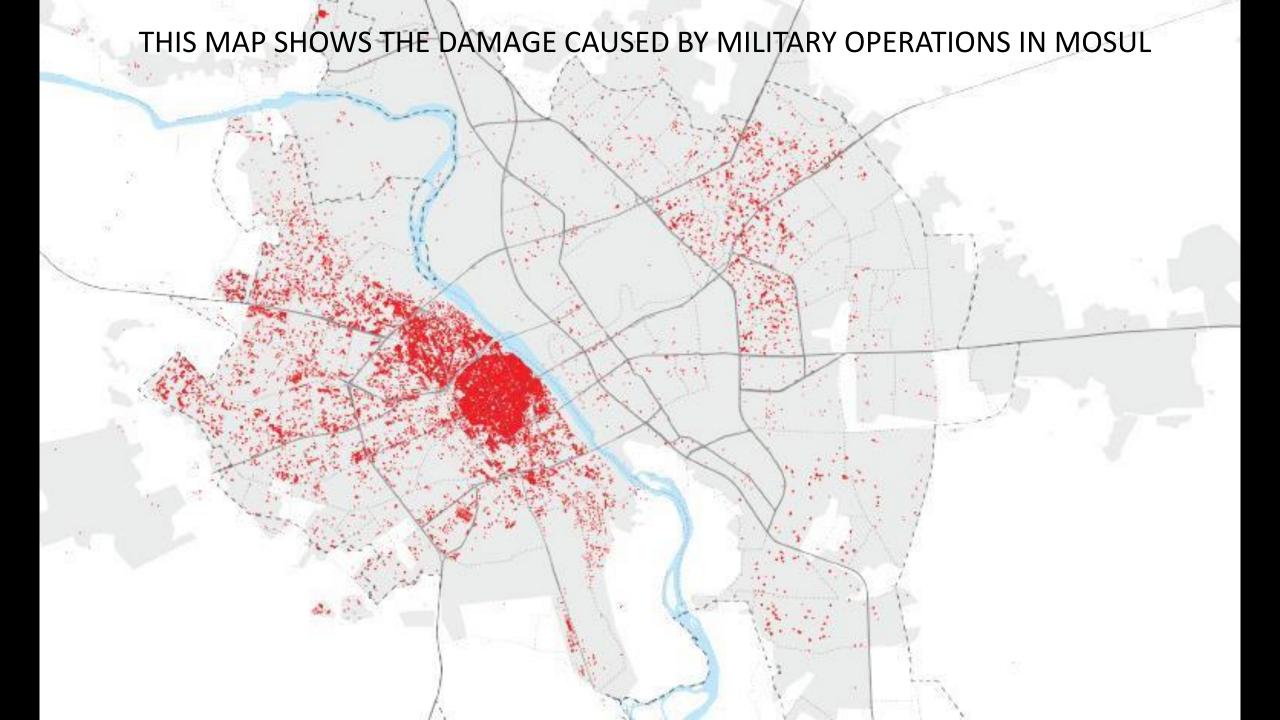

### MANAGE THE COMPLEXITY [TRIAGE]

DECONTAMINATION

DEBRIS MANAGEMENT

DAMAGE ASSESSMENT

DOCUMENTATION

### **EMERGENCY ISSUES TO BE DEALT IMMEDIATELY (The 4 Ds)**

DECONTAMINATION

Human bodies, IEDs, ERW, etc.

DEBRIS MANAGEMENT

DAMAGE ASSESSMENT

Documentation