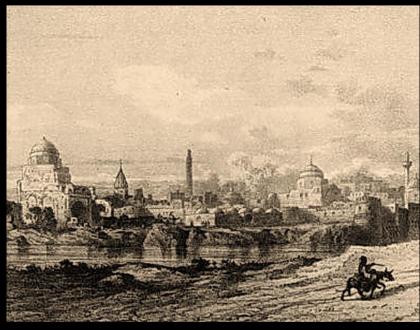

#### Destruction of European historic towns during WW II (1942-45)

Dresden, Germany

Rotterdam, The Netherlands

Le Havre, France

Florence, Italy

Dresden