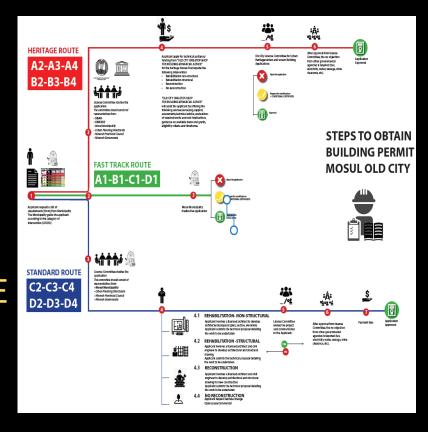

#### **BUILDING APPLICATION 'TRACKS'**

| CRITERIA GUIDING<br>INTERVENTIONS IN<br>OLD MOSUL |                 | ARCHITECTURAL/HISTORICAL VALUE |                                |                     |                 |
|---------------------------------------------------|-----------------|--------------------------------|--------------------------------|---------------------|-----------------|
|                                                   |                 | A HIGH (LISTED)                | B MEDIUM (HISTORIC-VERNACULAR) | C LOW (TRADITIONAL) | D NONE (MODERN) |
| DAMAGE LEVEL                                      | 4<br>DESTROYED  | A4                             | B4                             | C4                  | D4              |
|                                                   | 3<br>SEVERE     | А3                             | В3                             | C3                  | D3              |
|                                                   | 2<br>MAJOR      | A2                             | B2                             | C2                  | D2              |
|                                                   | 1<br>MINOR      | A1                             | B1                             | C1                  | D1              |
|                                                   | 0<br>NEGLIGIBLE | A0                             | ВО                             | C0                  | D0              |