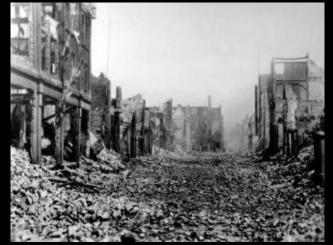

### **LEARNING FROM THE PAST**

#### Destruction of European historic towns during WW II (1942-45)

Dresden, Germany

Rotterdam, The Netherlands

Le Havre, France

Florence, Italy

Dresden