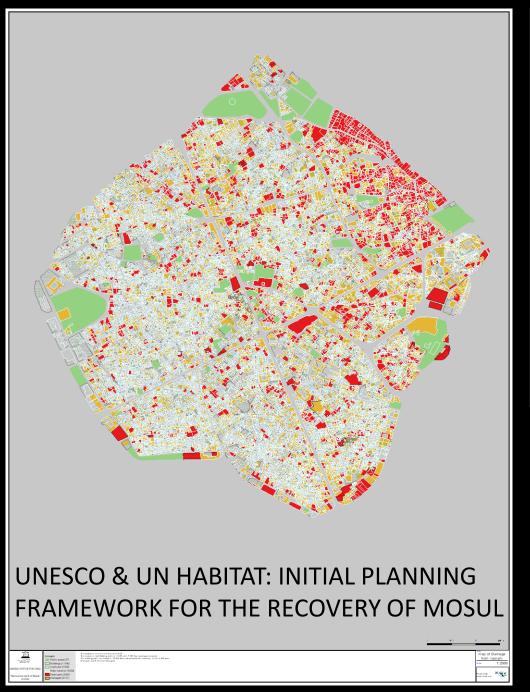

#### Heritage Value

LOW

HIGH

SPECIAL

#### <u>Damage Value</u>

NO DAMAGE

MINOR

MODERATE

MAJOR

SEVERE or DESTRUCTION

AL-RAABIYA MOSQUE IN MOSUL POST-CONFLICT RECOVERY Documentation for restoration

History repeats itself, but the special call of an art which has passed away is never reproduced. It is as utterly gone out of the world as the song of a destroyed wild bird Joseph Conrad, The Mirror of the Sea (1906)