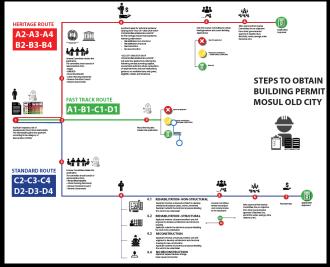

#### **BUILDING APPLICATION 'TRACKS'**

| CRITERIA GUIDING<br>INTERVENTIONS IN<br>OLD MOSUL |                 | ARCHITECTURAL/HISTORICAL VALUE |                                |                     |                 |
|---------------------------------------------------|-----------------|--------------------------------|--------------------------------|---------------------|-----------------|
|                                                   |                 | A HIGH (LISTED)                | B MEDIUM (HISTORIC-VERNACULAR) | C LOW (TRADITIONAL) | D NONE (MODERN) |
| DAMAGE LEVEL                                      | 4<br>DESTROYED  | A4                             | B4                             | C4                  | D4              |
|                                                   | 3<br>SEVERE     | А3                             | В3                             | C3                  | D3              |
|                                                   | 2<br>MAJOR      | A2                             | B2                             | C2                  | D2              |
|                                                   | 1<br>MINOR      | A1                             | B1                             | C1                  | D1              |
|                                                   | 0<br>NEGLIGIBLE | A0                             | ВО                             | C0                  | D0              |