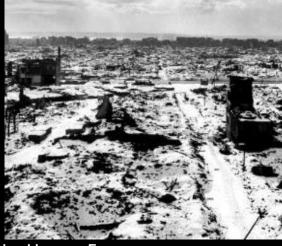

#### Destruction of European historic towns during WW II (1942-45)

Dresden, Germany

Rotterdam, The Netherlands

Le Havre, France

Florence, Italy

Dresden