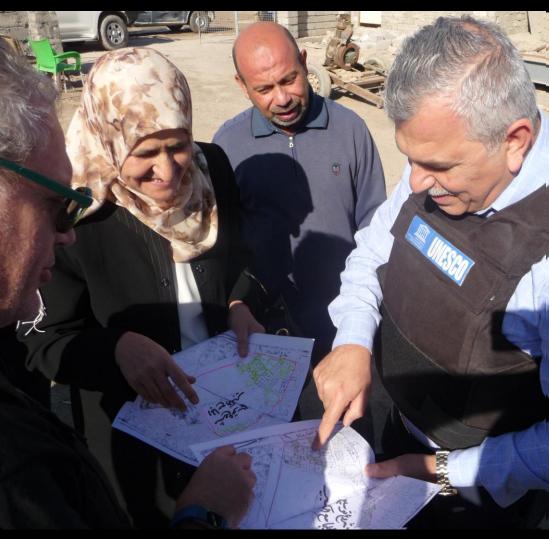

## **Engaging local community in the restoration and reconstruction of the historic town**

Al-Nouri Mosque, UNESCO team at work 30 Oct 2018

Mosul, Community Event 22 Oct 2018

UNESCO-UN Habitat teams meet with the Religious Endowments, Mosul, 30 Aug 2018