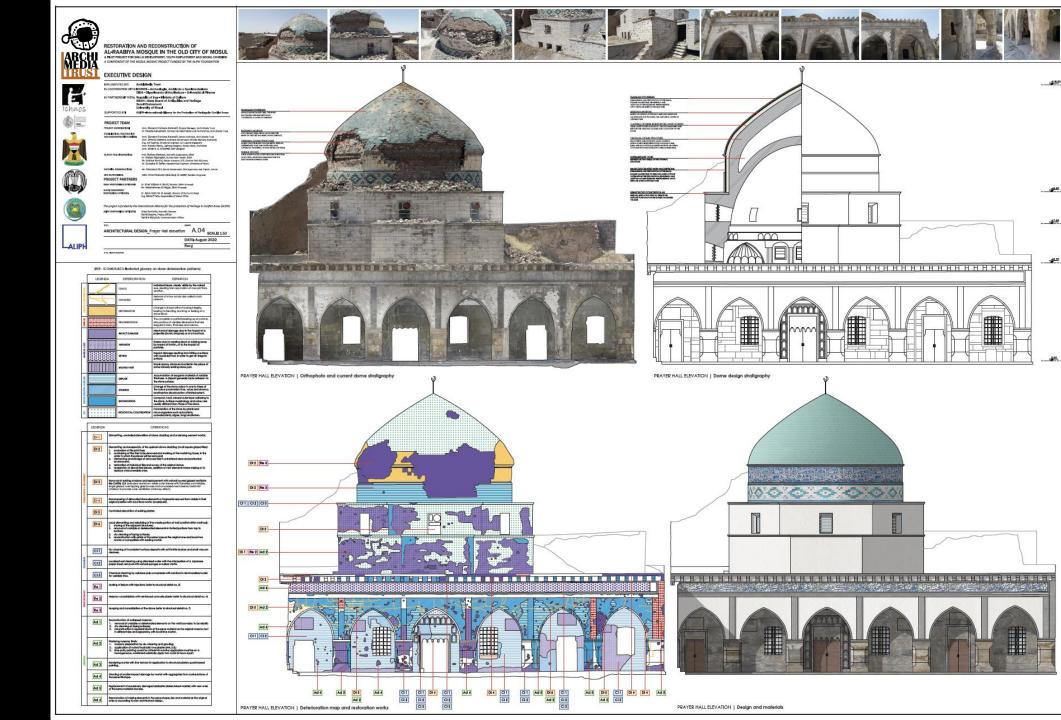

#### <u>Damage Value</u>

NO DAMAGE

MINOR

MODERATE

MAJOR

SEVERE or DESTRUCTION

AL-RAABIYA MOSQUE IN MOSUL POST-CONFLICT RECOVERY Documentation for restoration

History repeats itself, but the special call of an art which has passed away is never reproduced. It is as utterly gone out of the world as the song of a destroyed wild bird Joseph Conrad, The Mirror of the Sea (1906)