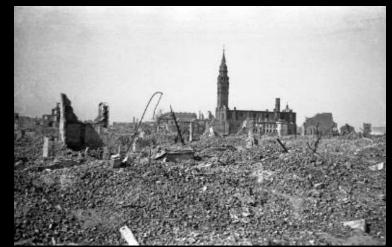

### **LEARNING FROM THE PAST**

#### Destruction of European historic towns during WW II (1942-45)

Dresden, Germany

Rotterdam, The Netherlands

Le Havre, France

Florence, Italy

Dresden