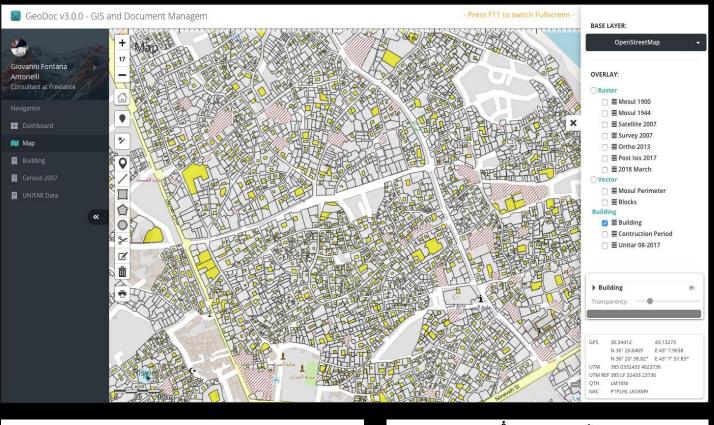

### **BE (SCIENTIFICALLY) CURIOUS**

TOPOGRAPHIC SURVEY LASER SCANNER (TLS) TERRESTRIAL PHOTOGR. AERIAL PHOTOGR. VECTOR MAPS GIS DATABASE

Drone vision in February 2018 (UNESCO/Iconem)

#### Full documentation and damage assessment of the historic urban fabric