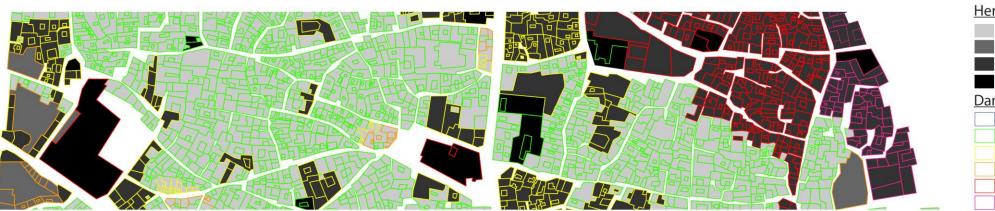

#### **BUILDING APPLICATION 'TRACKS'**

| CRITERIA GUIDING<br>INTERVENTIONS IN<br>OLD MOSUL |                 | ARCHITECTURAL/HISTORICAL VALUE |                                |                     |                 |
|---------------------------------------------------|-----------------|--------------------------------|--------------------------------|---------------------|-----------------|
|                                                   |                 | A HIGH (LISTED)                | B MEDIUM (HISTORIC-VERNACULAR) | C LOW (TRADITIONAL) | D NONE (MODERN) |
| DAMAGE LEVEL                                      | 4<br>DESTROYED  | A4                             | B4                             | C4                  | D4              |
|                                                   | 3<br>SEVERE     | А3                             | В3                             | C3                  | D3              |
|                                                   | 2<br>MAJOR      | A2                             | B2                             | C2                  | D2              |
|                                                   | 1<br>MINOR      | A1                             | B1                             | C1                  | D1              |
|                                                   | 0<br>NEGLIGIBLE | A0                             | ВО                             | C0                  | D0              |

#### Heritage Value

LOW

HIGH

SPECIAL

#### <u>Damage Value</u>

NO DAMAGE

MINOR

MODERATE

MAJOR

SEVERE or DESTRUCTION

AL-RAABIYA MOSQUE IN MOSUL POST-CONFLICT RECOVERY Documentation for restoration

History repeats itself, but the special call of an art which has passed away is never reproduced. It is as utterly gone out of the world as the song of a destroyed wild bird Joseph Conrad, The Mirror of the Sea (1906)