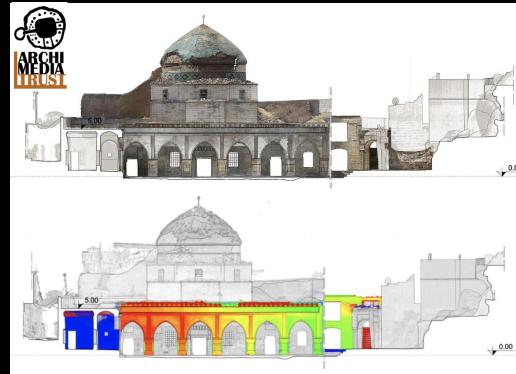

#### <u>Damage Value</u>

NO DAMAGE

MINOR

MODERATE

MAJOR

SEVERE or DESTRUCTION

AL-RAABIYA MOSQUE IN MOSUL POST-CONFLICT RECOVERY Documentation for restoration

History repeats itself, but the special call of an art which has passed away is never reproduced. It is as utterly gone out of the world as the song of a destroyed wild bird Joseph Conrad, The Mirror of the Sea (1906)