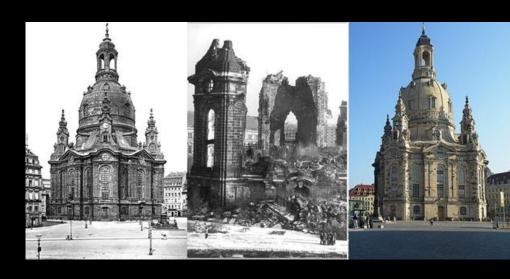

#### Destruction of European historic towns during WW II (1942-45)

Dresden, Germany

Rotterdam, The Netherlands

Le Havre, France

Florence, Italy

Dresden