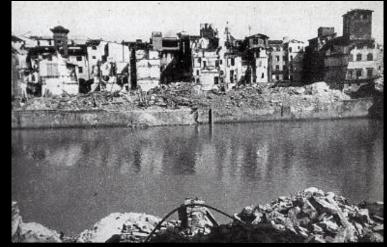

#### Destruction of European historic towns during WW II (1942-45)

Dresden, Germany

Rotterdam, The Netherlands

Le Havre, France

Florence, Italy

Dresden