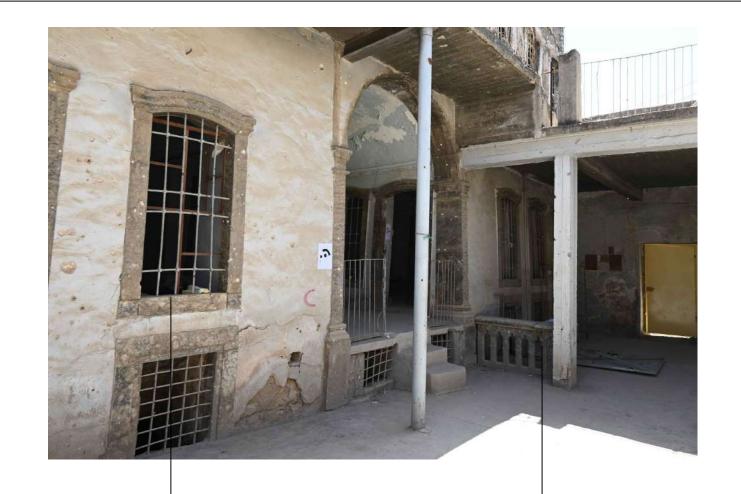

Restoration and Rehabilitation of The Prayer House

Drawing Title: **Basement Plan**  ICCROM

Main Courtyard

It contains more than one of important Architectural elements like :

- the ancient entrance was recognized by special inscriptions, we could notice it around many doors in Mosul. The alabaster was the using material - Ancient columns, They brought them
- from AL-Saa'a Church
  They were re-using elements (not belonging to the prayer house but they have a valuable

Also we have an ancient fence, they had brought from AL-Saa'a Church too

- -The main entrance, had a kind of shapes engraved in alabaster
- -Iron bars of windows had a special technique to shape it , some of them were missed