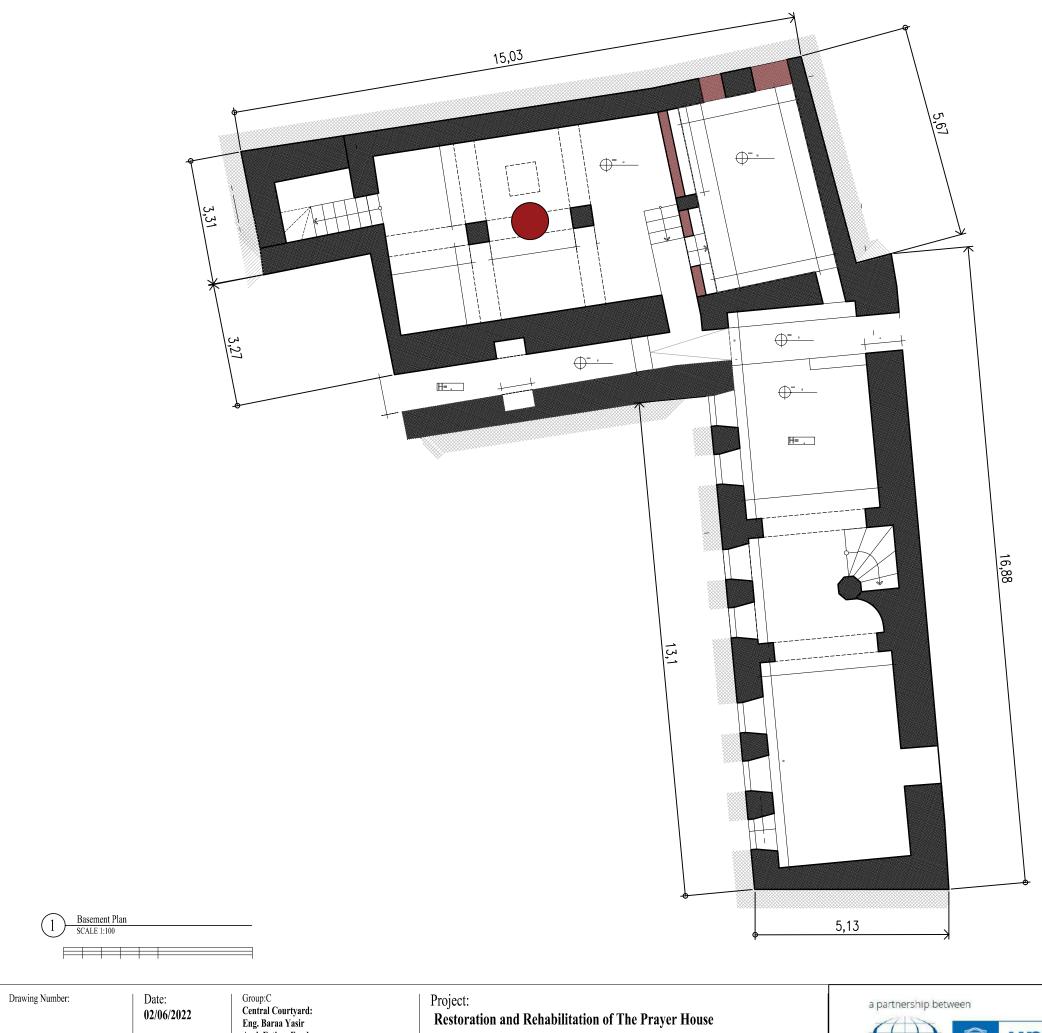

It contains a wholes in ceilings for lighting and ventilation but it considered as a dangerous wholes cause it is without iron bars or net for protection

C3.1

Scale @ A3 1:100

Arch.Fatima Eyad Eng. Omar Fadhil Eng. Rahaf Maher Arch.Yamama Salih

Restoration and Rehabilitation of The Prayer House

Drawing Title: **Basement Plan**  ICCROM

Main Courtyard

It contains more than one of important Architectural elements like :

- the ancient entrance was recognized by special inscriptions, we could notice it around many doors in Mosul. The alabaster was the using material - Ancient columns, They brought them
- from AL-Saa'a Church
  They were re-using elements (not belonging to the prayer house but they have a valuable