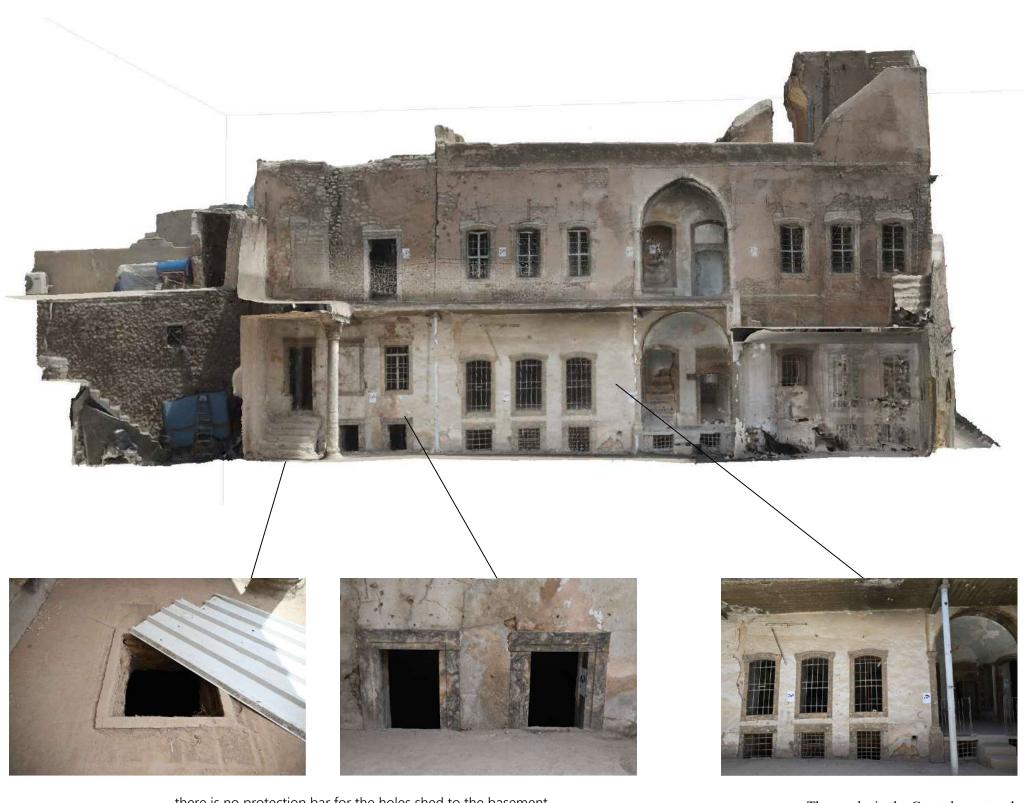

Project:

Restoration and Rehabilitation of The Prayer House

Drawing Title:

Main Chapel Elevation

in collaboration with

NTU

there is no protection bar for the holes shed to the basement

The cracks in the Central courtyard