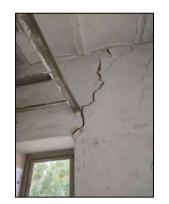

3.00

**ROOM** 108 H=3,30

> ROOM 107

crack above the window

this is the most dangerous room in the buildingit is leaning towards the street and it contains too many cracks ( diagonal cracks , cracks at the corners, cracked floor and cracks above the window ).

moisture coming from the roof and it is affecting the wall

this photo shows a crack between the interior walls and exterior walls due to weak connection between them and this crack is obviously noticed inside every room