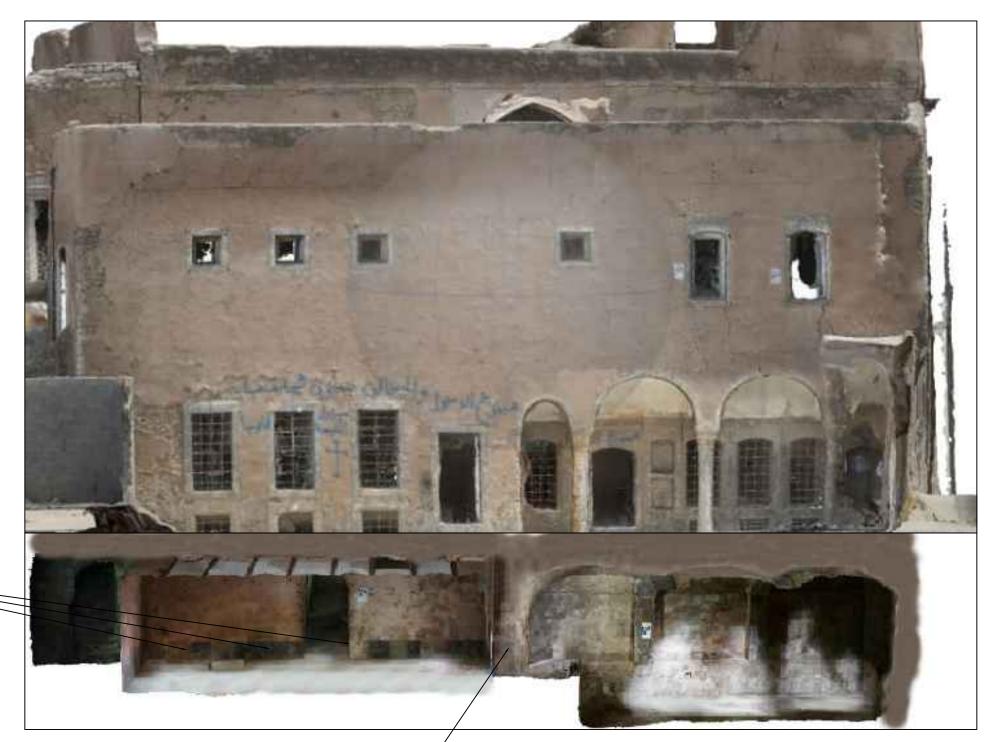

funded by

A wall with arches and deformed plaster-

A unique alabaster frame window

- Alabaster floor tiles

A unique maslawi door

### Cracks

The facade had many cracks especialy in the weak places

الواجهة تحتوي على العديد من الشقوق السطحية بالتحديد في الإماكن الضعيفة

# **Electricity**

the electricity wires very random and not protected in good way the prayer house located in a narrow alley and the electrical bad using may cause dangerous. in addition to bad apperance for facade

الاسلاك الكهربانية عشوانية وغير مثبتة بطريقة أمنة لان بيت الصلاة يقع في زقاق ضيق وهذا يُشكل خطر على المارة بالاضافة للمظهر السيء في الواجهة.

#### The entrance

The entrance of the prayer house need to re arrange the alabaster by removing it and support the walls then bring back the alabaster to its place that gove aesthetics to the building from outside

مدخل الدوامة بجب اعدة تشيئها يرفعها وتشيت الجدار جينا واعدة قطع الحلان الى موضعها وتشيئها لإعطاء جمالية المدخل من الخارج

Central Courtyard

Drawing Number:

C5.1.1

Date: **02/06/2022** 

Scale @ A3

Group:C
Central Courtyard:
Eng. Baraa Yasir
Arch.Fatima Eyad
Eng. Omar Fadhil
Eng. Rahaf Maher
Arch.Yamama Salih