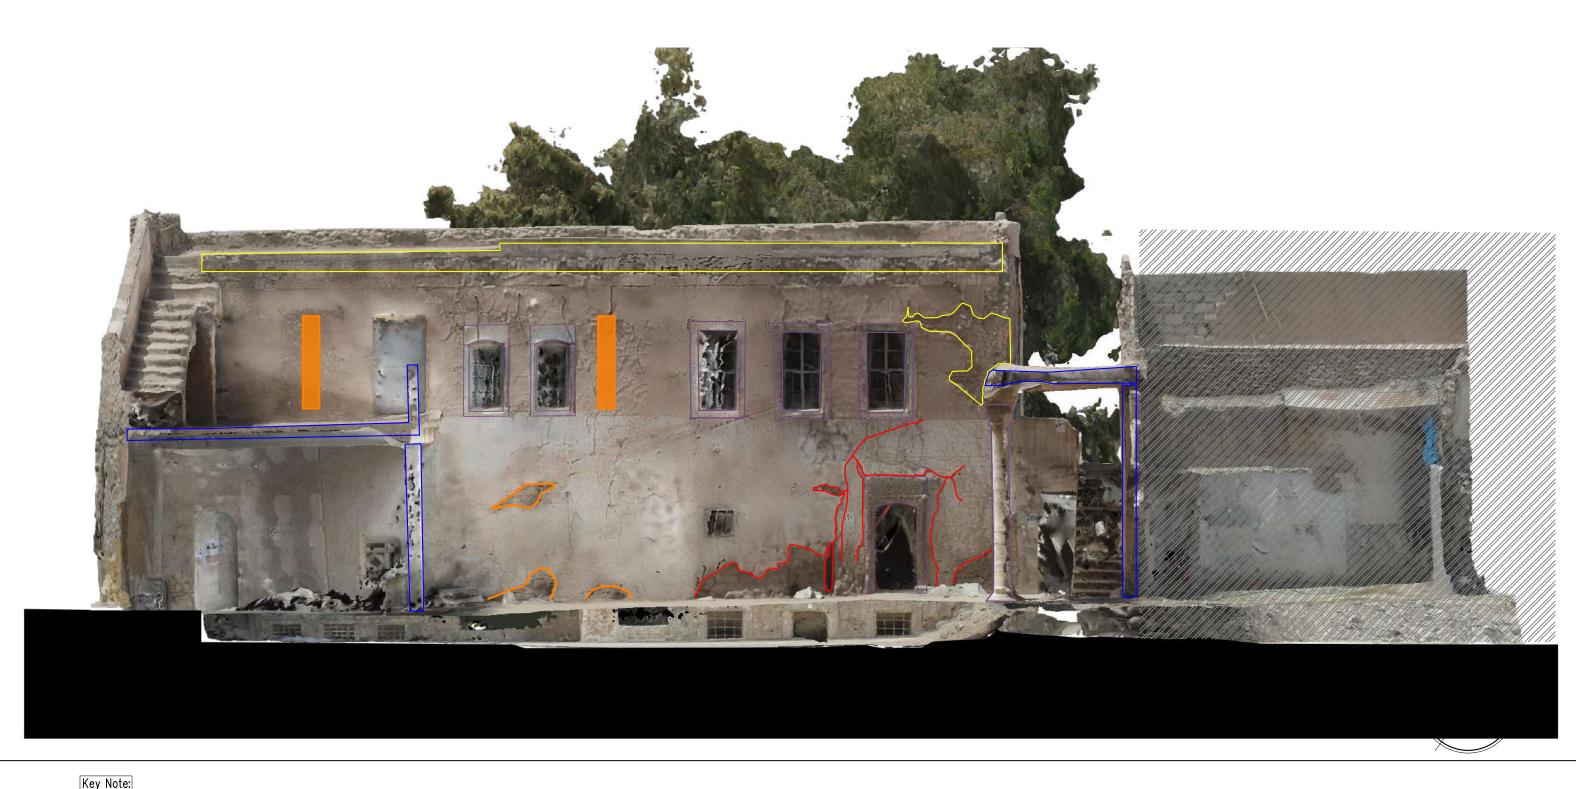

Drawing Title:

Front Elevation/Conditions

runded by

in collaboration with

Central Courtyard

Key Note:

Structural crack
Surface crack
Loss of masonry
Damaged stone lintels
Added concrete element
Detached decorative alabaster

Plaster loss
Damaged roof
Damaged wall
Detached plaster

1 2 3 4 5

Drawing Number:

5.2 Scale @ A3

Date: 02/06/2022

Group:C Central Courtyard: Eng. Baraa Yasir Arch.Fatima Eyad Eng. Omar Fadhil Eng. Rahaf Maher Arch.Yamama Salih

surface crack
plaster loss

I section steel loss damaged alabaster

added concrete element

Drawing Number:

D11

Date: 02/06/2022

Scale @ A3 1:100 Group: D ENG. Ali Mohammed ENG. Abdulrahman Basman ARCH. Mohammed Maan ARCH. Yousif saad ENG. Reem Khaled