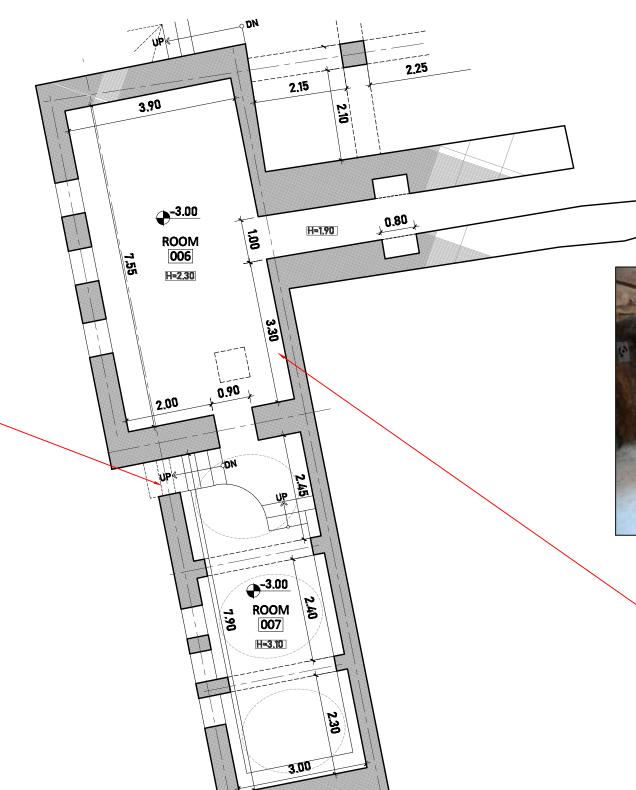

Ground Floor Plan

Date: 2/06/2022 Group: B The Old Chapel Ahmed Nadhim Salih Ahmed Safa Jamal

Project: Restoration and Rehabilitation of The Prayer House Drawing Title: Ground Floor Plan

4.30

60

-0.45

**ROOM** 109 H=3.00

3.00

**ROOM** 108 H=3,30

> ROOM 107

crack above the window

this is the most dangerous room in the buildingit is leaning towards the street and it contains too many cracks ( diagonal cracks , cracks at the corners, cracked floor and cracks above the window ).