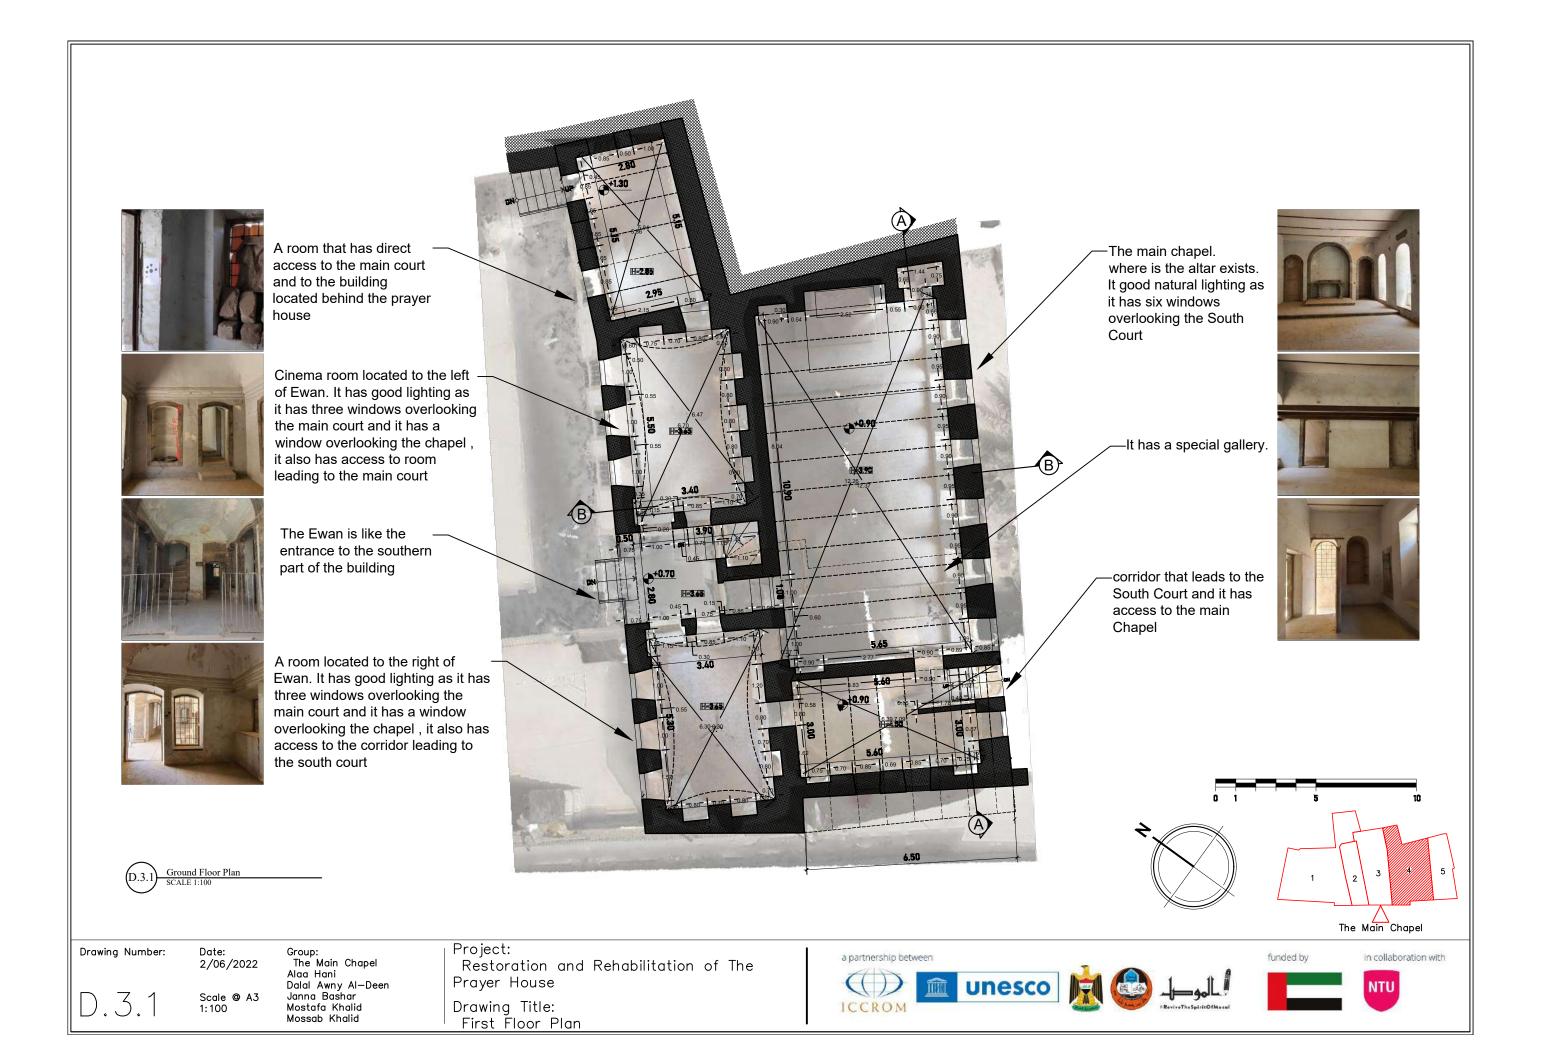

## 2 — Old chaple

Ahmed Nadihm Salih Ahmed Ibrahim Yaarub Ismail Thanon Safa Jamal

Drawing Number:

2/06/2022

Group: B
The Old Chapel
Ahmed Nadhim
Salih Ahmed
Ibrahim Yaroub
Ismail Thanoon
Safa Jamal

Project:
Restoration and Rehabilitation of The Prayer House

Drawing Title: Old Chapel

B3.1

Date: 2/06/2022

Scale @ A3 1:150

Group: B The Old Chapel Ahmed Nadhim Salih Ahmed Ibrahim Yaroub Ismail Thanoon Safa Jamal

Project: Prayer House

Restoration and Rehabilitation of The

Drawing Title: Old Chapel Plan

ICCROM

this picture shows a hole leads to the basement-

this wall is not connected very well with the buildingand this caused a crack around the wall

A unique alabaster frame is able to fall.

a door leads to the center courtyard closed recently with bricks and this opening make the building weak

this beam is structurally weak

these two openings weaken the structure and caused big cracks

Drawing Number:

Ground Floor Plan

Date: 2/06/2022 Group: B The Old Chapel Ahmed Nadhim Salih Ahmed Safa Jamal

Project: Restoration and Rehabilitation of The Prayer House Drawing Title: Ground Floor Plan

4.30

60

-0.45

**ROOM** 109 H=3.00

3.00

**ROOM** 108 H=3,30

> ROOM 107

crack above the window

this is the most dangerous room in the buildingit is leaning towards the street and it contains too many cracks ( diagonal cracks , cracks at the corners, cracked floor and cracks above the window ).

moisture coming from the roof and it is affecting the wall

this photo shows a crack between the interior walls and exterior walls due to weak connection between them and this crack is obviously noticed inside every room

-this wall is suffering from moisture problems it could be a leakage from the drainage pipe

Date: 2/06/2022

Scale @ A3 1:100

Group: B The Old Chapel Ahmed Nadhim Salih Ahmed Ibrahim Yaroub Ismail Thanoon Safa Jamal