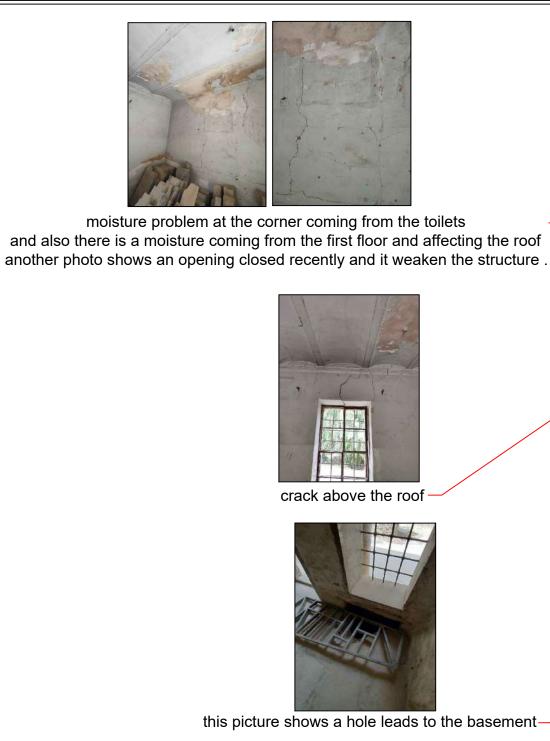

Drawing Title: Old Chapel Plan

ICCROM

this picture shows a hole leads to the basement-

this wall is not connected very well with the buildingand this caused a crack around the wall

A unique alabaster frame is able to fall.

3.00

**ROOM** 108 H=3,30

> ROOM 107

crack above the window

this is the most dangerous room in the buildingit is leaning towards the street and it contains too many cracks ( diagonal cracks , cracks at the corners, cracked floor and cracks above the window ).

moisture coming from the roof and it is affecting the wall

this photo shows a crack between the interior walls and exterior walls due to weak connection between them and this crack is obviously noticed inside every room

-this wall is suffering from moisture problems it could be a leakage from the drainage pipe

Date: 2/06/2022

Scale @ A3 1:100

Group: B The Old Chapel Ahmed Nadhim Salih Ahmed Ibrahim Yaroub Ismail Thanoon Safa Jamal