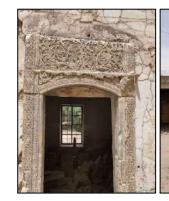

funded by

A wall with arches and deformed plaster-

A unique alabaster frame window

- Alabaster floor tiles

A unique maslawi door