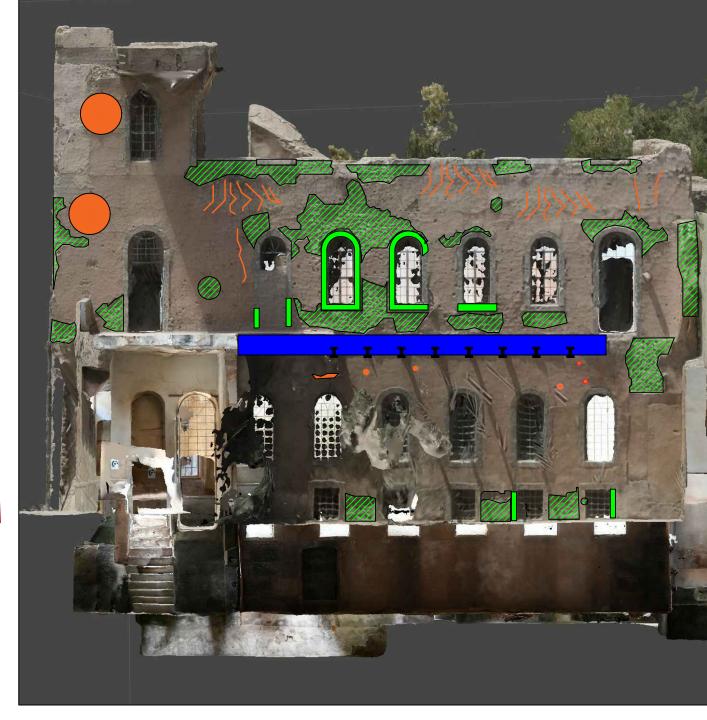

### Cracks

The facade had many cracks especialy in the weak places

الواجهة تحتوي على العديد من الشقوق السطحية بالتحديد في الإماكن الضعيفة

# **Electricity**

the electricity wires very random and not protected in good way the prayer house located in a narrow alley and the electrical bad using may cause dangerous. in addition to bad apperance for facade

الاسلاك الكهربانية عشوانية وغير مثبتة بطريقة أمنة لان بيت الصلاة يقع في زقاق ضيق وهذا يُشكل خطر على المارة بالاضافة للمظهر السيء في الواجهة.

## **Erosion**

The erosin of alabaster in the facade which called Medmak because of the bad water drinage of the prayer house and it is came from up floor

تاكل في الحلان (المدمك) الموجود في واجهة المبنى بسبب التصريف السيئ للمياه القادمة من السطح

#### Un covered steel

I section in the facade which left room in the first floor the material is removed and that cause rust to the steel

تأكل في مقطع الحديد المستخدم في الغرفة البسرى بسبب التعرية التي تعرضت لها الواجهة من المونة

Graffiti

كتابة على الجدران (فريق الصاعقة)

C5.1.2

02/06/2022

Scale @ A3

Group:C
Central Courtyard:
Eng. Baraa Yasir
Arch.Fatima Eyad
Eng. Omar Fadhil
Eng. Rahaf Maher
Arch.Yamama Salih

Project:

**Restoration and Rehabilitation of The Prayer House** 