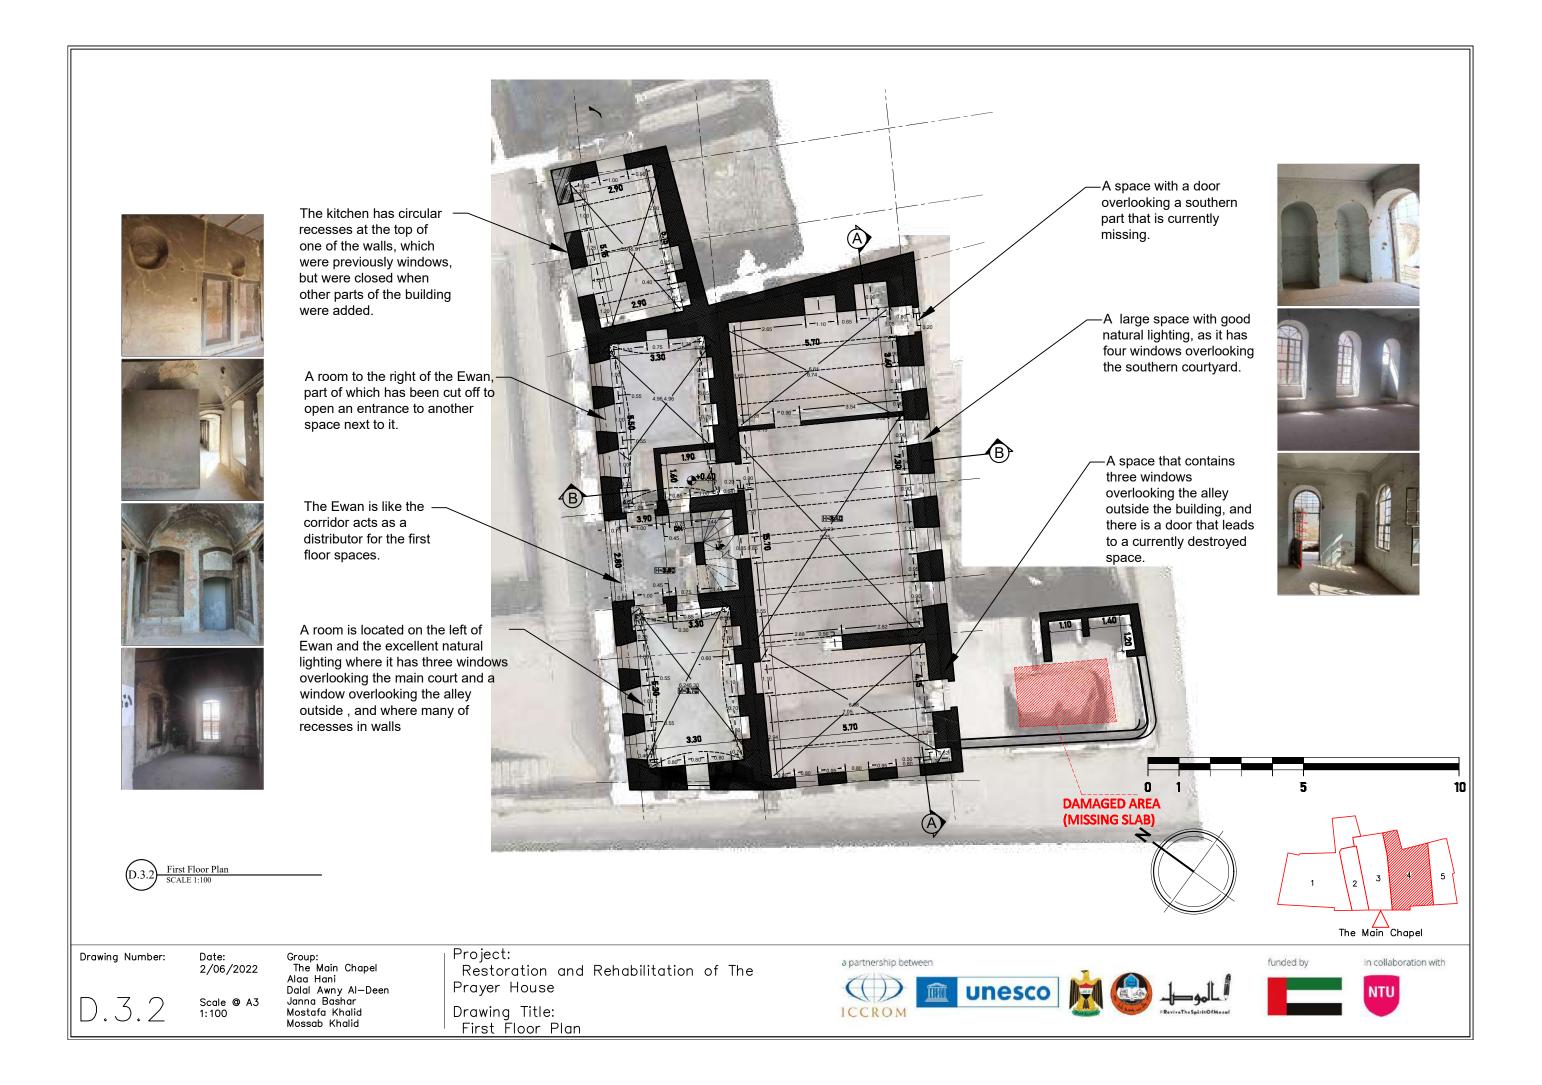

-this wall is suffering from moisture problems it could be a leakage from the drainage pipe

Date: 2/06/2022

Scale @ A3 1:100

Group: B The Old Chapel Ahmed Nadhim Salih Ahmed Ibrahim Yaroub Ismail Thanoon Safa Jamal

Project:

Restoration and Rehabilitation of The Prayer House

Drawing Title: First floor plan

Roof Floor Plan SCALE 1:100

Drawing Number:

Date: 2/06/2022

Scale @ A3 1:100

Group: B
The Old Chapel
Ahmed Nadhim
Salih Ahmed
Ibrahim Yaroub
Ismail Thanoon
Safa Jamal

Project: Restoration and Rehabilitation of The Prayer House

Drawing Title: Roof floor plan with drinage

A door leads to olive garden closed recently with bricks-

A moisture problem affecting the I sections and the wall