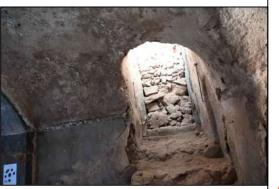

Drawing Title: Old Chapel Plan

ICCROM

this picture shows a hole leads to the basement-

this wall is not connected very well with the buildingand this caused a crack around the wall

A unique alabaster frame is able to fall.