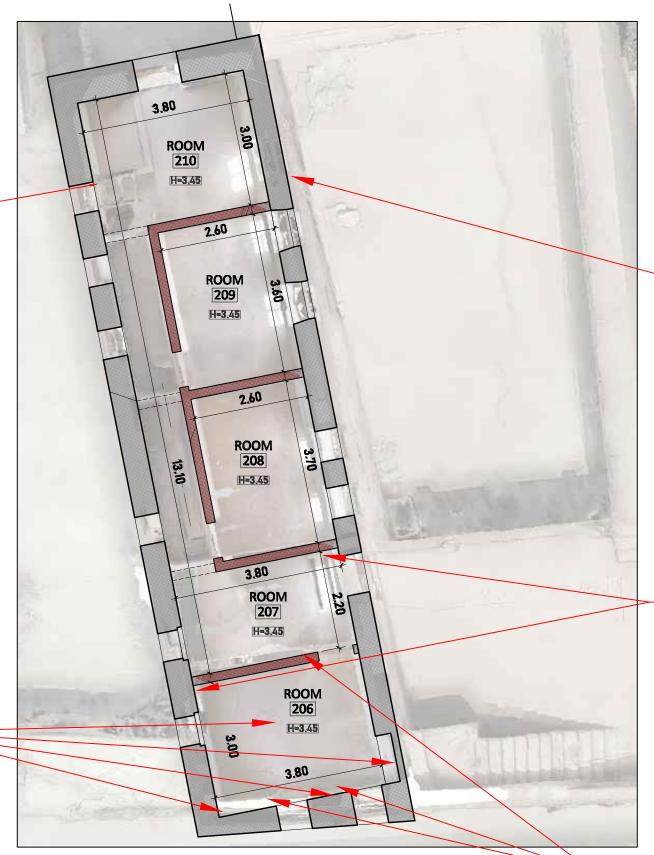

Ground Floor Plan

Date: 2/06/2022 Group: B The Old Chapel Ahmed Nadhim Salih Ahmed Safa Jamal

Project: Restoration and Rehabilitation of The Prayer House Drawing Title: Ground Floor Plan

4.30

60

-0.45

**ROOM** 109 H=3.00

3.00

**ROOM** 108 H=3,30

> ROOM 107

crack above the window

this is the most dangerous room in the buildingit is leaning towards the street and it contains too many cracks ( diagonal cracks , cracks at the corners, cracked floor and cracks above the window ).