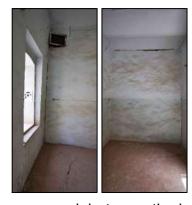

Drawing Title: Old Chapel

B3.1

Date: 2/06/2022

Scale @ A3 1:150

Group: B The Old Chapel Ahmed Nadhim Salih Ahmed Ibrahim Yaroub Ismail Thanoon Safa Jamal

Project: Prayer House

Restoration and Rehabilitation of The

Drawing Title: Old Chapel Plan

ICCROM

this picture shows a hole leads to the basement-

this wall is not connected very well with the buildingand this caused a crack around the wall

A unique alabaster frame is able to fall.