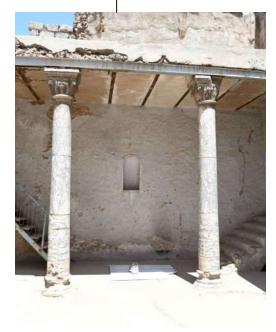

Restoration and Rehabilitation of The Prayer House

Drawing Title: Top View

The old entrance in the left part of the main courtyard which is reuse from another church

The old columns in the main courtyard which is reuse from another church