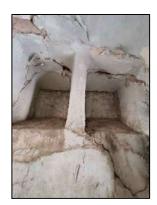

Drawing Title: Old Chapel Plan

ICCROM

this picture shows a hole leads to the basement-

this wall is not connected very well with the buildingand this caused a crack around the wall

A unique alabaster frame is able to fall.

a door leads to the center courtyard closed recently with bricks and this opening make the building weak

this beam is structurally weak

these two openings weaken the structure and caused big cracks

Drawing Number: