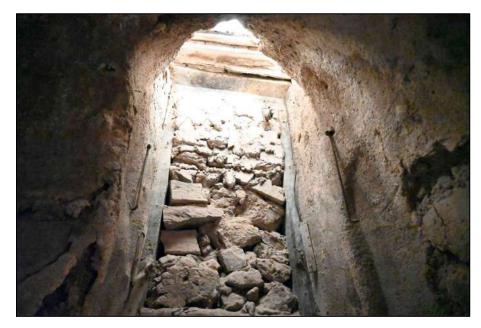

From the pictures above of the endoscopies, some small gaps and voids in the masonry of the order of a centimeter are visible perhaps due to an imperfect execution of the filling masonry.

Drawing Number: