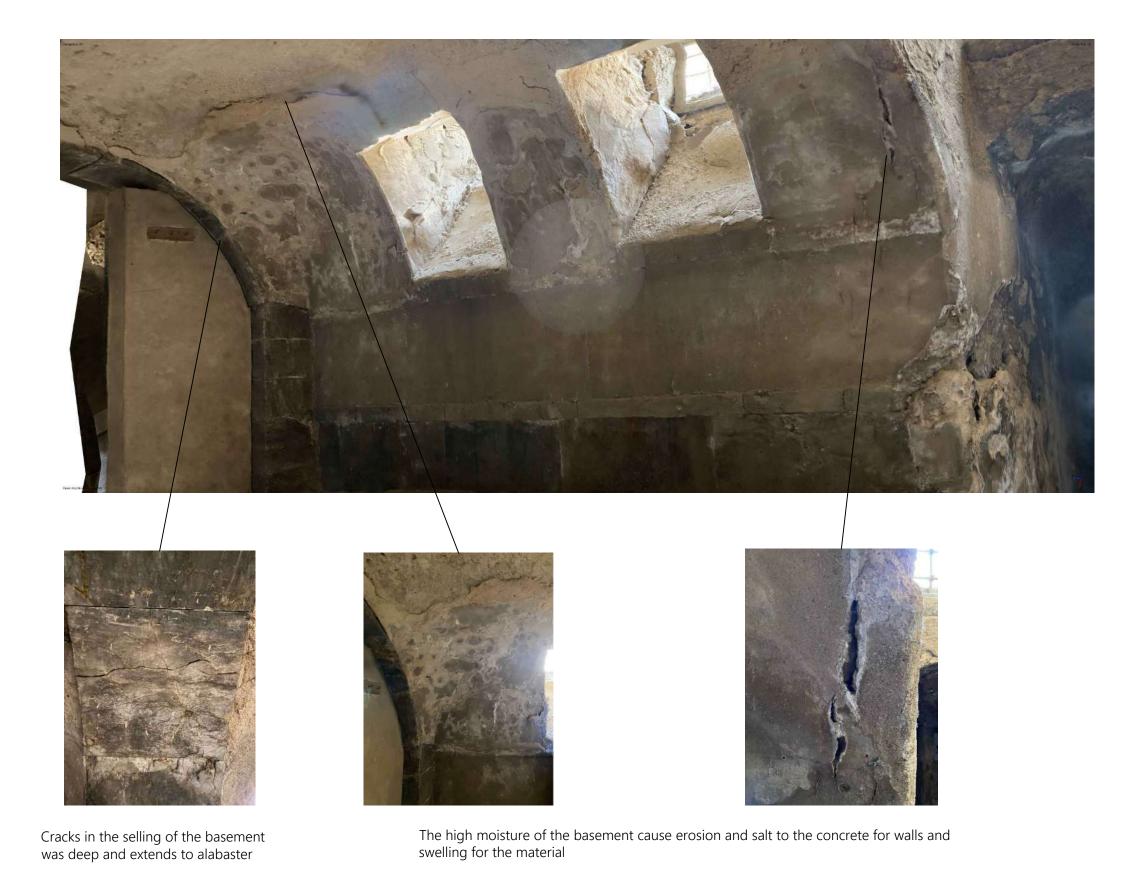

Project: **Restoration and Rehabilitation of The Prayer House** Drawing Title:

ICCROM

a partnership between

funded by

in collaboration with

The central courtyard

ceiling had loss of masonry and cracks due to explosion near by

the wall in the kitchen basement swollen and prone to falling because of the explosion in the near area

C5.5

Date: **02/06/2022** 

Scale @ A3

Group C
The Central Courtyard
Eng. Baraa Yasir
Arch. Fatima Eyad
Eng. Omar Fadhil
Eng. Rahaf Maher
Arch. Yamama Salih