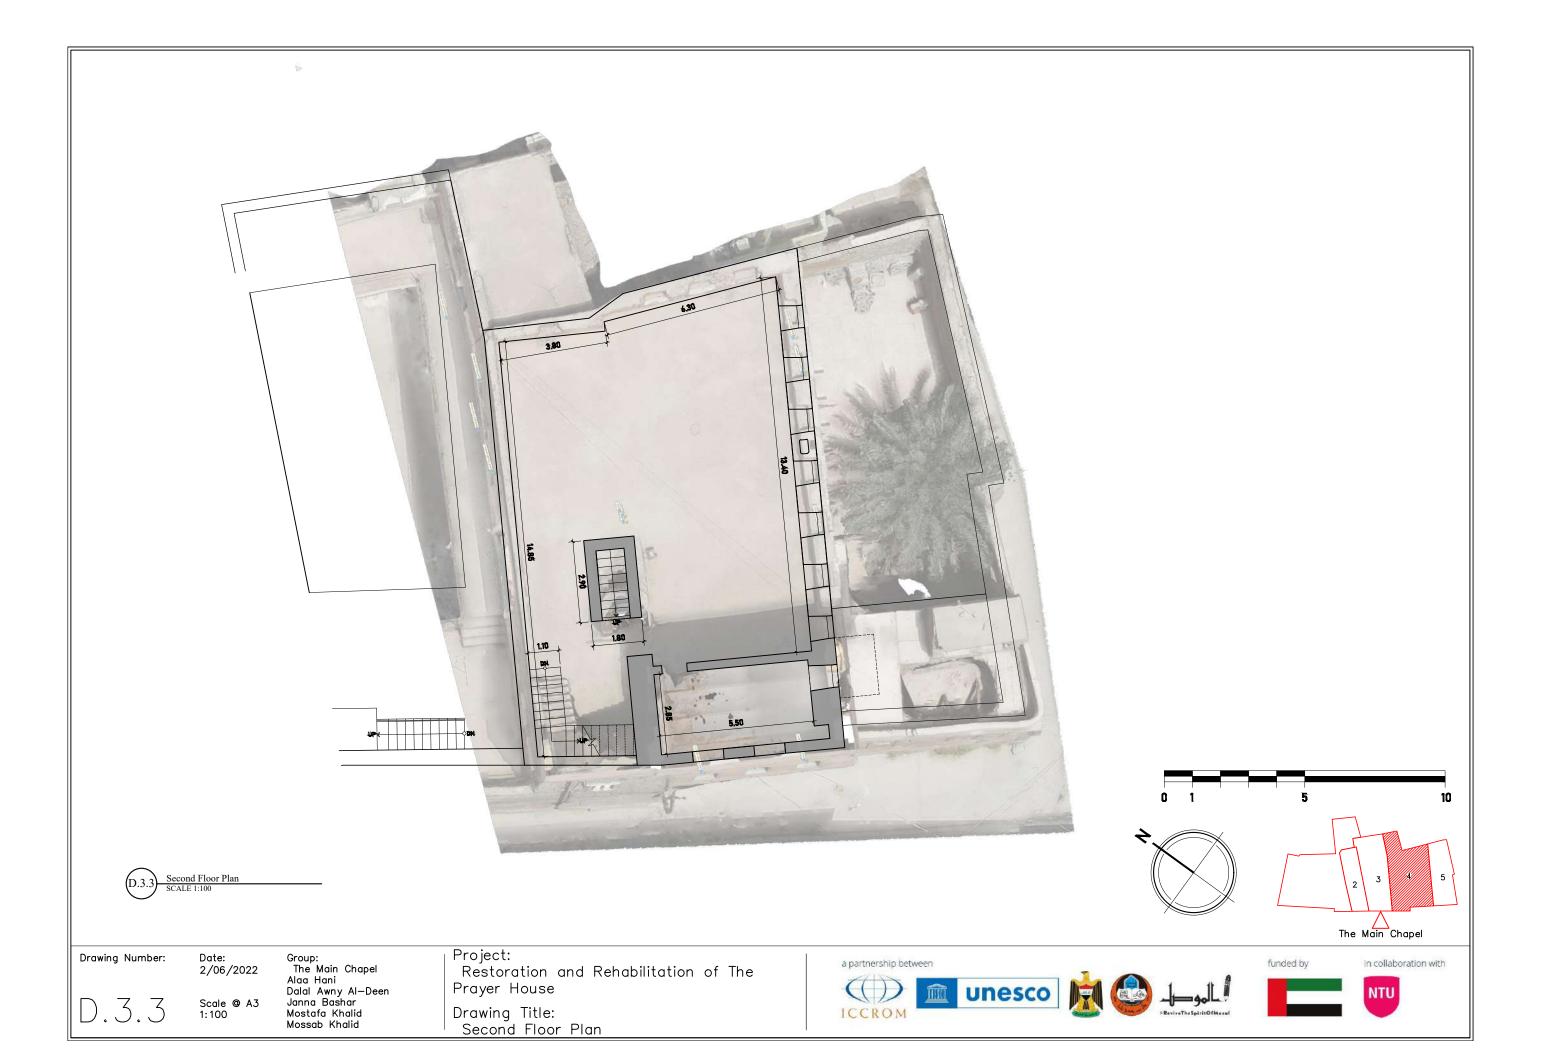

Basement Floor Plan SCALE 1:100

Drawing Number:

B3.5

Date: 2/06/2022 Scale @ A3 1:100 Group: B The Old Chapel Ahmed Nadhim Salih Ahmed Ibrahim Yaroub Ismail Thanoon Safa Jamal

Project:

Restoration and Rehabilitation of The Prayer House Drawing Title: basement floor plan