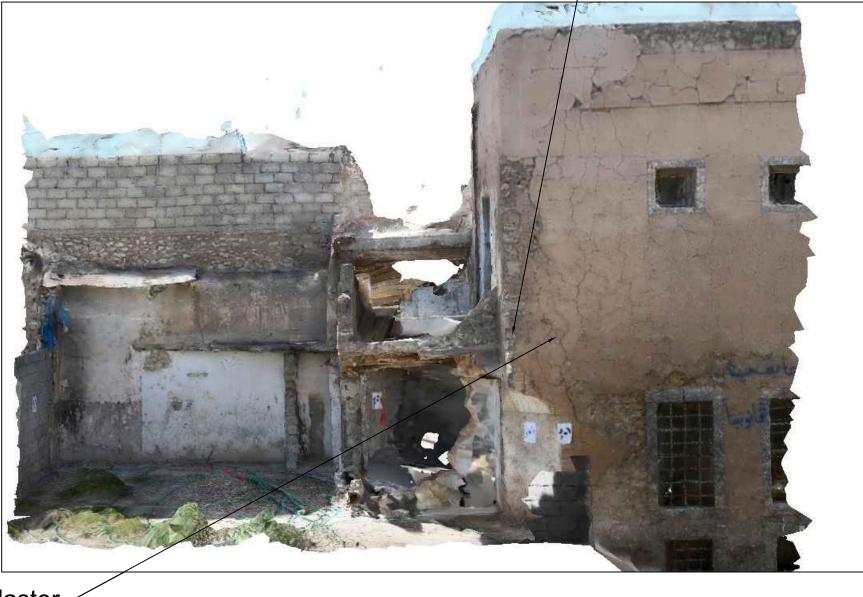

Drawing Title: Old Chapel Plan

ICCROM

this picture shows a hole leads to the basement-

this wall is not connected very well with the buildingand this caused a crack around the wall

A unique alabaster frame is able to fall.

3.00

**ROOM** 108 H=3,30

> ROOM 107

crack above the window

this is the most dangerous room in the buildingit is leaning towards the street and it contains too many cracks ( diagonal cracks , cracks at the corners, cracked floor and cracks above the window ).

moisture coming from the roof and it is affecting the wall

this photo shows a crack between the interior walls and exterior walls due to weak connection between them and this crack is obviously noticed inside every room