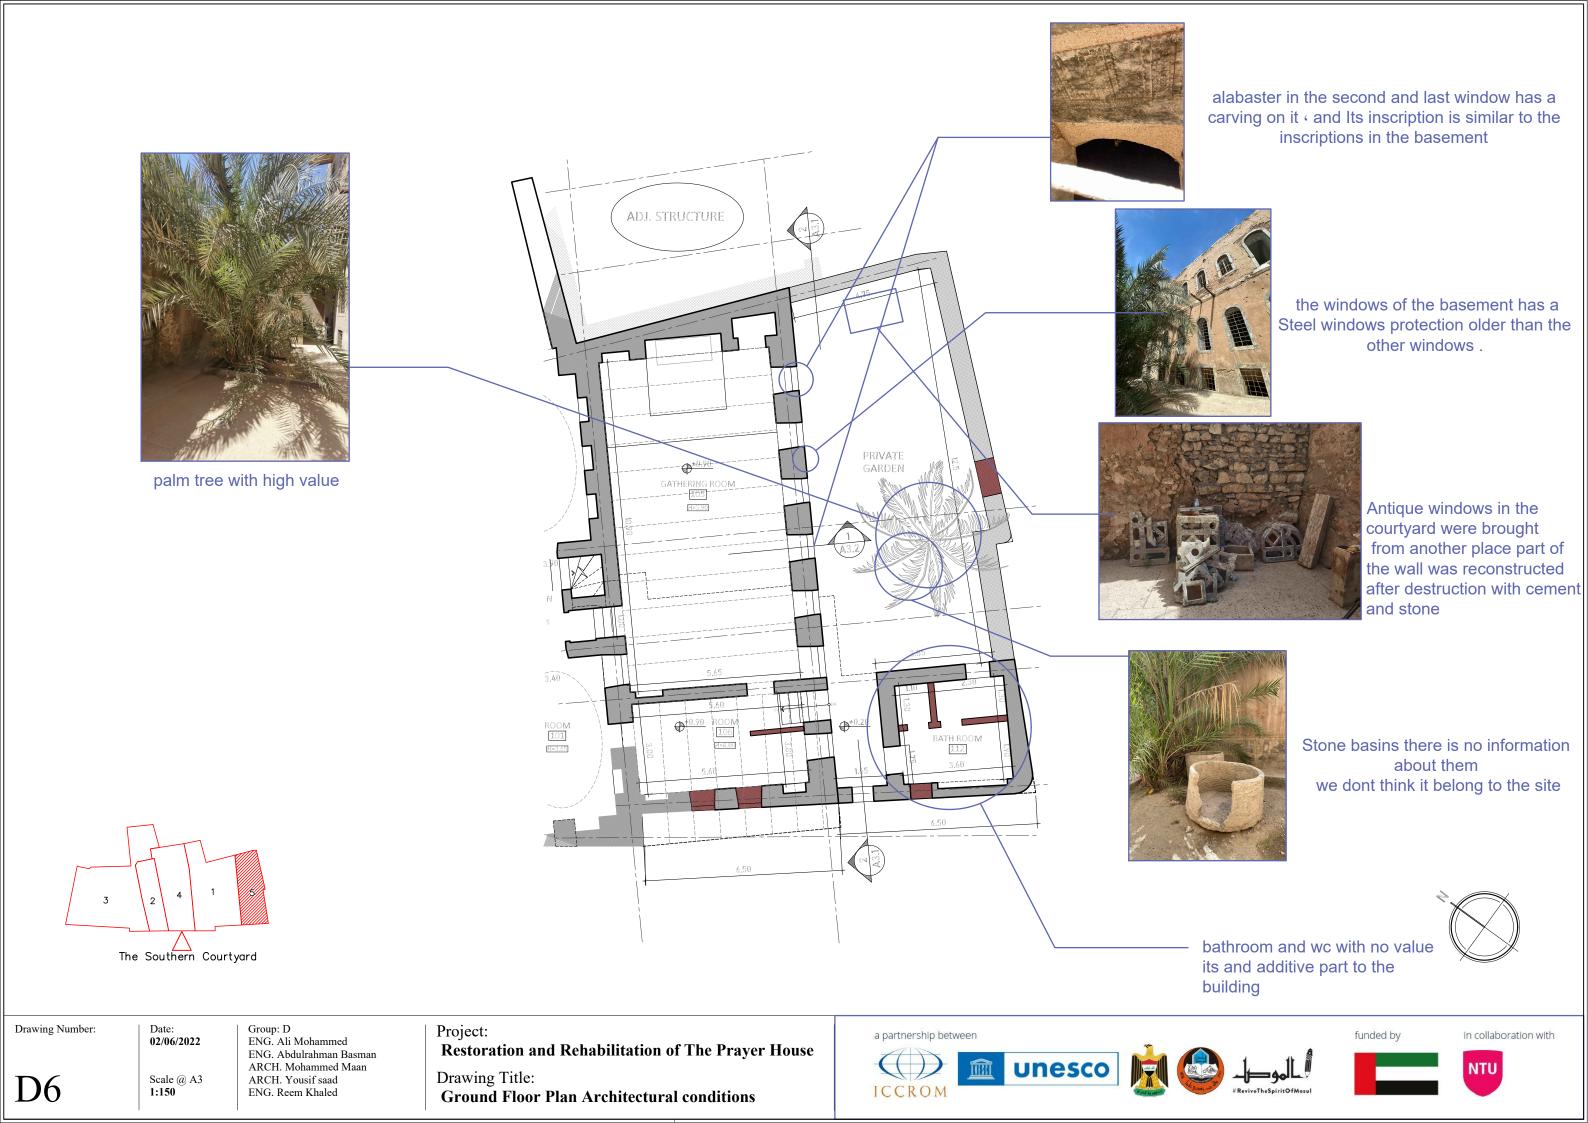

**Restoration and Rehabilitation of The Prayer House** 

Drawing Title: **Ground Floor Plan** 

Scale @ A3 1:150

D2

Group: D ENG. Ali Mohammed ENG. Abdulrahman Basman ARCH. Mohammed Maan ARCH. Yousif saad ENG. Reem Khaled