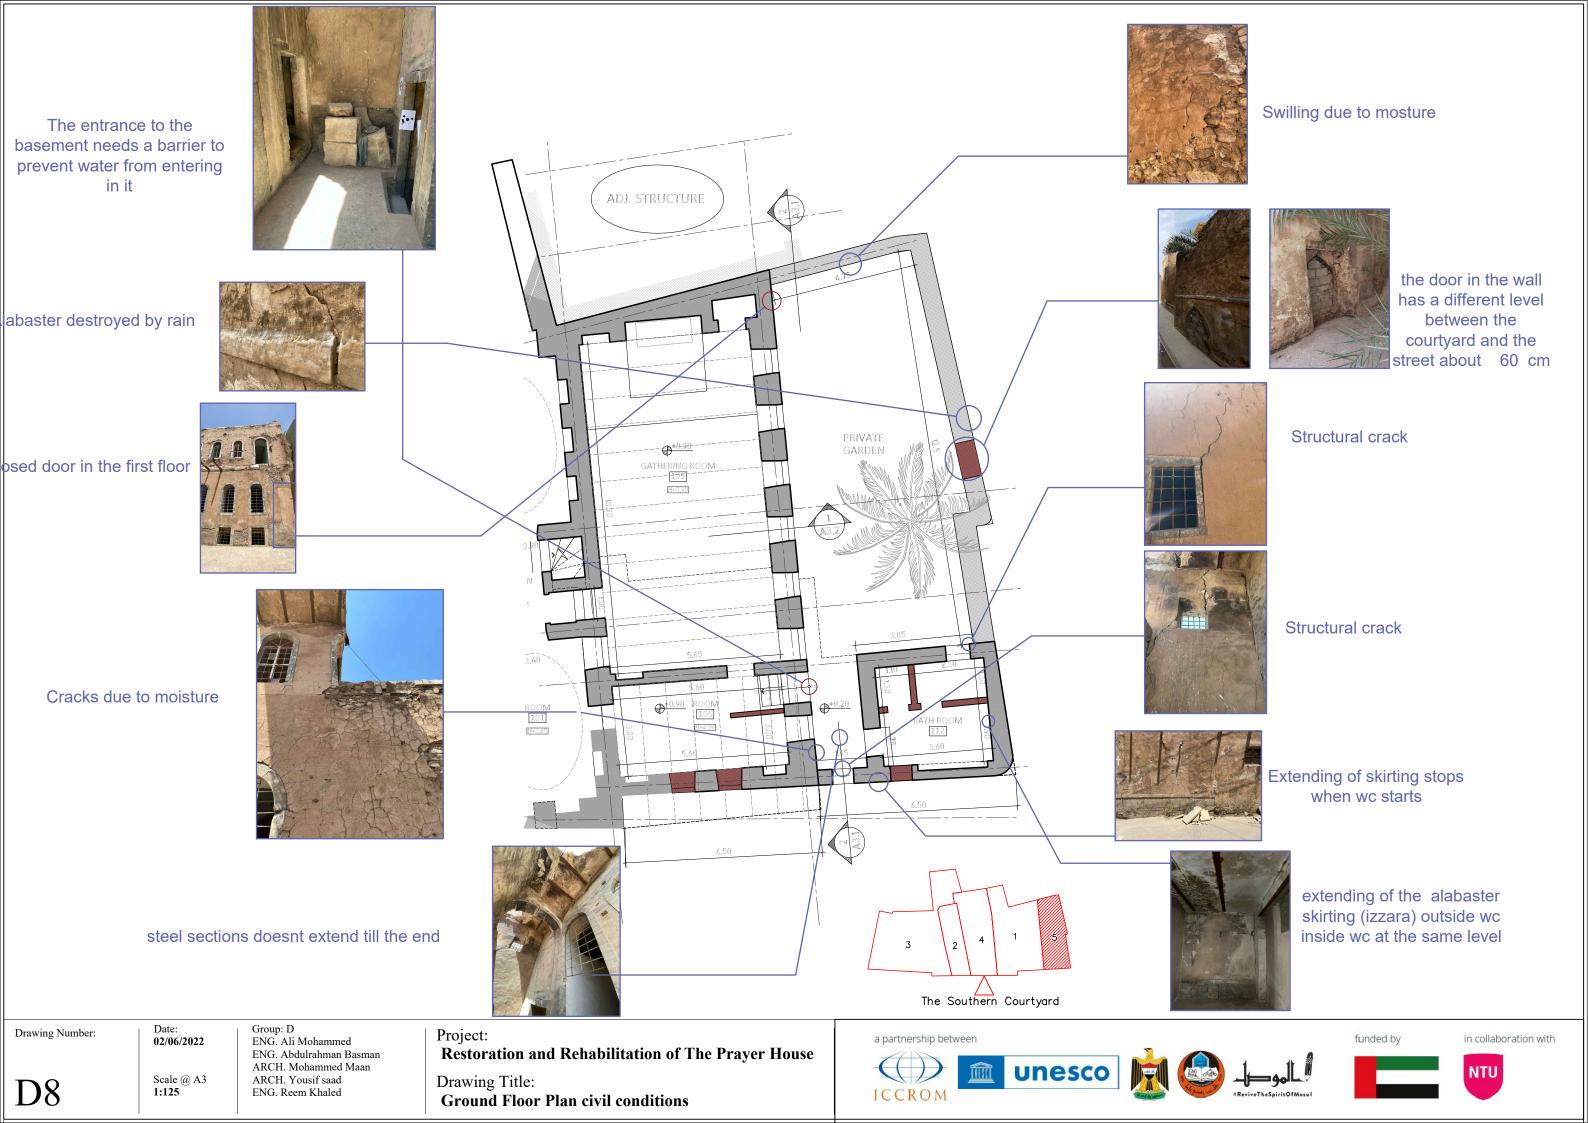

**Restoration and Rehabilitation of The Prayer House** 

Drawing Title: **Ground Floor Plan** 

Scale @ A3 1:150

D2

Group: D ENG. Ali Mohammed ENG. Abdulrahman Basman ARCH. Mohammed Maan ARCH. Yousif saad ENG. Reem Khaled