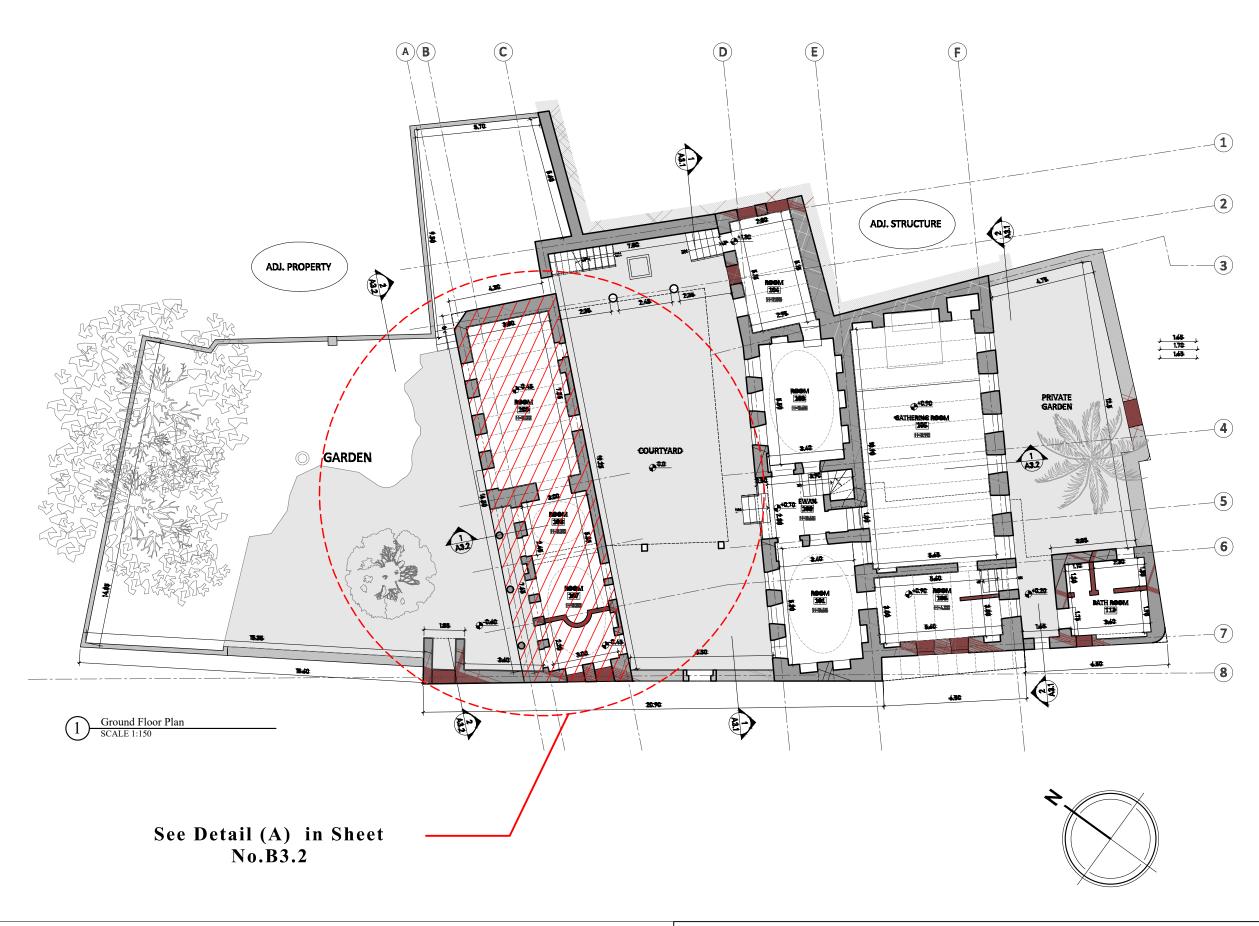

Drawing Title: Old Chapel Plan

ICCROM

this picture shows a hole leads to the basement-

this wall is not connected very well with the buildingand this caused a crack around the wall

A unique alabaster frame is able to fall.

a door leads to the center courtyard closed recently with bricks and this opening make the building weak

this beam is structurally weak

these two openings weaken the structure and caused big cracks

Drawing Number:

Ground Floor Plan

Date: 2/06/2022 Group: B The Old Chapel Ahmed Nadhim Salih Ahmed Safa Jamal

Project: Restoration and Rehabilitation of The Prayer House Drawing Title: Ground Floor Plan

4.30

60

-0.45

**ROOM** 109 H=3.00

3.00

**ROOM** 108 H=3,30

> ROOM 107

crack above the window

this is the most dangerous room in the buildingit is leaning towards the street and it contains too many cracks ( diagonal cracks , cracks at the corners, cracked floor and cracks above the window ).