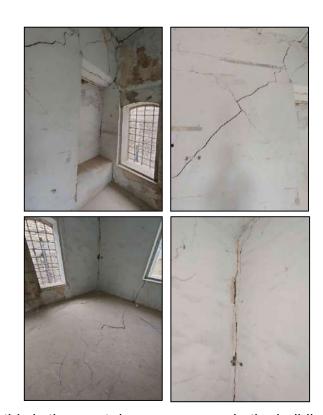

3.00

**ROOM** 108 H=3,30

> ROOM 107

crack above the window

this is the most dangerous room in the buildingit is leaning towards the street and it contains too many cracks ( diagonal cracks , cracks at the corners, cracked floor and cracks above the window ).

moisture coming from the roof and it is affecting the wall

this photo shows a crack between the interior walls and exterior walls due to weak connection between them and this crack is obviously noticed inside every room