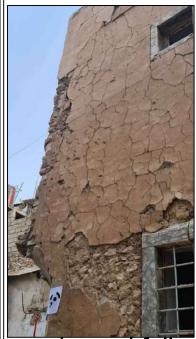

Drawing Title: Old Chapel Plan

ICCROM

this picture shows a hole leads to the basement-

this wall is not connected very well with the buildingand this caused a crack around the wall

A unique alabaster frame is able to fall.