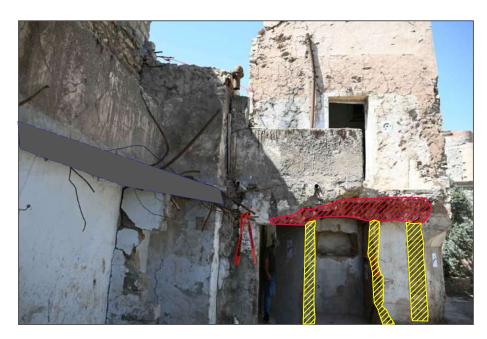

Drawing Title: Old Chapel Plan

ICCROM

this picture shows a hole leads to the basement-

this wall is not connected very well with the buildingand this caused a crack around the wall

A unique alabaster frame is able to fall.

a door leads to the center courtyard closed recently with bricks and this opening make the building weak

this beam is structurally weak

these two openings weaken the structure and caused big cracks

Drawing Number: