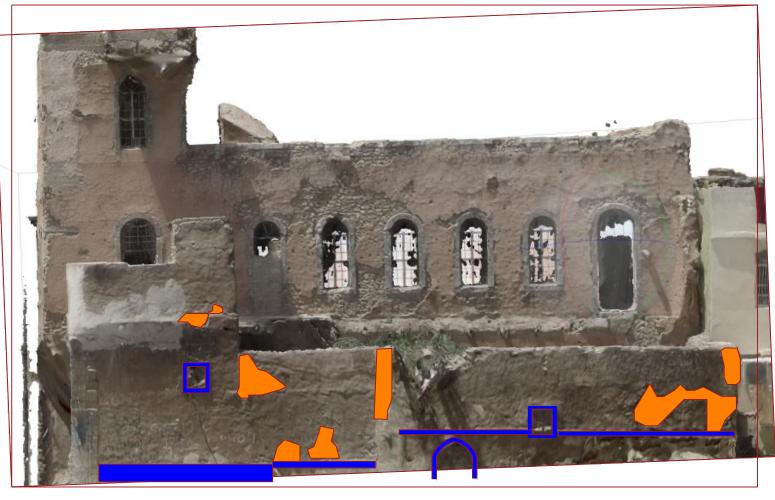

Scale @ A3 1:100

Group: D ENG. Ali Mohammed ENG. Abdulrahman Basman ARCH. Mohammed Maan ARCH. Yousif saad ENG. Reem Khaled

Project:
Restoration and Rehabilitation of The Prayer House

Drawing Title: facade & section

surface crack
plaster loss

I section steel loss damaged alabaster

added concrete element

Drawing Number:

D11

Date: 02/06/2022

Scale @ A3 1:100 Group: D ENG. Ali Mohammed ENG. Abdulrahman Basman ARCH. Mohammed Maan ARCH. Yousif saad ENG. Reem Khaled

Project:

**Restoration and Rehabilitation of The Prayer House** 

Drawing Title:

**Facade Conditions** 

roof drainage

D12

Date: **02/06/2022** 

Scale @ A3 1:125