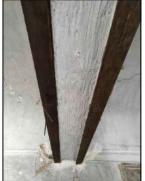

ICCROM

cracks in alabaster that covering the edge of the windows and doors due to the bending of the high load

at some timethey knew that the building is moving so they added one bar which is not enough

the protection bars of the windows are rusted

bending of columns in to direction of the alley because of the settlement of the foundation

Drawing Number:

A.5.1

Date: 2/06/2022

Scale @ A3 1:150 Group A:
Olive Garden
Ali Fathi
Jwan Saad
Maha Karem
Mirna Tariq
Mohanad Saad