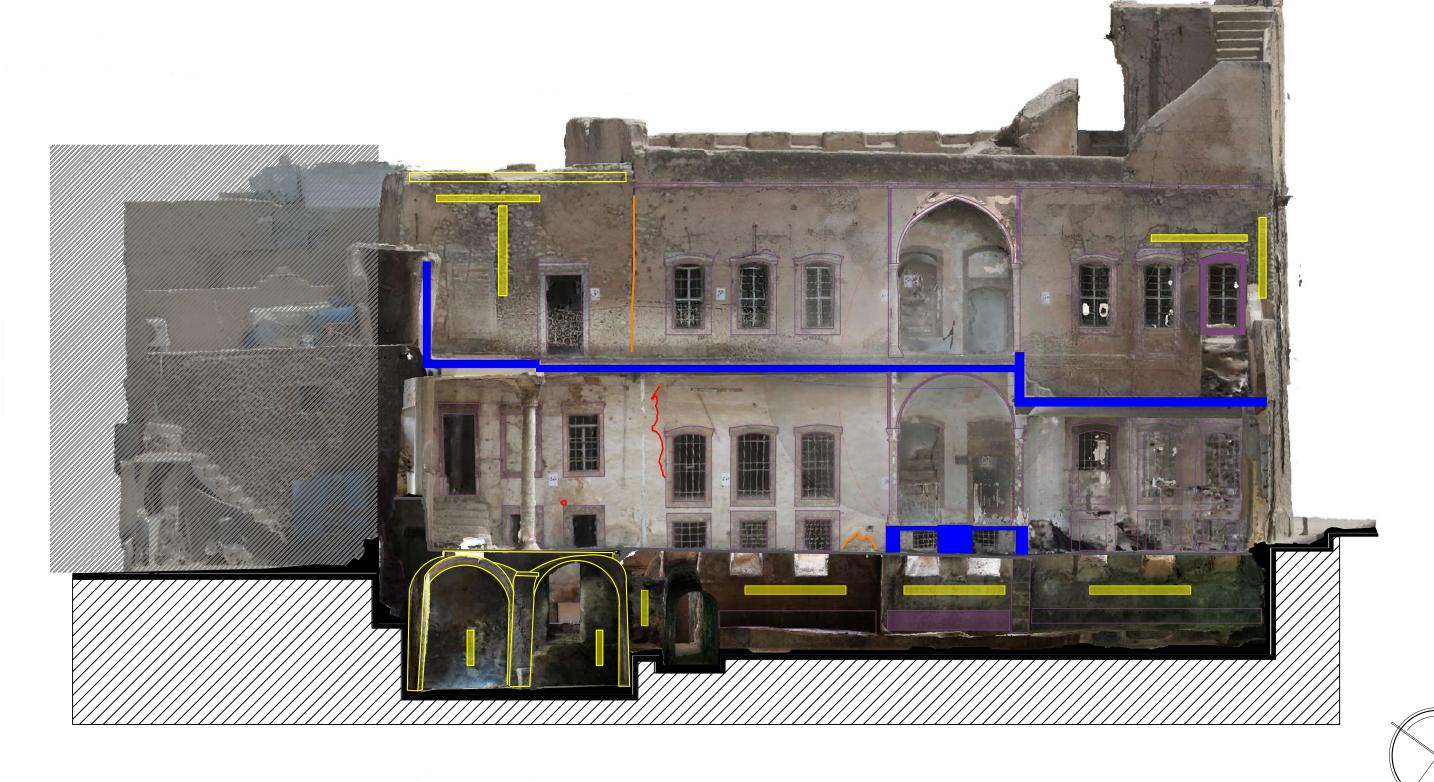

The Central Courtyard Eng. Baraa Yasir Arch. Fatima Eyad Eng. Omar Fadhil Eng. Rahaf Maher Arch. Yamama Salih

Overview

a partnership between

in collaboration with

The central courtyard

The Deepest Basement

It contains a wholes in ceilings for lighting and ventilation but it considered as a dangerous wholes cause it is without iron bars or net for protection

C3.1

Scale @ A3 1:100

Arch.Fatima Eyad Eng. Omar Fadhil Eng. Rahaf Maher Arch.Yamama Salih

Restoration and Rehabilitation of The Prayer House

Drawing Title: **Basement Plan**  ICCROM

Main Courtyard

It contains more than one of important Architectural elements like :

- the ancient entrance was recognized by special inscriptions, we could notice it around many doors in Mosul. The alabaster was the using material - Ancient columns, They brought them
- from AL-Saa'a Church
  They were re-using elements (not belonging to the prayer house but they have a valuable

Also we have an ancient fence, they had brought from AL-Saa'a Church too

- -The main entrance, had a kind of shapes engraved in alabaster
- -Iron bars of windows had a special technique to shape it , some of them were missed