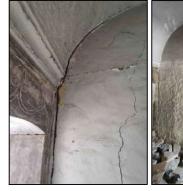

a door leads to the center courtyard closed recently with bricks and this opening make the building weak

this beam is structurally weak

these two openings weaken the structure and caused big cracks

Drawing Number:

a partnership between

Moisture on the ceiling due to drainage issue-

big cracks on the vaults and openings-

Drawing Number:

B4.1

Date: 2/06/2022

Group: B The Old Chapel Ahmed Nadhim Salih Ahmed Ibrahim Yaroub Ismail Thanoon Safa Jamal