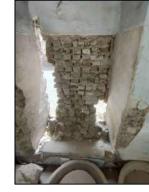

From the pictures above of the endoscopies, some small gaps and voids in the masonry of the order of a centimeter are visible perhaps due to an imperfect execution of the filling masonry.

Drawing Number: