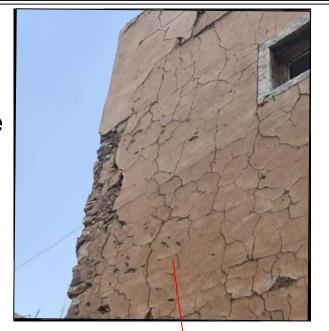

## **Erosion**

The erosin of alabaster in the facade which called Medmak because of the bad water drinage of the prayer house and it is came from up floor

تاكل في الحلان (المدمك) الموجود في واجهة المبنى بسبب التصريف السيئ للمياه القادمة من السطح