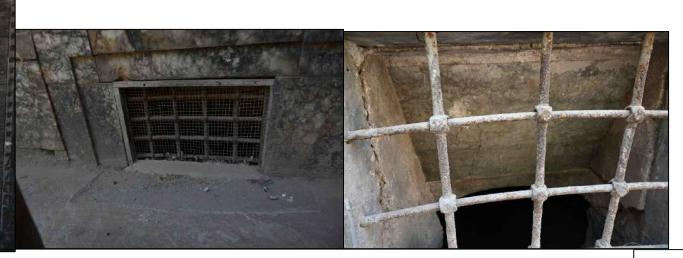

in this place there was a bathroom that causes a licking to the other surrounding rooms

their is a wellwithout protection

The floor made of concrete

> the source of electricity are not safe and some wires are not secured

It contains a wholes in ceilings for lighting and ventilation but it considered as a dangerous wholes cause it is without iron bars or net for protection

C3.1

Scale @ A3 1:100

Arch.Fatima Eyad Eng. Omar Fadhil Eng. Rahaf Maher Arch.Yamama Salih

Project:

Restoration and Rehabilitation of The Prayer House

Drawing Title:

Main Chapel Elevation

in collaboration with

NTU

there is no protection bar for the holes shed to the basement

The cracks in the Central courtyard