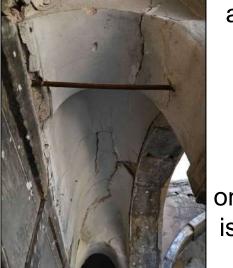

3.00

**ROOM** 108 H=3,30

> ROOM 107

crack above the window

this is the most dangerous room in the buildingit is leaning towards the street and it contains too many cracks ( diagonal cracks , cracks at the corners, cracked floor and cracks above the window ).

moisture coming from the roof and it is affecting the wall

this photo shows a crack between the interior walls and exterior walls due to weak connection between them and this crack is obviously noticed inside every room