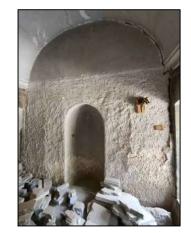

3.00

**ROOM** 108 H=3,30

> ROOM 107

crack above the window

this is the most dangerous room in the buildingit is leaning towards the street and it contains too many cracks ( diagonal cracks , cracks at the corners, cracked floor and cracks above the window ).

moisture coming from the roof and it is affecting the wall

this photo shows a crack between the interior walls and exterior walls due to weak connection between them and this crack is obviously noticed inside every room