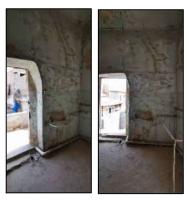

Project: Restoration and Rehabilitation of The Prayer House

Drawing Title: Roof floor plan with drinage

A door leads to olive garden closed recently with bricks-

A moisture problem affecting the I sections and the wall