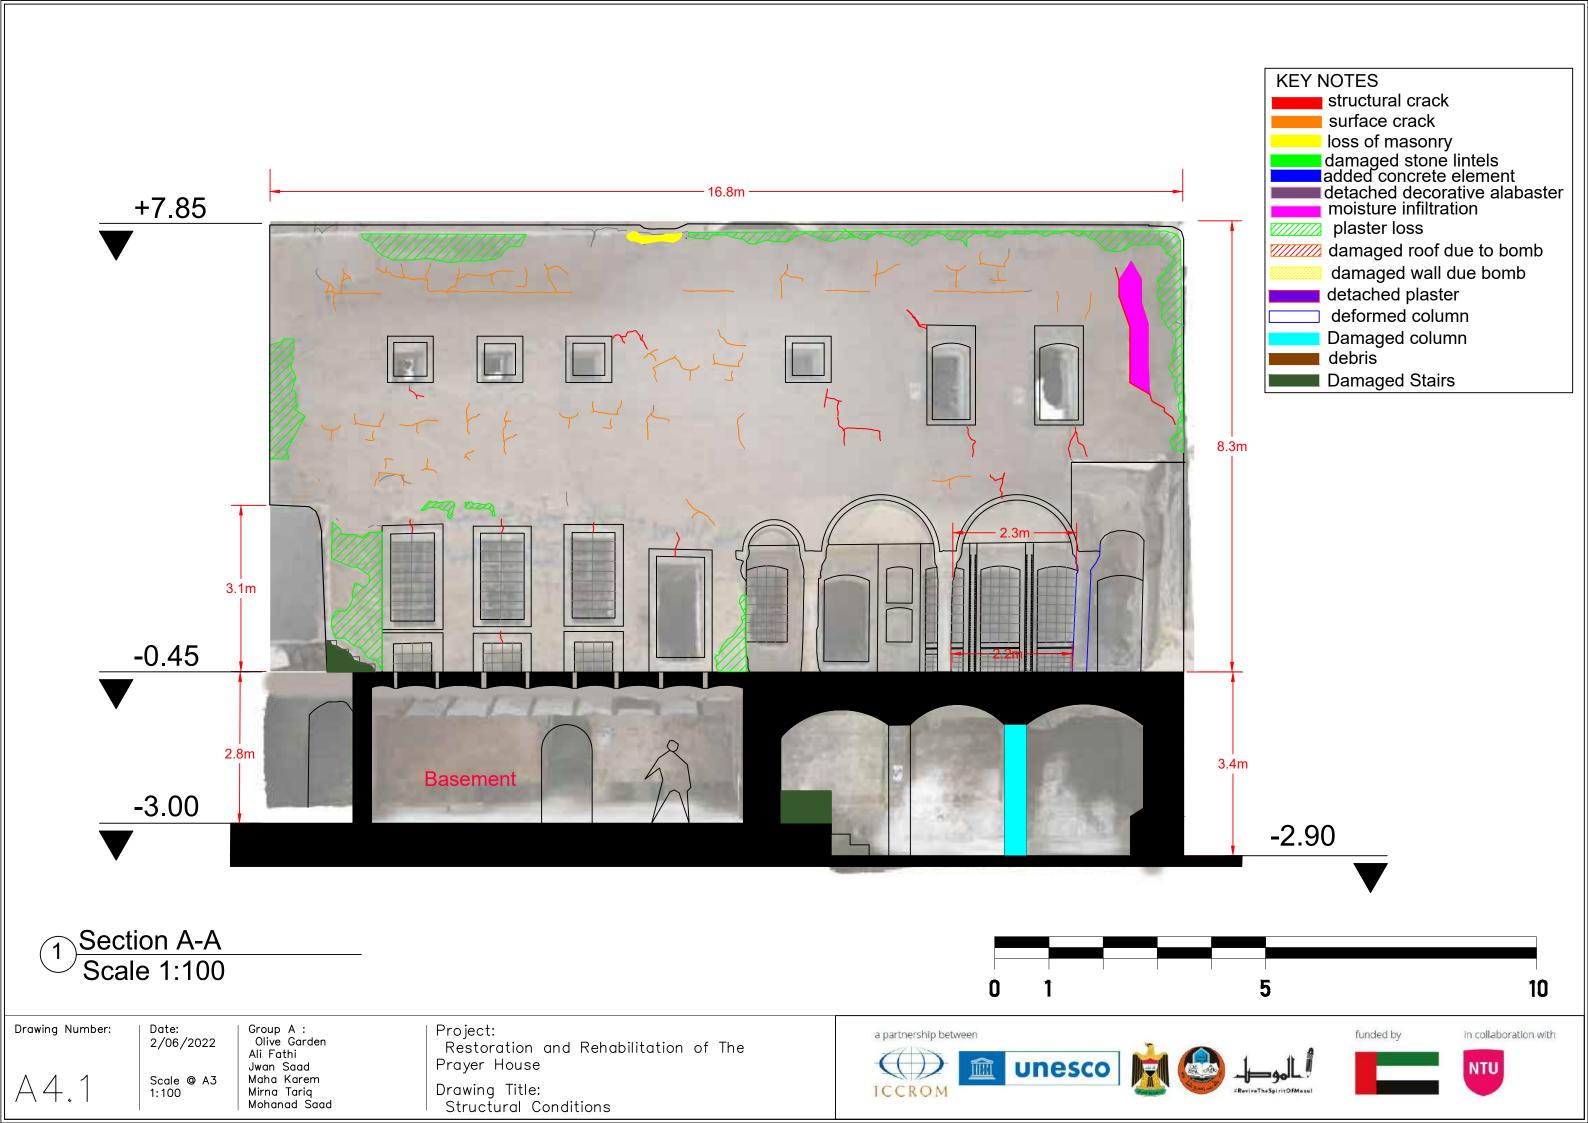

Drawing Title: Structural Conditions

A4.3

Date: 2/06/2022

Scale @ A3

Group A : Olive Garden Ali Fathi Jwan Saad Maha Karem Mirna Tariq Mohanad Saad

Project:

Restoration and Rehabilitation of The Prayer House

Drawing Title: Structural Conditions

Date: 2/06/2022

Scale @ A3

Group A : Olive Garden Ali Fathi Jwan Saad Maha Karem Mirna Tariq Mohanad Saad

Project:

Restoration and Rehabilitation of The Prayer House

Drawing Title: Structural Conditions

Date: 2/06/2022 Drawing Number:

Scale @ A3

Group A : Olive Garden Ali Fathi Jwan Saad Maha Karem Mirna Tariq Mohanad Saad

Project:

Restoration and Rehabilitation of The Prayer House

Drawing Title: Structural Conditions

A4.6

Date: 2/06/2022

Scale @ A3

Group A : Olive Garden Ali Fathi Jwan Saad Maha Karem Mirna Tariq Mohanad Saad

Project:

Restoration and Rehabilitation of The Prayer House

Drawing Title: Structural Conditions