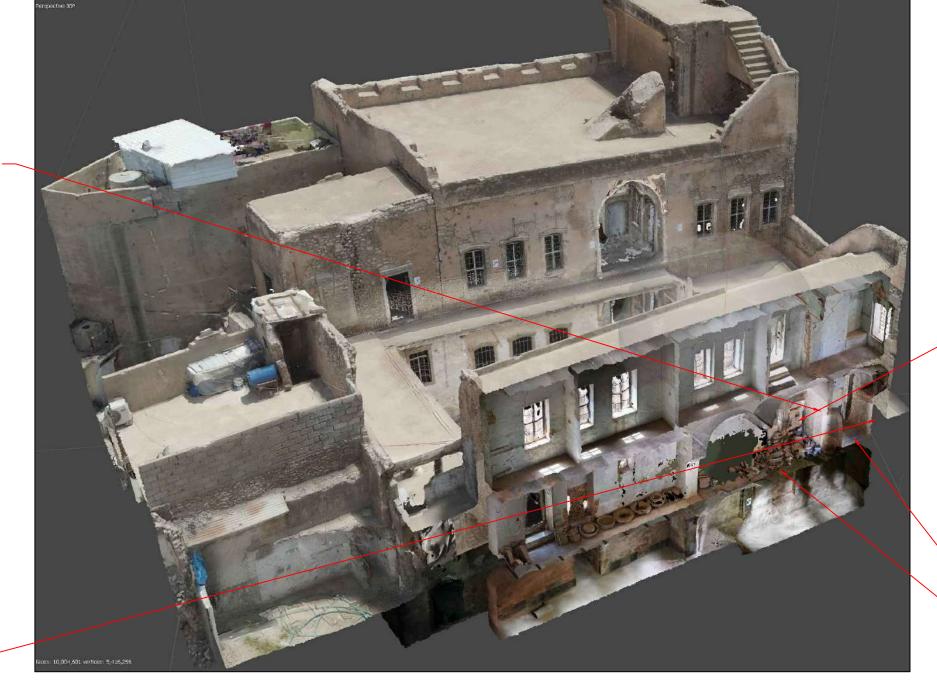

D13

Date: **02/06/2022** 

Scale @ A3

Group: D ENG. Ali Mohammed ENG. Abdulrahman Basman ARCH. Mohammed Maan ARCH. Yousif saad ENG. Reem Khaled

Project:
Restoration and Rehabilitation of The Prayer House

Drawing Title: **3d** 