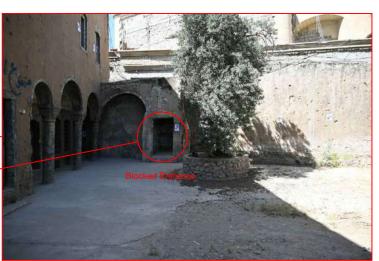

in this place there was a bathroom that causes a licking to the other surrounding rooms

their is a wellwithout protection

The floor made of concrete

> the source of electricity are not safe and some wires are not secured