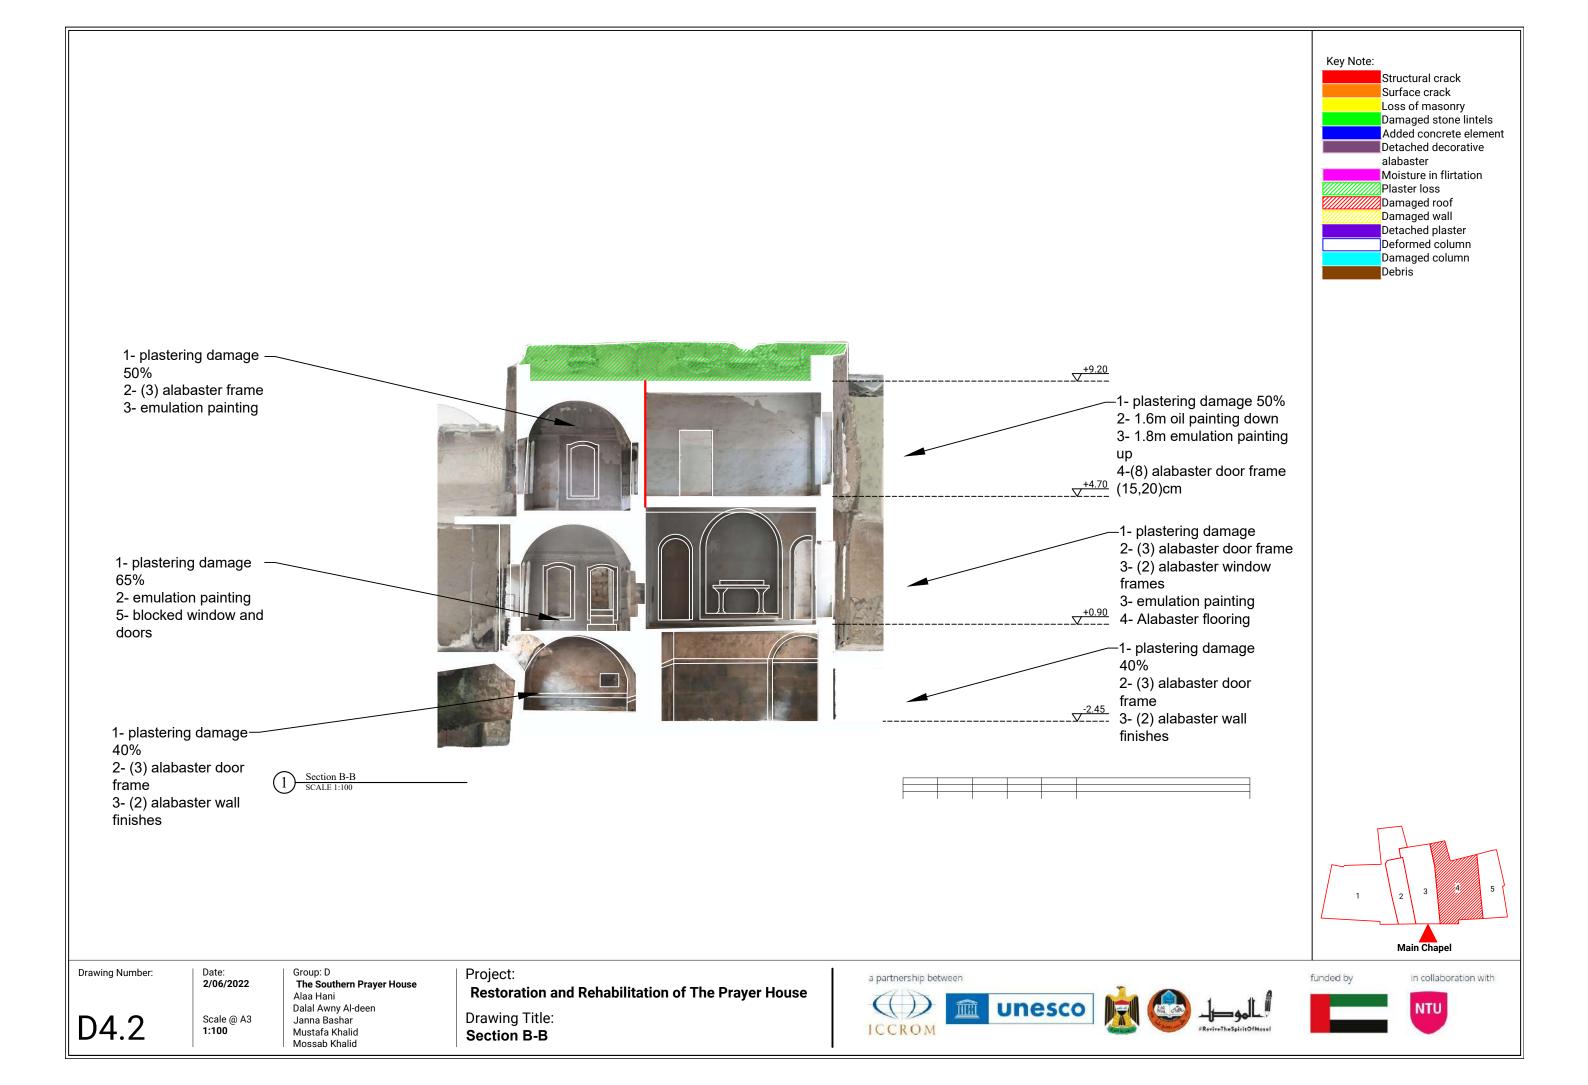

# Main Chapel

Alaa Hani Dalal Awny Al-deen Janna Bashar Mustafa Khalid Mossab Khalid

Drawing Number:

Date: 2/06/2022

Group:

The Main Chapel
Alaa Hani
Dalal Awny Al-deen
Janna Bashar
Mustafa Khalid

Projec

Restoration and Rehabilitation of The Prayer House