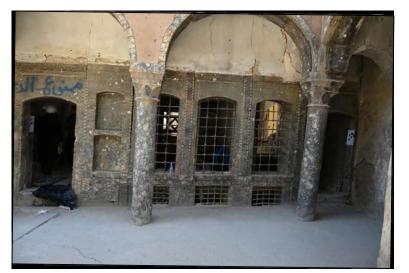

Restoration and Rehabilitation of The Prayer House

Drawing Title: **Basement Plan**  ICCROM

Main Courtyard

It contains more than one of important Architectural elements like :

- the ancient entrance was recognized by special inscriptions, we could notice it around many doors in Mosul. The alabaster was the using material - Ancient columns, They brought them
- from AL-Saa'a Church
  They were re-using elements (not belonging to the prayer house but they have a valuable

Also we have an ancient fence, they had brought from AL-Saa'a Church too

- -The main entrance, had a kind of shapes engraved in alabaster
- -Iron bars of windows had a special technique to shape it , some of them were missed