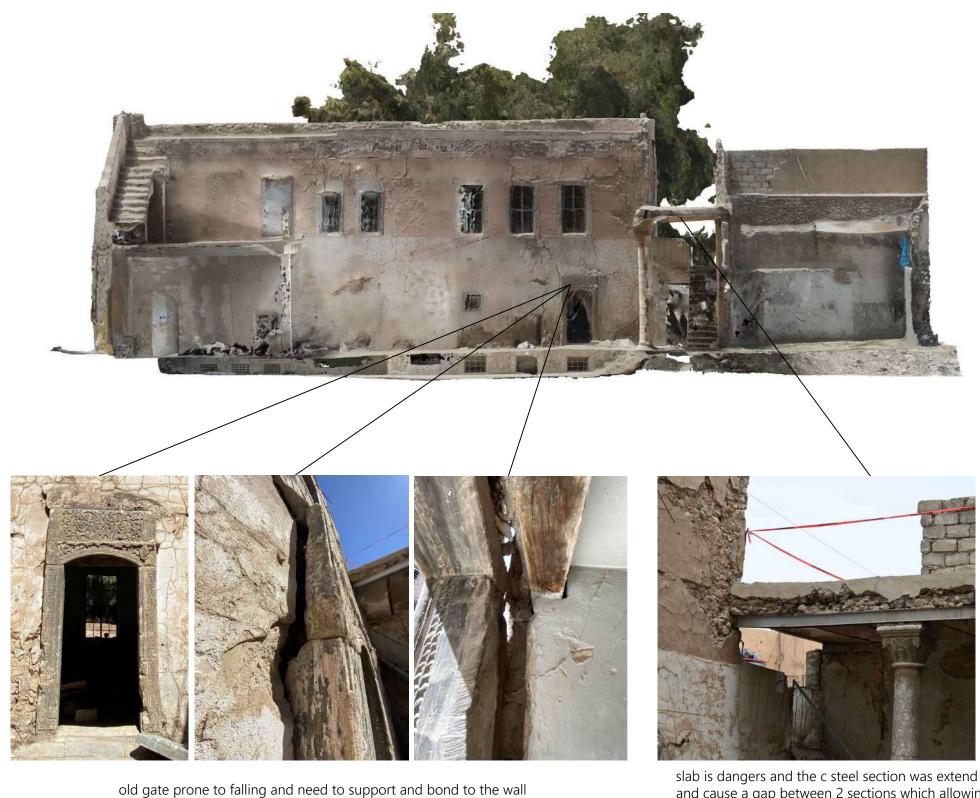

#### The entrance

The entrance of the prayer house need to re arrange the alabaster by removing it and support the walls then bring back the alabaster to its place that gove aesthetics to the building from outside

مدخل الدوامة بجب اعدة تشيئها يرفعها وتشيت الجدار جينا واعدة قطع الحلان الى موضعها وتشيئها لإعطاء جمالية المدخل من الخارج

Central Courtyard

Drawing Number:

C5.1.1

Date: **02/06/2022** 

Scale @ A3

Group:C
Central Courtyard:
Eng. Baraa Yasir
Arch.Fatima Eyad
Eng. Omar Fadhil
Eng. Rahaf Maher
Arch.Yamama Salih

**Old Chapel Elevation/Conditions Assesment** 

ICCROM

slab is dangers and the c steel section was extend and cause a gap between 2 sections which allowing to the birds building there nests

C5.3.1

Date: **02/06/2022** 