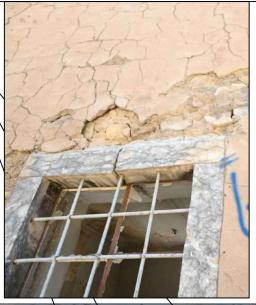

## **Erosion**

The erosin of alabaster in the facade which called Medmak because of the bad water drinage of the prayer house and it is came from up floor

تاكل في الحلان (المدمك) الموجود في واجهة المبنى بسبب التصريف السيئ للمياه القادمة من السطح

#### Un covered steel

I section in the facade which left room in the first floor the material is removed and that cause rust to the steel

تأكل في مقطع الحديد المستخدم في الغرفة البسرى بسبب التعرية التي تعرضت لها الواجهة من المونة