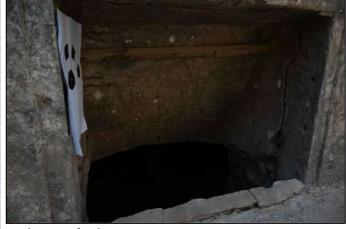

Drawing Title: Old Chapel Plan

ICCROM

this picture shows a hole leads to the basement-

this wall is not connected very well with the buildingand this caused a crack around the wall

A unique alabaster frame is able to fall.

It contains a wholes in ceilings for lighting and ventilation but it considered as a dangerous wholes cause it is without iron bars or net for protection

C3.1

Scale @ A3 1:100

Arch.Fatima Eyad Eng. Omar Fadhil Eng. Rahaf Maher Arch.Yamama Salih