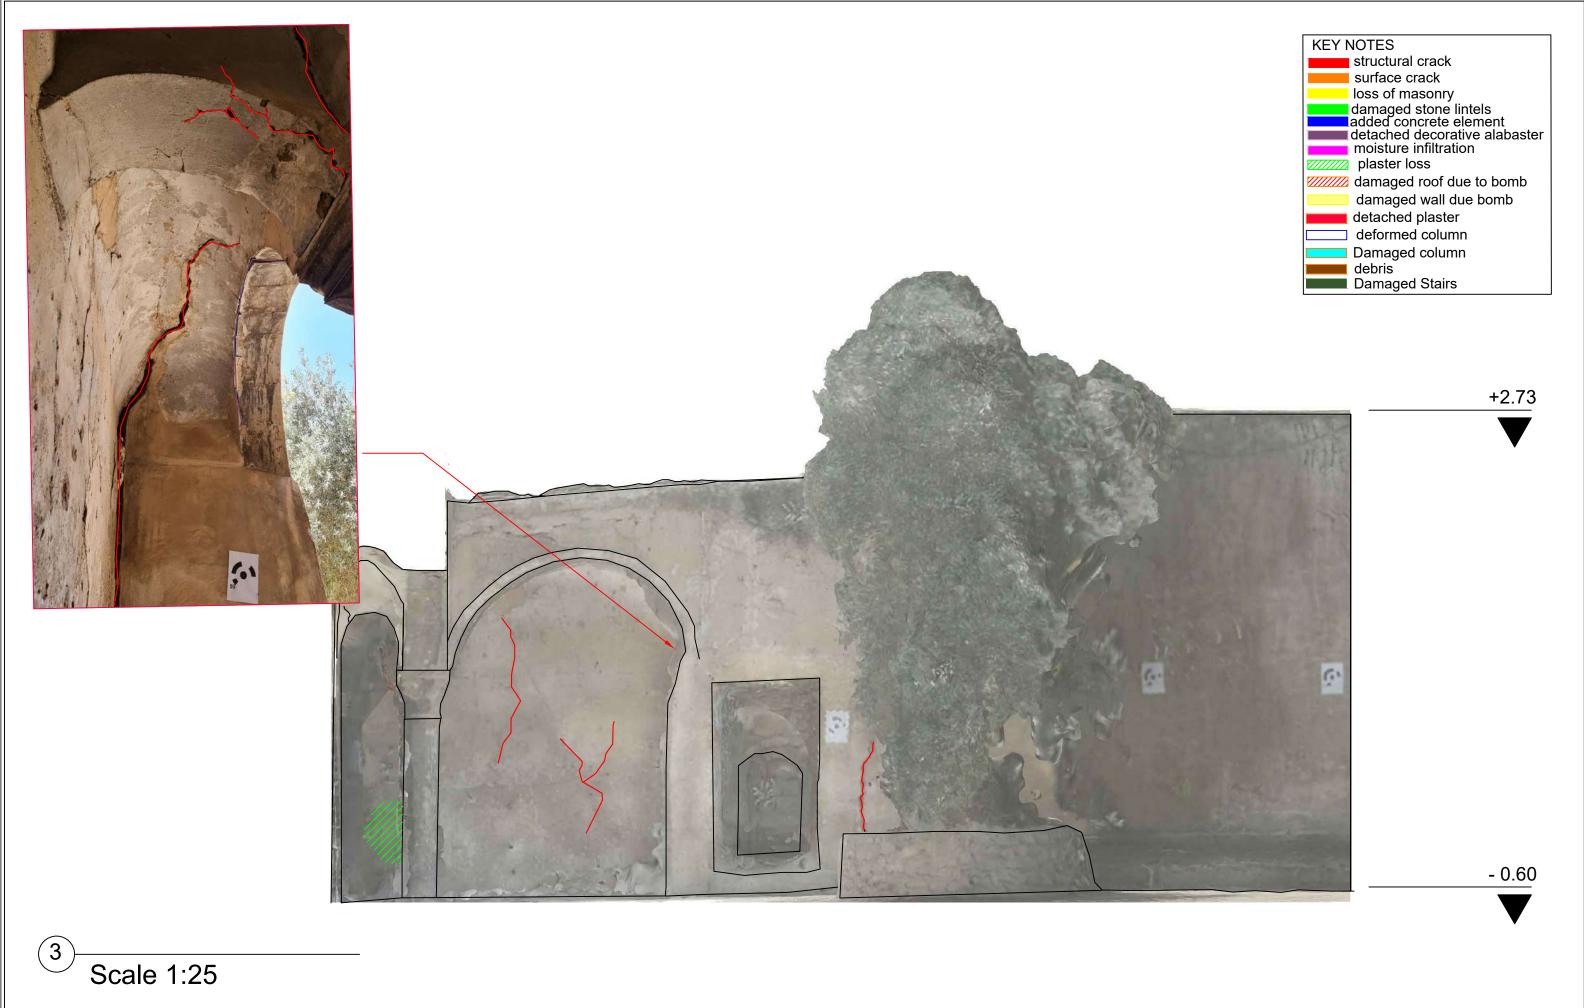

### Cracks

The facade had many cracks especialy in the weak places

الواجهة تحتوي على العديد من الشقوق السطحية بالتحديد في الإماكن الضعيفة

Drawing Title:

Front Elevation/Conditions

runded by

in collaboration with

Central Courtyard

Key Note:

Structural crack
Surface crack
Loss of masonry
Damaged stone lintels
Added concrete element
Detached decorative alabaster

Plaster loss
Damaged roof
Damaged wall
Detached plaster

1 2 3 4 5

Drawing Number:

5.2 Scale @ A3

Date: 02/06/2022

Group:C Central Courtyard: Eng. Baraa Yasir Arch.Fatima Eyad Eng. Omar Fadhil Eng. Rahaf Maher Arch.Yamama Salih

Project:

Restoration and Rehabilitation of The Prayer House

Drawing Title:

Main Chapel Elevation

in collaboration with

NTU

there is no protection bar for the holes shed to the basement

The cracks in the Central courtyard