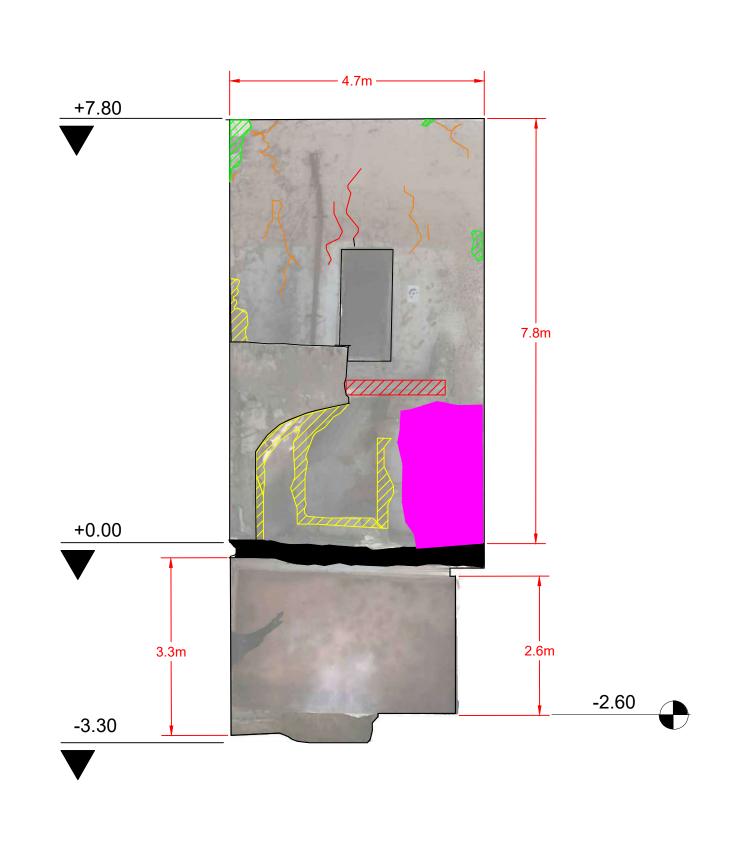

Drawing Title: Structural Conditions

A4.3

Date: 2/06/2022

Scale @ A3

Group A : Olive Garden Ali Fathi Jwan Saad Maha Karem Mirna Tariq Mohanad Saad

Project:

Restoration and Rehabilitation of The Prayer House

Drawing Title: Structural Conditions

Date: 2/06/2022

Scale @ A3

Group A : Olive Garden Ali Fathi Jwan Saad Maha Karem Mirna Tariq Mohanad Saad

Project:

Restoration and Rehabilitation of The Prayer House

Drawing Title: Structural Conditions

Date: 2/06/2022 Drawing Number:

Scale @ A3

Group A : Olive Garden Ali Fathi Jwan Saad Maha Karem Mirna Tariq Mohanad Saad

Project:

Restoration and Rehabilitation of The Prayer House

Drawing Title: Structural Conditions

A4.6

Date: 2/06/2022

Scale @ A3

Group A : Olive Garden Ali Fathi Jwan Saad Maha Karem Mirna Tariq Mohanad Saad

Project:

Restoration and Rehabilitation of The Prayer House

Drawing Title: Structural Conditions