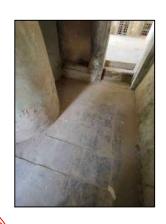

It contains a wholes in ceilings for lighting and ventilation but it considered as a dangerous wholes cause it is without iron bars or net for protection

C3.1

Scale @ A3 1:100

Arch.Fatima Eyad Eng. Omar Fadhil Eng. Rahaf Maher Arch.Yamama Salih

Restoration and Rehabilitation of The Prayer House

Drawing Title: **Basement Plan**  ICCROM

Main Courtyard

It contains more than one of important Architectural elements like :

- the ancient entrance was recognized by special inscriptions, we could notice it around many doors in Mosul. The alabaster was the using material - Ancient columns, They brought them
- from AL-Saa'a Church
  They were re-using elements (not belonging to the prayer house but they have a valuable