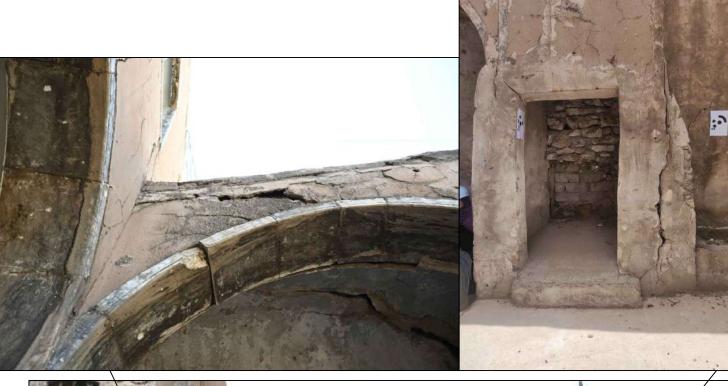

From the pictures above of the endoscopies, some small gaps and voids in the masonry of the order of a centimeter are visible perhaps due to an imperfect execution of the filling masonry.

Drawing Number: