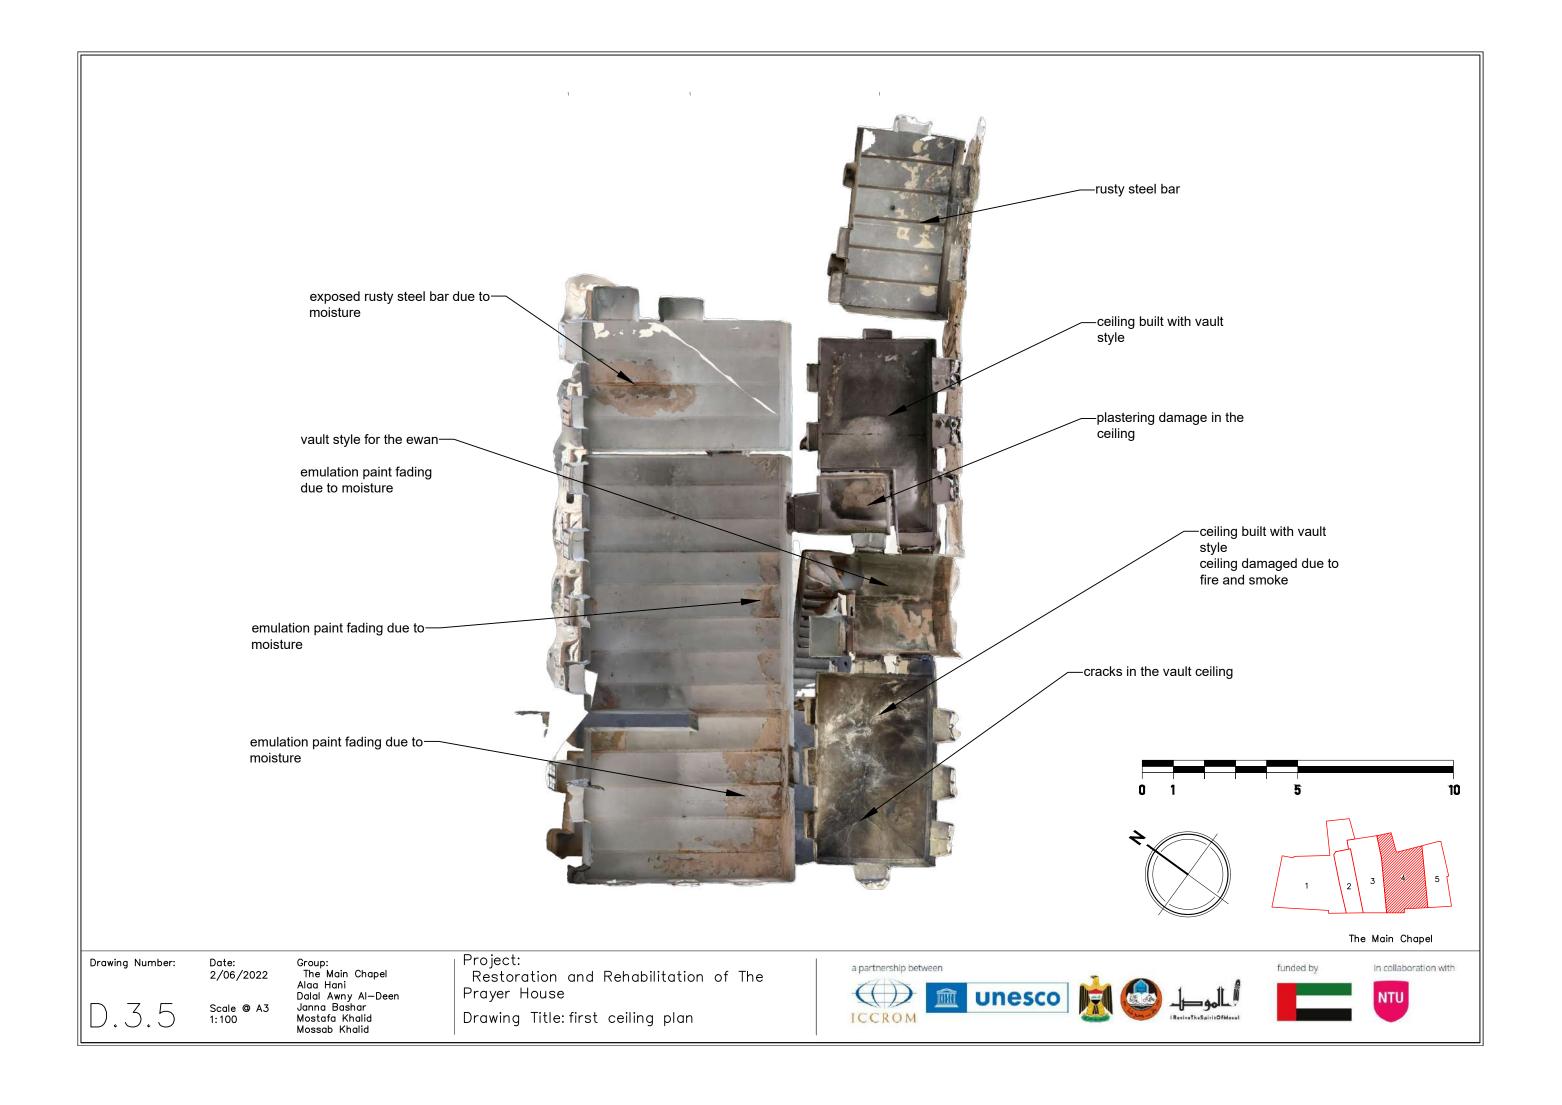

# ICCROM Heritage Recovery Program Module 4 - Documentation Of the Prayer House Of Our Lady Of The Hour Church, Mosul

Drawing Number

Date: 2/06/2022

Group:
The Main Chapel
Alaa Hani
Dalal Awny Al-deen
Janna Bashar
Mostafa Khalid

Projec

Restoration and Rehabilitation of The Prayer House

Drawing Title: **Key plan** 

a partnership between