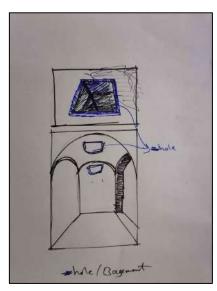

Drawing Title: Old Chapel Plan

ICCROM

this picture shows a hole leads to the basement-

this wall is not connected very well with the buildingand this caused a crack around the wall

A unique alabaster frame is able to fall.