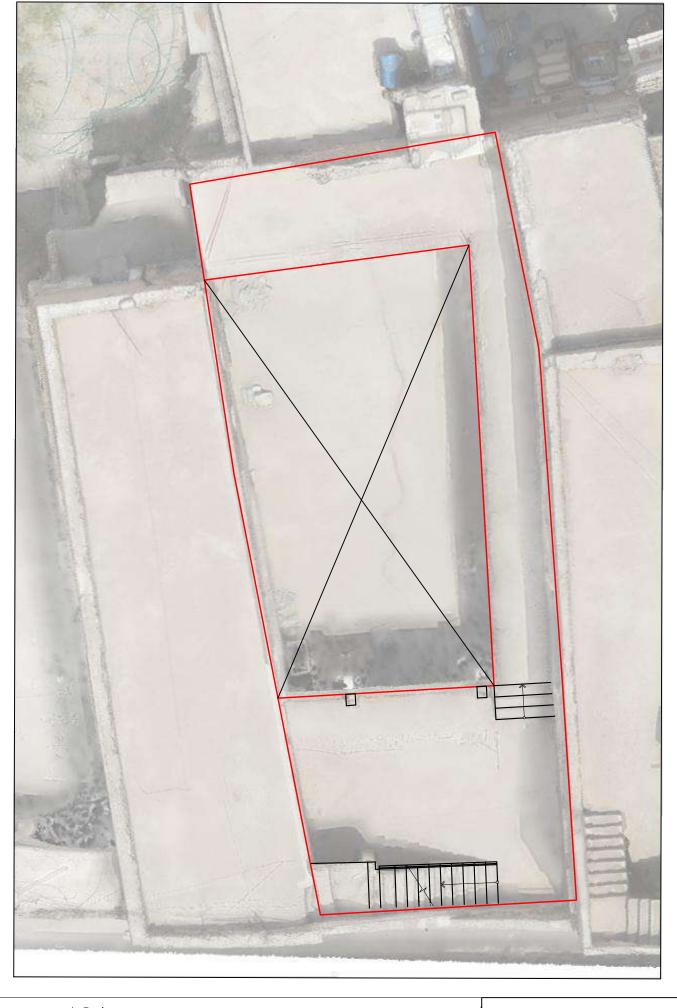

Scale @ A3

Ali Fathi

MirnaTariq

Mohannad Saad

Group A:
The OLIVE GARDEN Jwan Saad Maha Abdul Karim

Restoration and Rehabilitation of The Prayer House

Drawing Title:

**Key plan for group A** 

ICCROM

Well

**Electric Box** 

Septic Tank

Sewage Pipes

Olive Planter

Drawing Number:

A3.1

Date: 2/06/2022

**Planter** 

Scale @ A3 1.100

Group A :Olive Garden

Ali Fathi Jwan Saad Maha Karem Mirna Tariq Mohanad Saad

Project: Restoration and Rehabilitation of The Prayer House

Drawing Title: Ground Floor Plan For olive Garden