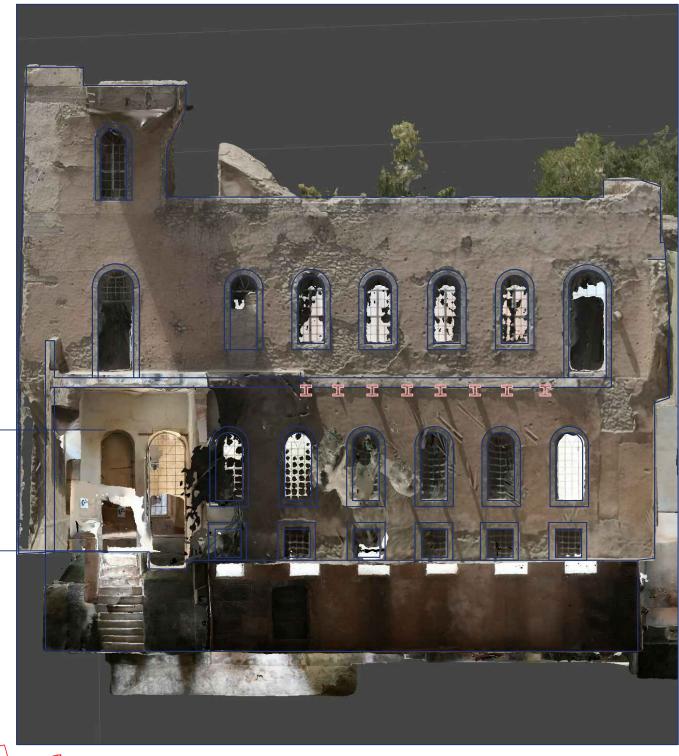

D13

Date: **02/06/2022** 

Scale @ A3

Group: D ENG. Ali Mohammed ENG. Abdulrahman Basman ARCH. Mohammed Maan ARCH. Yousif saad ENG. Reem Khaled

Project:
Restoration and Rehabilitation of The Prayer House

Drawing Title: **3d** 