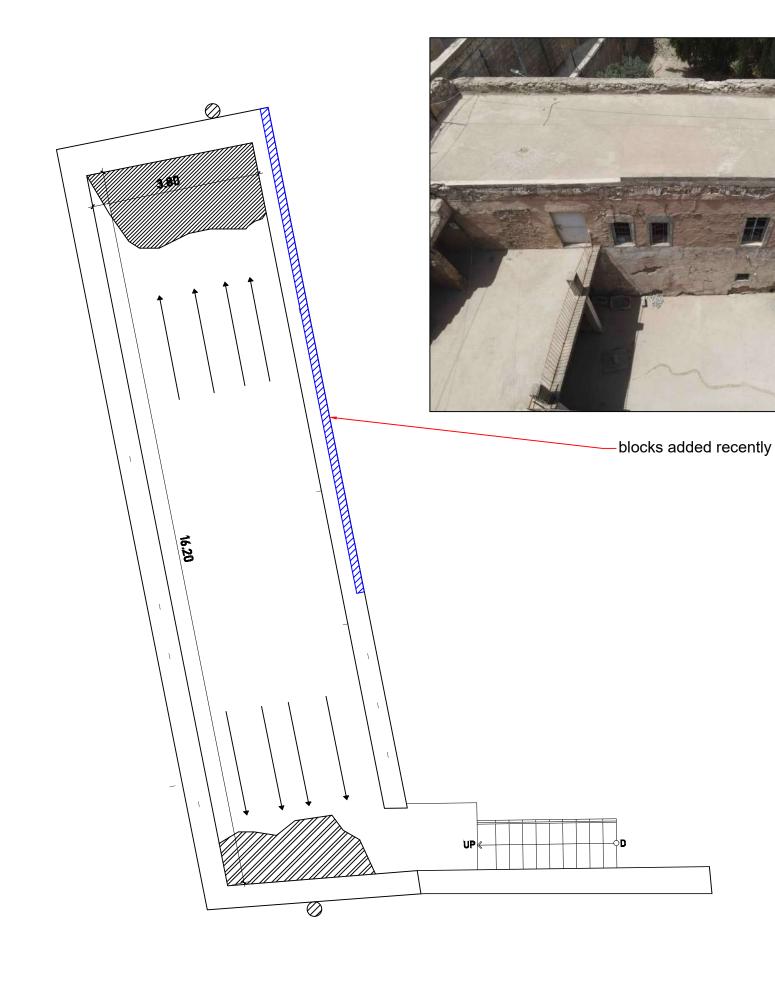

Project: Restoration and Rehabilitation of The Prayer House

Drawing Title: Roof floor plan with drinage

A door leads to olive garden closed recently with bricks-

A moisture problem affecting the I sections and the wall