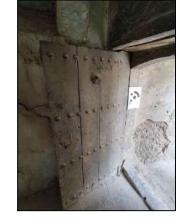

Also we have an ancient fence, they had brought from AL-Saa'a Church too

- -The main entrance, had a kind of shapes engraved in alabaster
- -Iron bars of windows had a special technique to shape it , some of them were missed

The old Fence that reuse from another church

Architectural Elements

Drawing Number:

Date: **02/06/2022** 

Scale @ A3

Group C
The Central Courtyard
Eng. Baraa Yasir
Arch, Fatima Eyad

Eng. Baraa Yasir Arch. Fatima Eyad Eng. Omar Fadhil Eng. Rahaf Maher Arch. Yamama Salih Project: