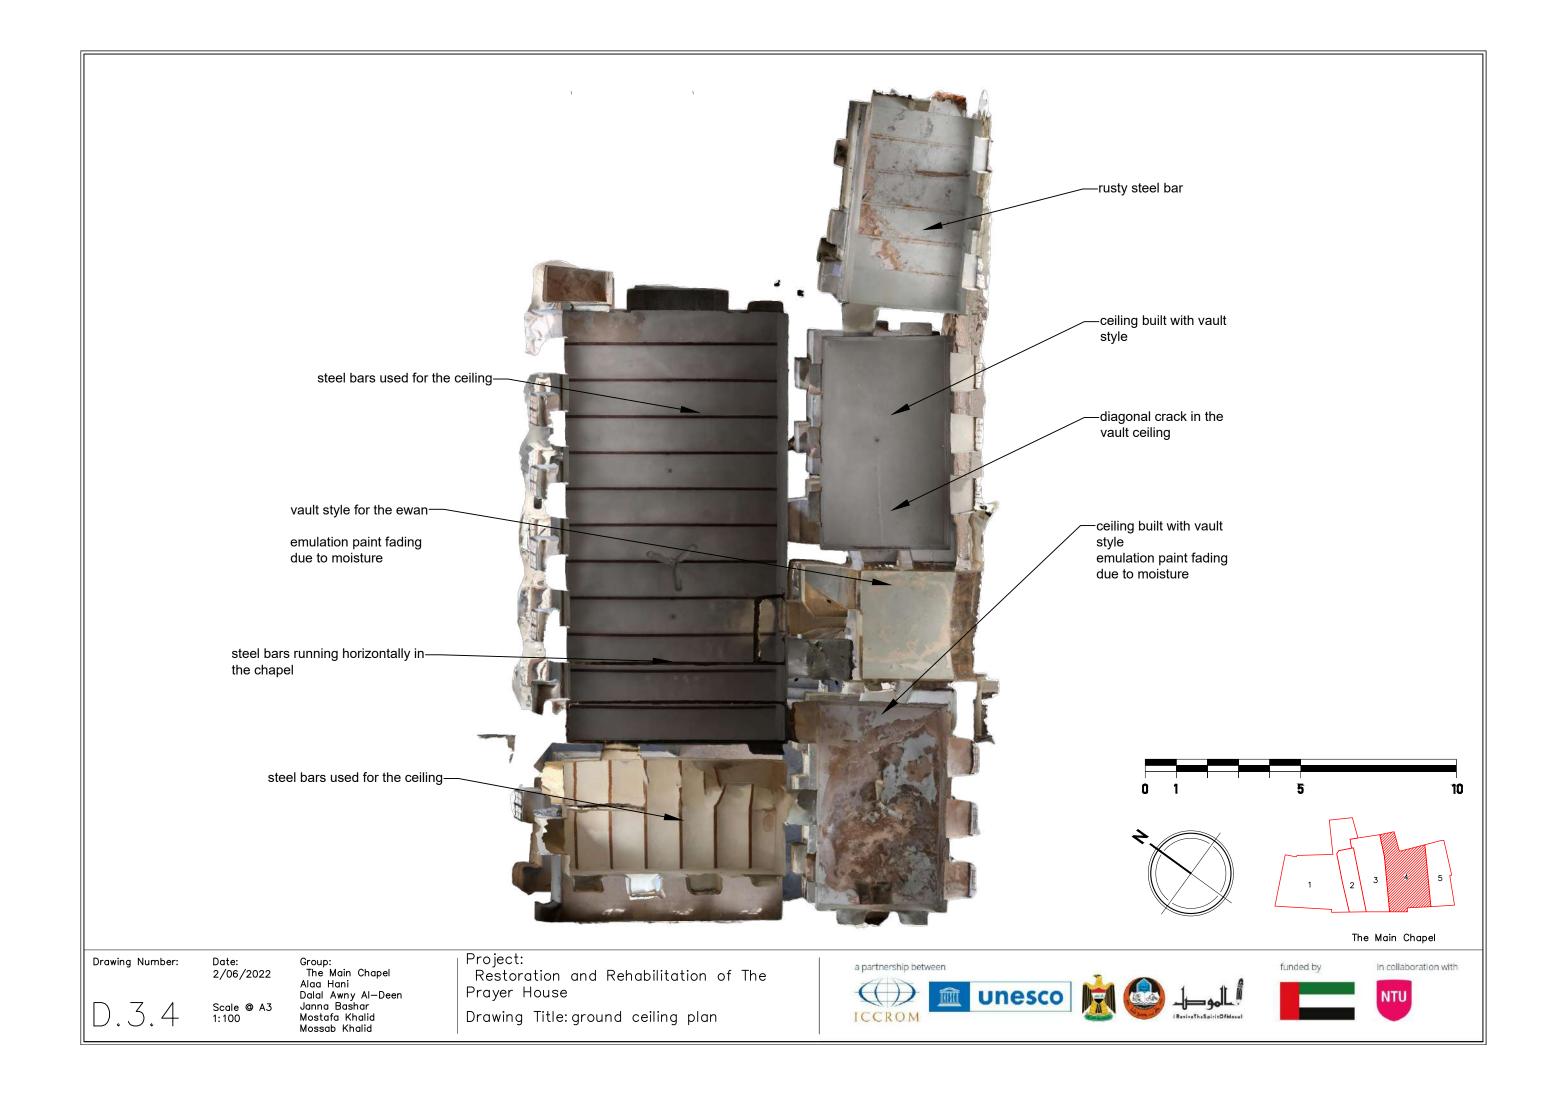

# ICCROM Heritage Recovery Program Module 4 - Documentation Of the Prayer House Of Our Lady Of The Hour Church, Mosul

Drawing Number

Date: 2/06/2022

Group:
The Main Chapel
Alaa Hani
Dalal Awny Al-deen
Janna Bashar
Mostafa Khalid

Projec

Restoration and Rehabilitation of The Prayer House

Drawing Title: **Key plan** 

a partnership between