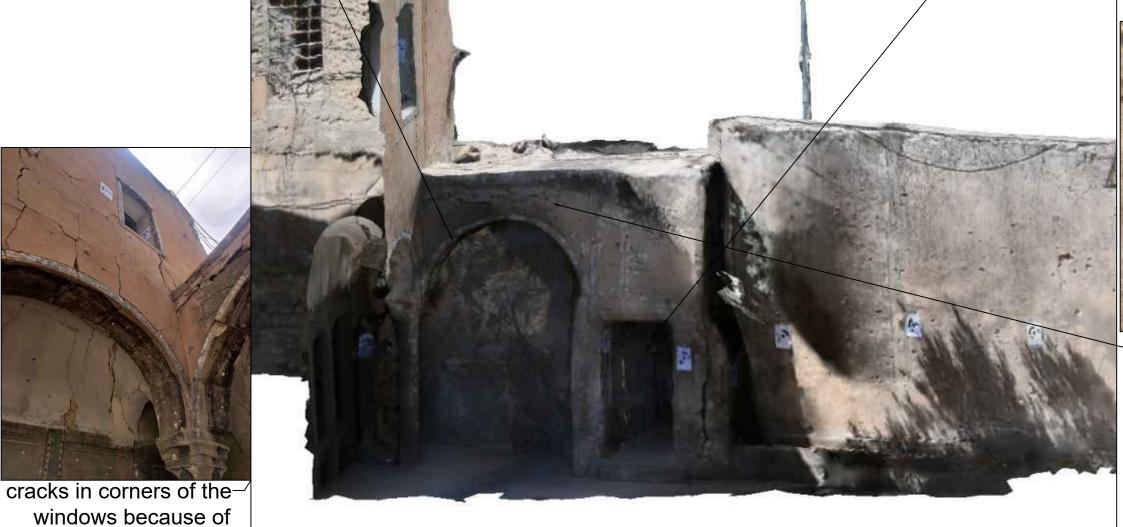

ICCROM

cracks in alabaster that covering the edge of the windows and doors due to the bending of the high load

at some timethey knew that the building is moving so they added one bar which is not enough

the protection bars of the windows are rusted

bending of columns in to direction of the alley because of the settlement of the foundation

Drawing Number:

A.5.1

Date: 2/06/2022

Scale @ A3 1:150 Group A:
Olive Garden
Ali Fathi
Jwan Saad
Maha Karem
Mirna Tariq
Mohanad Saad

Project: Restoration and Rehabilitation of The Prayer House

Drawing Title: Structural Conditions

the arc isbuilt of separated parts that is not connected well and its **Exhibition** to collapse

the small door Exhibition to collapse

the front facade is not connected to the hall facade

Drawing Number:

A.5.2

Date: 2/06/2022

foundation

windows because of

the settlement of the

Scale @ A3 1:150

#### corners are build from pieces of a local marbles

cracks and fallen plasterin the hall faced because of the moisture and many other problem

Date: 2/06/2022

Scale @ A3 1:150

Group A : Olive Garden Ali Fathi Jwan Saad Maha Karem Mirna Tariq

Project: Restoration and Rehabilitation of The Prayer House Drawing Title:

Structural Conditions

Olive Garden

Drawing Number:

the alabasterof the basement windows is corroded due to the moisture problem because of the concrete floor in the