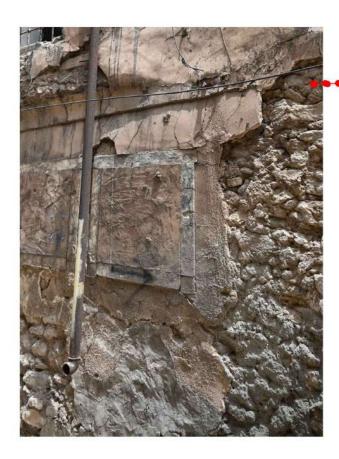

Drawing Title: Old Chapel Plan

ICCROM

this picture shows a hole leads to the basement-

this wall is not connected very well with the buildingand this caused a crack around the wall

A unique alabaster frame is able to fall.