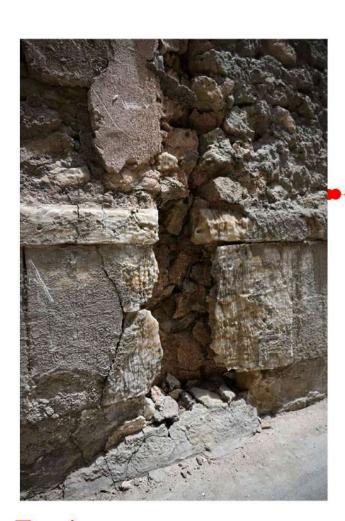

From the pictures above of the endoscopies, some small gaps and voids in the masonry of the order of a centimeter are visible perhaps due to an imperfect execution of the filling masonry.

Drawing Number: