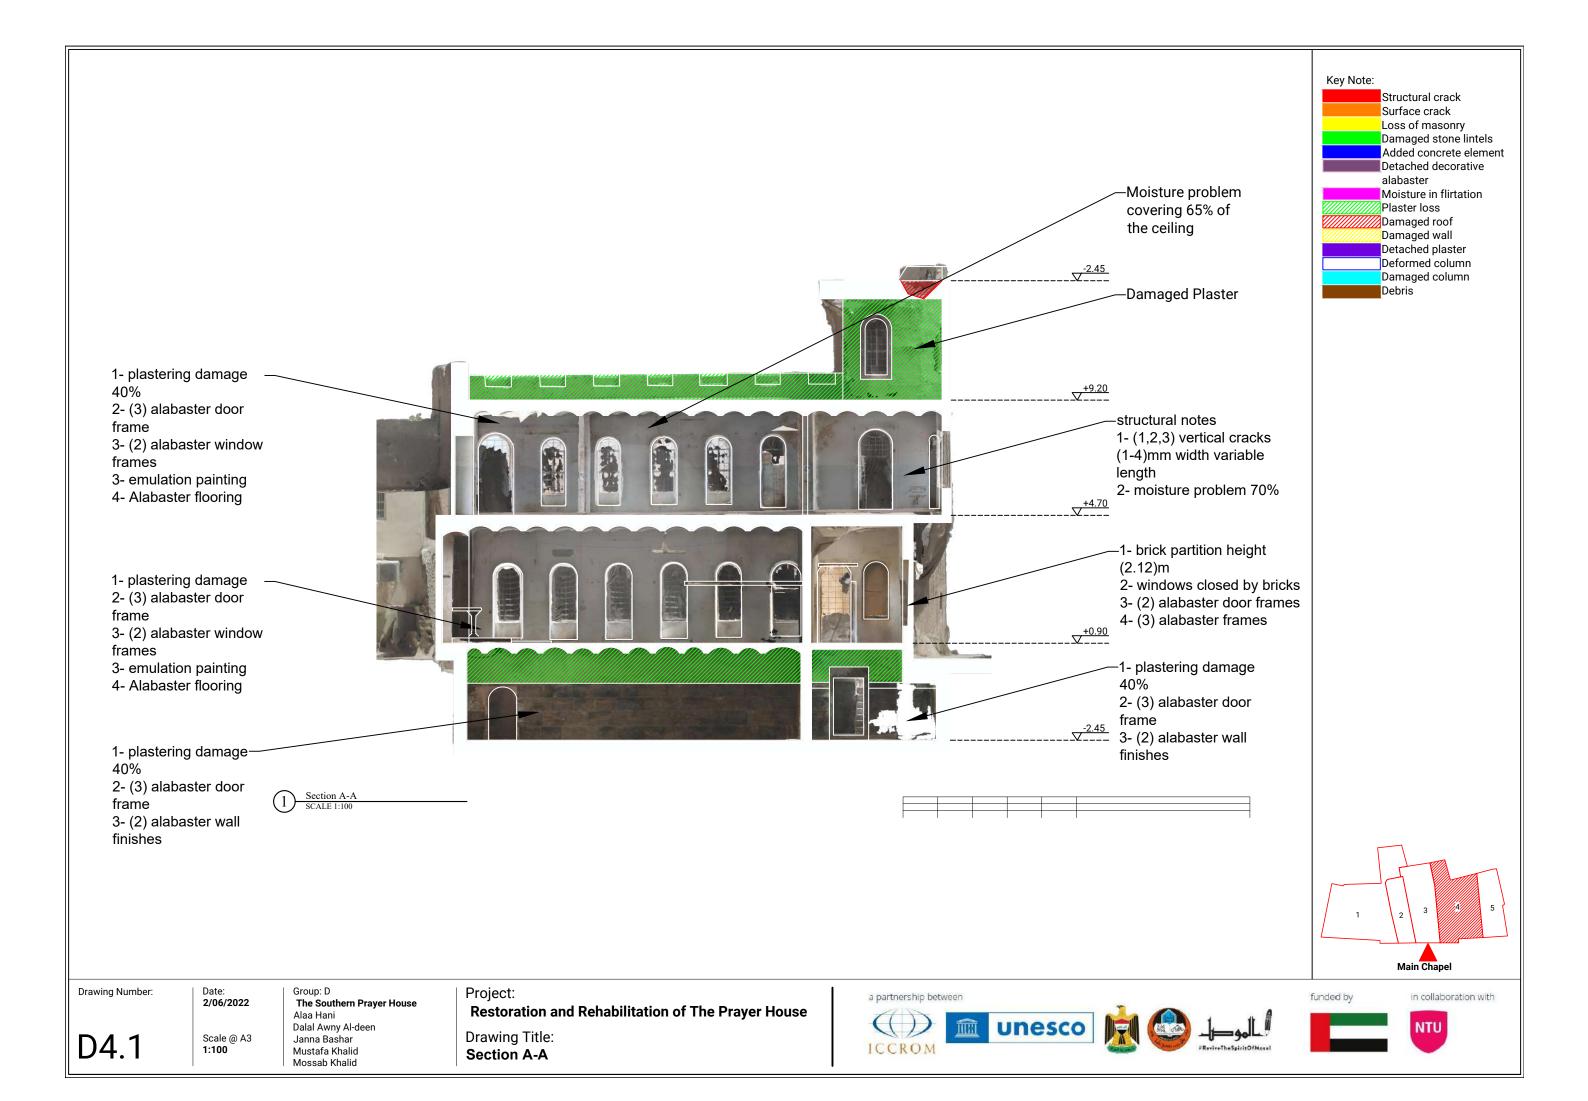

# Main Chapel

Alaa Hani Dalal Awny Al-deen Janna Bashar Mustafa Khalid Mossab Khalid

Drawing Number:

Date: 2/06/2022

Group:

The Main Chapel
Alaa Hani
Dalal Awny Al-deen
Janna Bashar
Mustafa Khalid

Projec

Restoration and Rehabilitation of The Prayer House