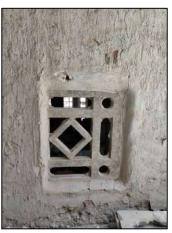

Also we have an ancient fence, they had brought from AL-Saa'a Church too

- -The main entrance, had a kind of shapes engraved in alabaster
- -Iron bars of windows had a special technique to shape it , some of them were missed