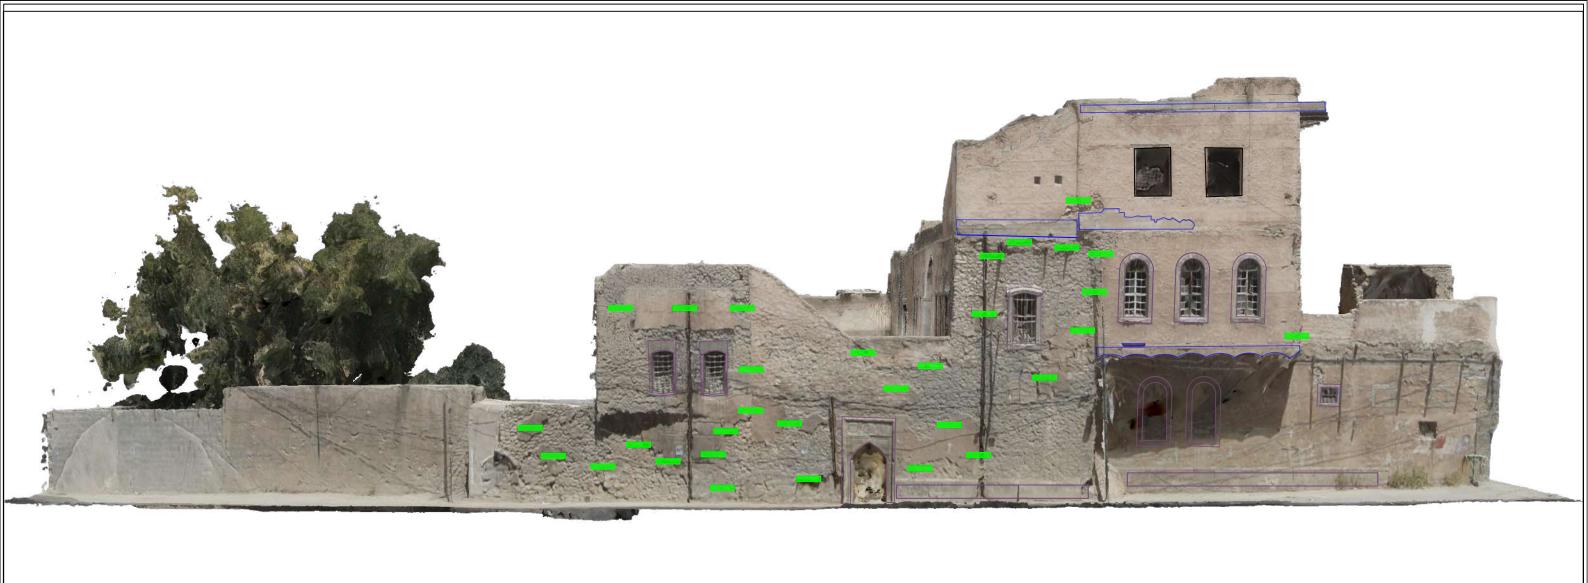

Drawing Title:

Front Elevation/Conditions

runded by

in collaboration with

Central Courtyard

Key Note:

Structural crack
Surface crack
Loss of masonry
Damaged stone lintels
Added concrete element
Detached decorative alabaster

Plaster loss
Damaged roof
Damaged wall
Detached plaster

1 2 3 4 5

Drawing Number:

5.2 Scale @ A3

Date: 02/06/2022

Group:C Central Courtyard: Eng. Baraa Yasir Arch.Fatima Eyad Eng. Omar Fadhil Eng. Rahaf Maher Arch.Yamama Salih