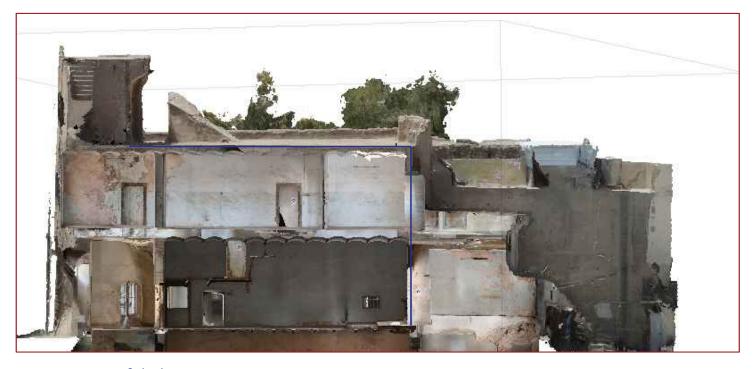

# 5—The Southern Courtyard

ENG. Abdulrahman Bassam ENG. Ali Mohammad Arch. Mohammad Maan ENG. Reem KHALED Arch. Yousif Saad

Drawing Number:

Date: 02/06/2022

Scale @ A3

6/2022 | Group E:

ENG. Abdulrahman Bassam ENG. Ali Mohammad Arch. Mohammad Maan ENG. Reem KHALED

Arch. Yousif Saad

| Project:

Drawing Title:

Restoration and Rehabilitation of The Prayer House

a partnership between

Scale @ A3 1:150

Group: D ENG. Ali Mohammed ENG. Abdulrahman Basman ARCH. Mohammed Maan ARCH. Yousif saad ENG. Reem Khaled