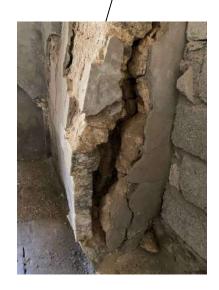

#### corners are build from pieces of a local marbles

cracks and fallen plasterin the hall faced because of the moisture and many other problem

Date: 2/06/2022

Scale @ A3 1:150

Group A : Olive Garden Ali Fathi Jwan Saad Maha Karem Mirna Tariq