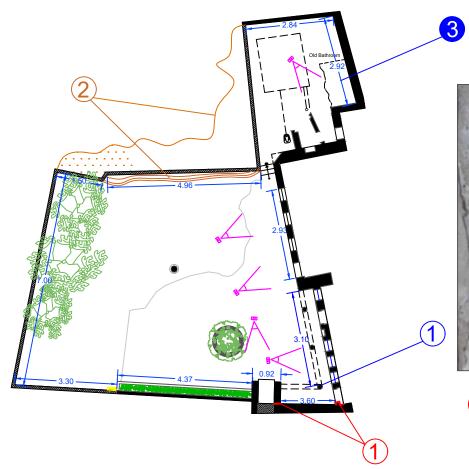

ICCROM

Well

**Electric Box** 

Septic Tank

Sewage Pipes

Olive Planter

Drawing Number:

A3.1

Date: 2/06/2022

**Planter** 

Scale @ A3 1.100

Group A :Olive Garden

Ali Fathi Jwan Saad Maha Karem Mirna Tariq Mohanad Saad

Project: Restoration and Rehabilitation of The Prayer House

Drawing Title: Ground Floor Plan For olive Garden