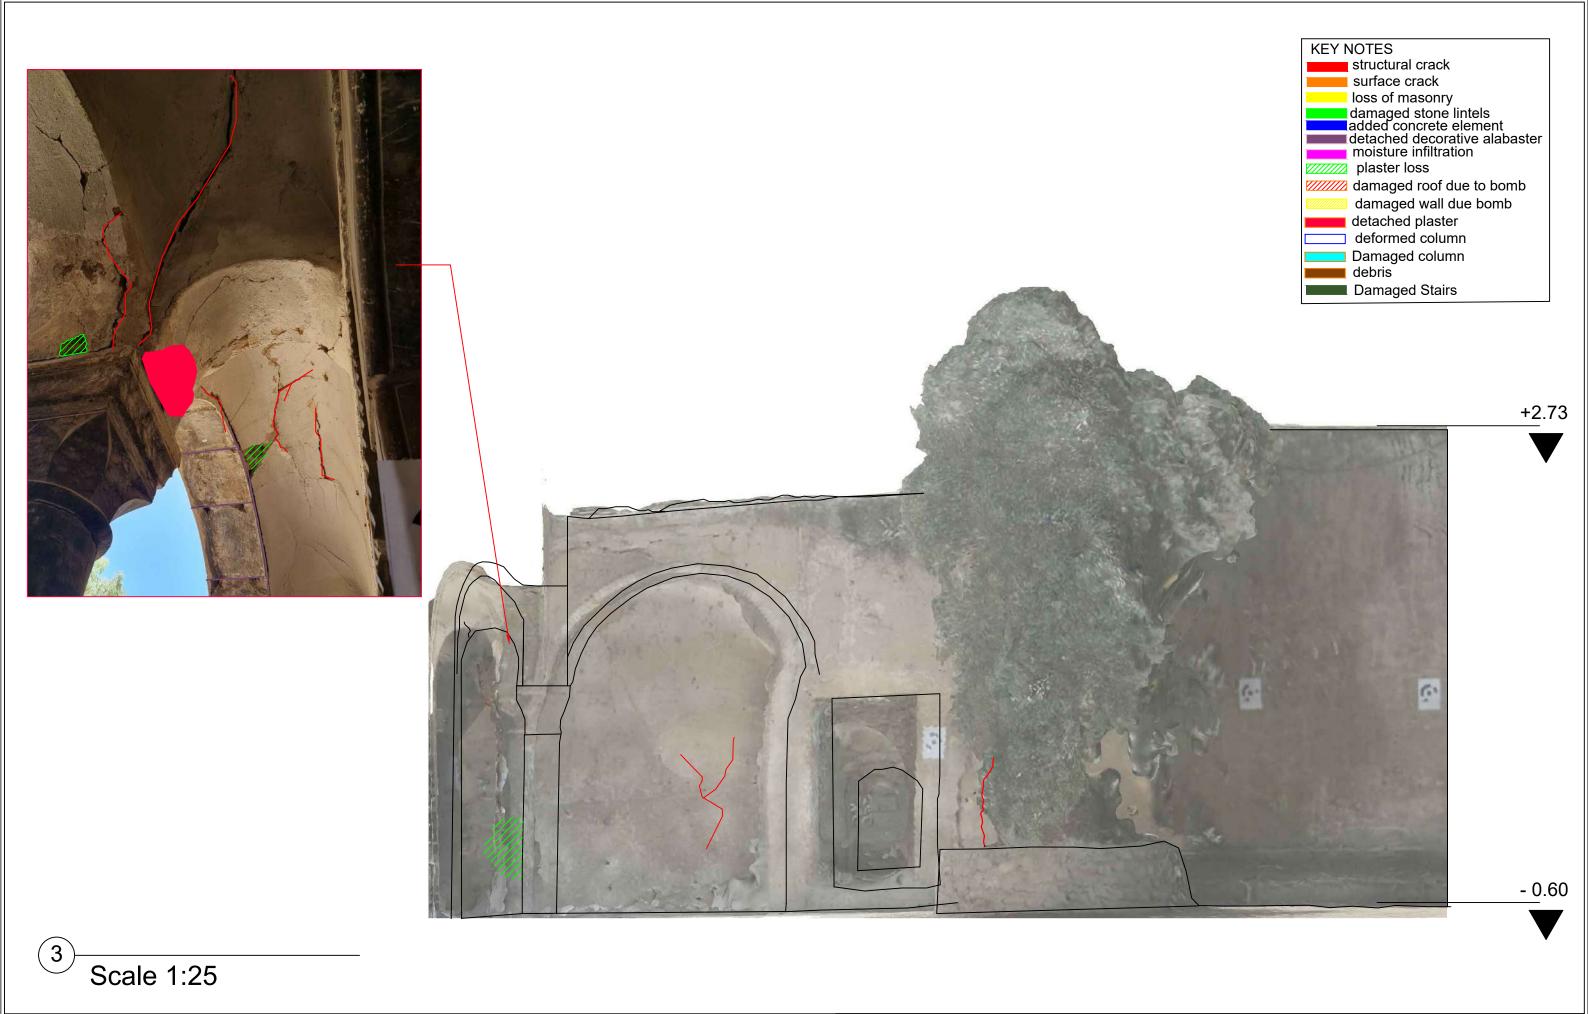

Drawing Title:

Front Elevation/Conditions

runded by

in collaboration with

Central Courtyard

Key Note:

Structural crack
Surface crack
Loss of masonry
Damaged stone lintels
Added concrete element
Detached decorative alabaster

Plaster loss
Damaged roof
Damaged wall
Detached plaster

1 2 3 4 5

Drawing Number:

5.2 Scale @ A3

Date: 02/06/2022

Group:C Central Courtyard: Eng. Baraa Yasir Arch.Fatima Eyad Eng. Omar Fadhil Eng. Rahaf Maher Arch.Yamama Salih

Project:

Restoration and Rehabilitation of The Prayer House

Drawing Title:

Main Chapel Elevation

in collaboration with

NTU

there is no protection bar for the holes shed to the basement

The cracks in the Central courtyard