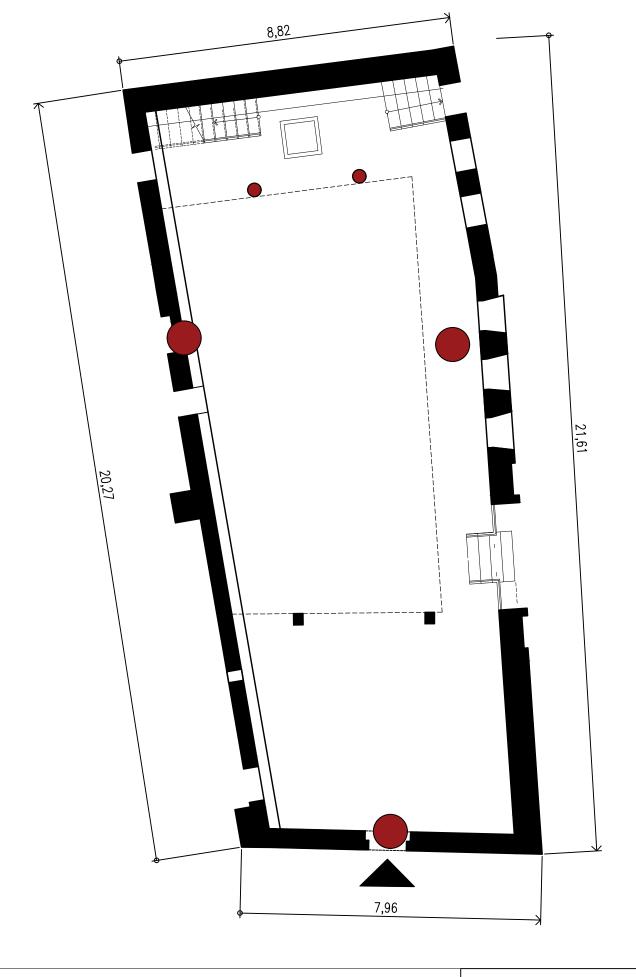

It contains a wholes in ceilings for lighting and ventilation but it considered as a dangerous wholes cause it is without iron bars or net for protection

C3.1

Scale @ A3 1:100

Arch.Fatima Eyad Eng. Omar Fadhil Eng. Rahaf Maher Arch.Yamama Salih

Restoration and Rehabilitation of The Prayer House

Drawing Title: **Basement Plan**  ICCROM

Main Courtyard

It contains more than one of important Architectural elements like :

- the ancient entrance was recognized by special inscriptions, we could notice it around many doors in Mosul. The alabaster was the using material - Ancient columns, They brought them
- from AL-Saa'a Church
  They were re-using elements (not belonging to the prayer house but they have a valuable