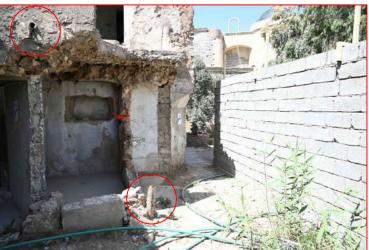

exterior yard

there was a door here from thebasement below to the court yard

Drawing Number:

Date: 2/06/2022

Scale @ A3 1:150

Group A : Olive Garden Ali Fathi Jwan Saad Maha Karem Mirna Tariq Mohanad Saad

Project:

in this place there was a bathroom that causes a licking to the other surrounding rooms

their is a wellwithout protection

The floor made of concrete

> the source of electricity are not safe and some wires are not secured