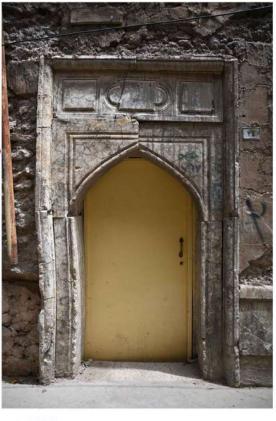

funded by

A wall with arches and deformed plaster-

A unique alabaster frame window

- Alabaster floor tiles

A unique maslawi door