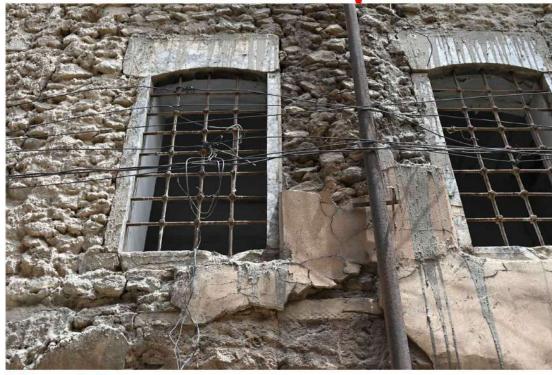

Restoration and Rehabilitation of The Prayer House

Drawing Title: Structural Conditions

there is to types of protection bars of the windows old and new which are different in shape and spacing

Drawing Number:

3.00

**ROOM** 108 H=3,30

> ROOM 107

crack above the window

this is the most dangerous room in the buildingit is leaning towards the street and it contains too many cracks ( diagonal cracks , cracks at the corners, cracked floor and cracks above the window ).