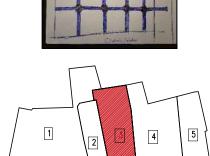

Drawing Title:

Front Elevation/Conditions

runded by

in collaboration with

Central Courtyard

Key Note:

Structural crack
Surface crack
Loss of masonry
Damaged stone lintels
Added concrete element
Detached decorative alabaster

Plaster loss
Damaged roof
Damaged wall
Detached plaster

1 2 3 4 5

Drawing Number:

5.2 Scale @ A3

Date: 02/06/2022

Group:C Central Courtyard: Eng. Baraa Yasir Arch.Fatima Eyad Eng. Omar Fadhil Eng. Rahaf Maher Arch.Yamama Salih

Project:

Restoration and Rehabilitation of The Prayer House

Drawing Title:

Main Chapel Elevation

in collaboration with

NTU

there is no protection bar for the holes shed to the basement

The cracks in the Central courtyard