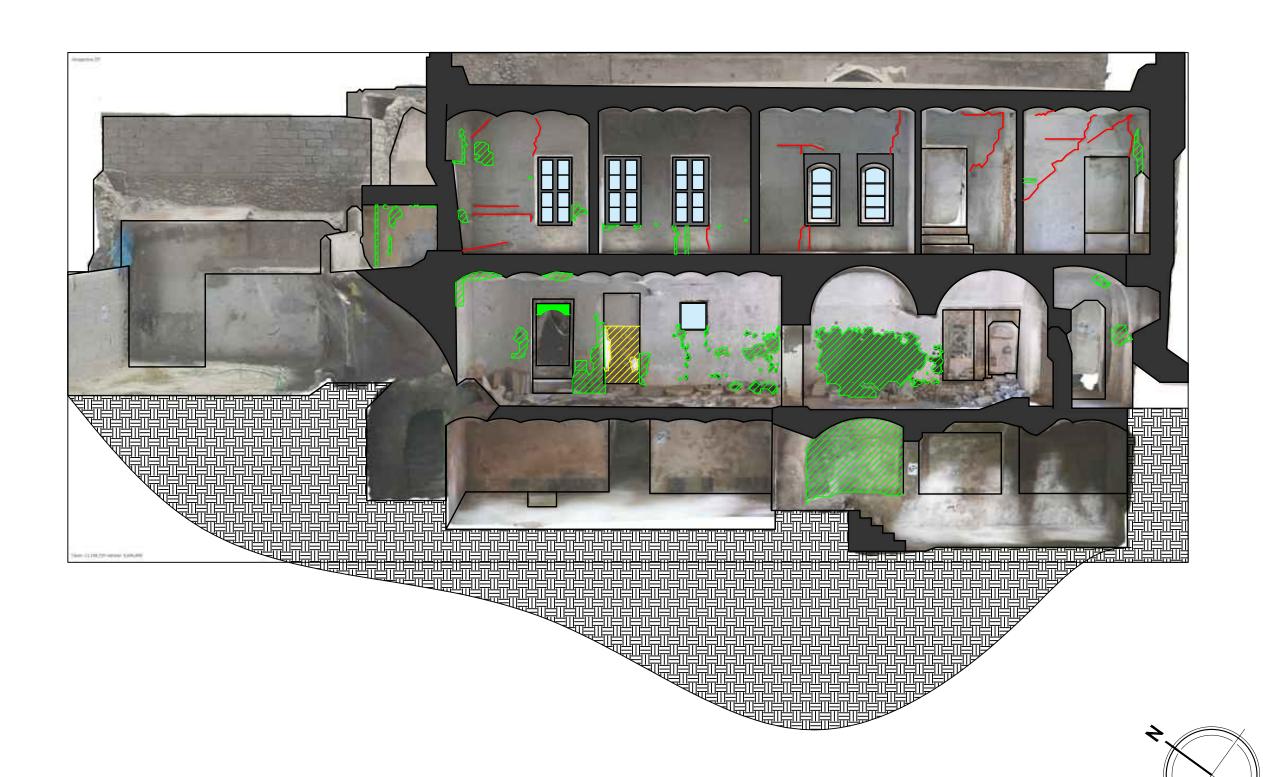

3.00

**ROOM** 108 H=3,30

> ROOM 107

crack above the window

this is the most dangerous room in the buildingit is leaning towards the street and it contains too many cracks ( diagonal cracks , cracks at the corners, cracked floor and cracks above the window ).

moisture coming from the roof and it is affecting the wall

this photo shows a crack between the interior walls and exterior walls due to weak connection between them and this crack is obviously noticed inside every room

-this wall is suffering from moisture problems it could be a leakage from the drainage pipe

Date: 2/06/2022

Scale @ A3 1:100

Group: B The Old Chapel Ahmed Nadhim Salih Ahmed Ibrahim Yaroub Ismail Thanoon Safa Jamal

Project: Restoration and Rehabilitation of The Prayer House

Drawing Title: Roof floor plan with drinage

A door leads to olive garden closed recently with bricks-

A moisture problem affecting the I sections and the wall

a partnership between

Moisture on the ceiling due to drainage issue-

big cracks on the vaults and openings-

Drawing Number:

B4.1

Date: 2/06/2022

Group: B The Old Chapel Ahmed Nadhim Salih Ahmed Ibrahim Yaroub Ismail Thanoon Safa Jamal

Cracks

-Rusty I sections

Date: 2/06/2022 Group: B
The Old Chapel
Ahmed Nadhim
Salih Ahmed
Ibrahim Yaroub
Ismail Thanoon
Safa Jamal

| Project: | Restor

Restoration and Rehabilitation of The Prayer House

Drawing Title: side section

funded by

A wall with arches and deformed plaster-

A unique alabaster frame window

- Alabaster floor tiles

A unique maslawi door