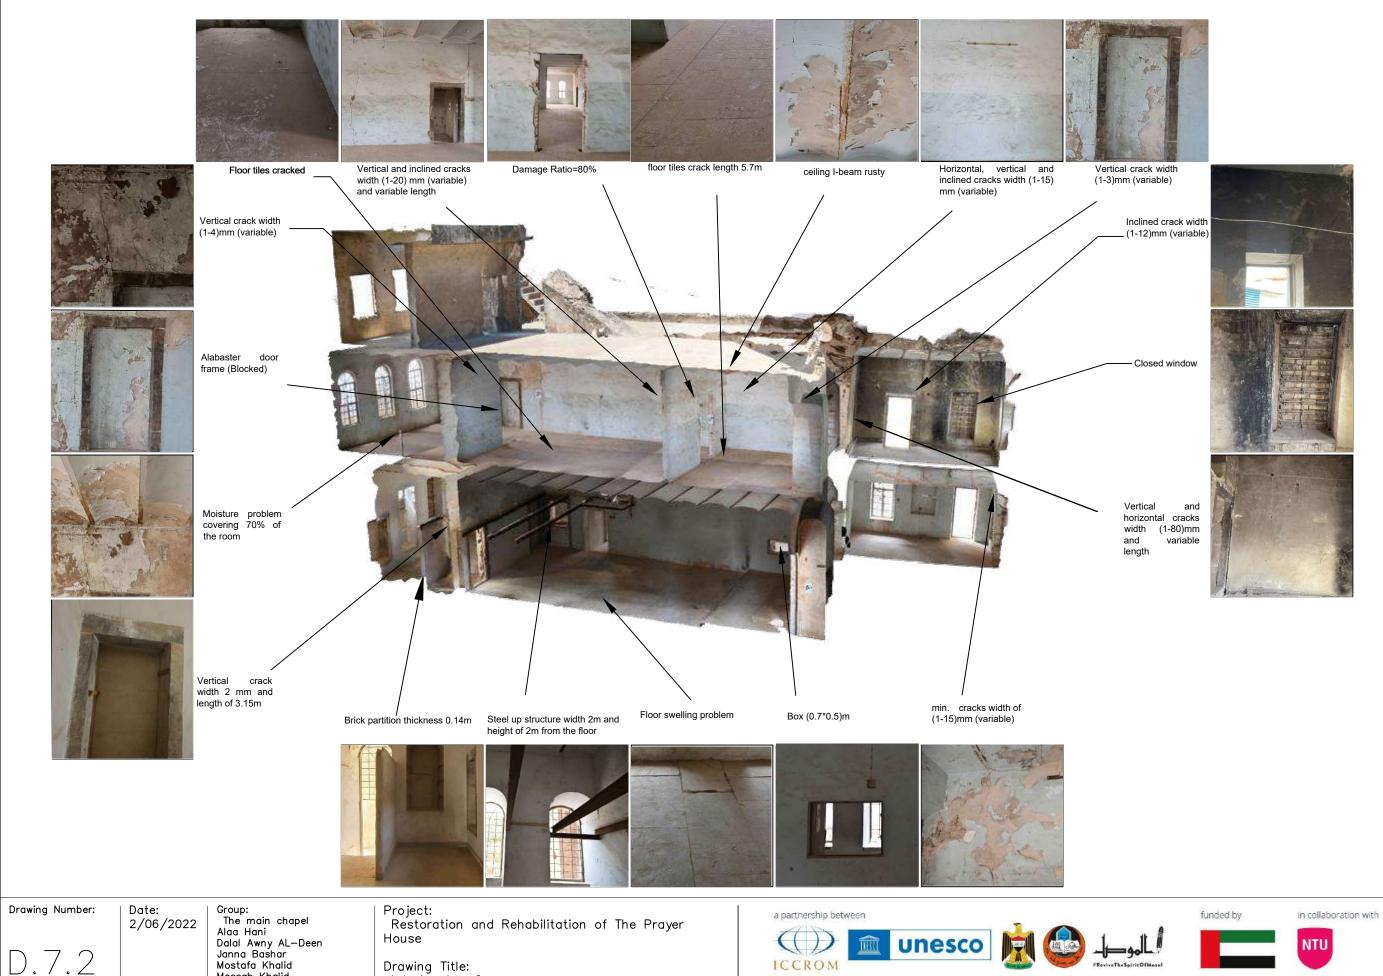

Drawing Title: Main Chaplet Cover

D.7.2

Group:
The main chapel
Alaa Hani
Dalal Awny AL—Deen
Janna Bashar
Mostafa Khalid
Mossab Khalid

Drawing Title: Interior Axo 2

Date: 26/05/2022

Scale @ A3 1:150

Group: Prayer House (main chapel) Alaa Hani Dalal Awnaldeen Janna Bashar Mustafa Khalid Mossab Khalid