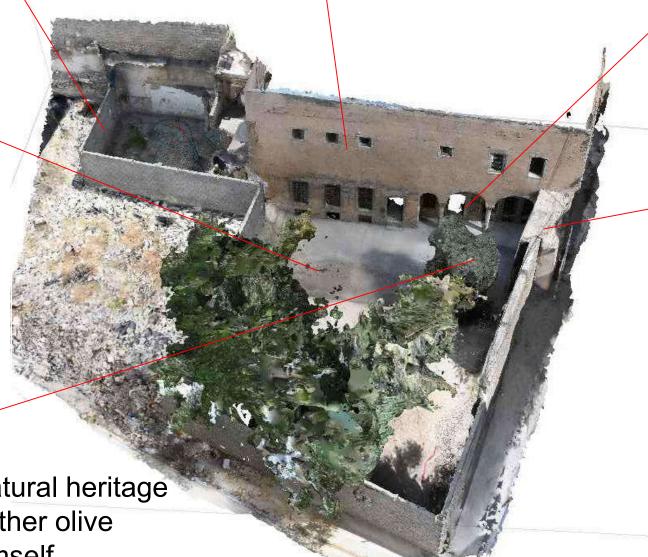

### 1—Olive Garden

Arch. Ali Fathi

Eng. Jwan Saad

Eng. Maha Abdul Karim

Eng. MirnaTariq

Eng. Mohannad Saad

A1.1

02/06/2022

ICCROM

Well

**Electric Box** 

Septic Tank

Sewage Pipes

Olive Planter

Drawing Number:

A3.1

Olive tree natural heritage value and father olive planted it himself

Drawing Number:

2/06/2022

Scale @ A3

Group A: Olive Garden Ali Fathi Jwan Saad Maha Karem Mirna Tariq

Mohanad Saad

Project: Restoration and RehabiitationoffThe Prayer House