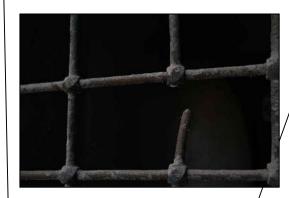

the protection bars of the windows are rusted

bending of columns in to direction of the alley because of the settlement of the foundation

Drawing Number:

A.5.1

Date: 2/06/2022

Scale @ A3 1:150 Group A:
Olive Garden
Ali Fathi
Jwan Saad
Maha Karem
Mirna Tariq
Mohanad Saad