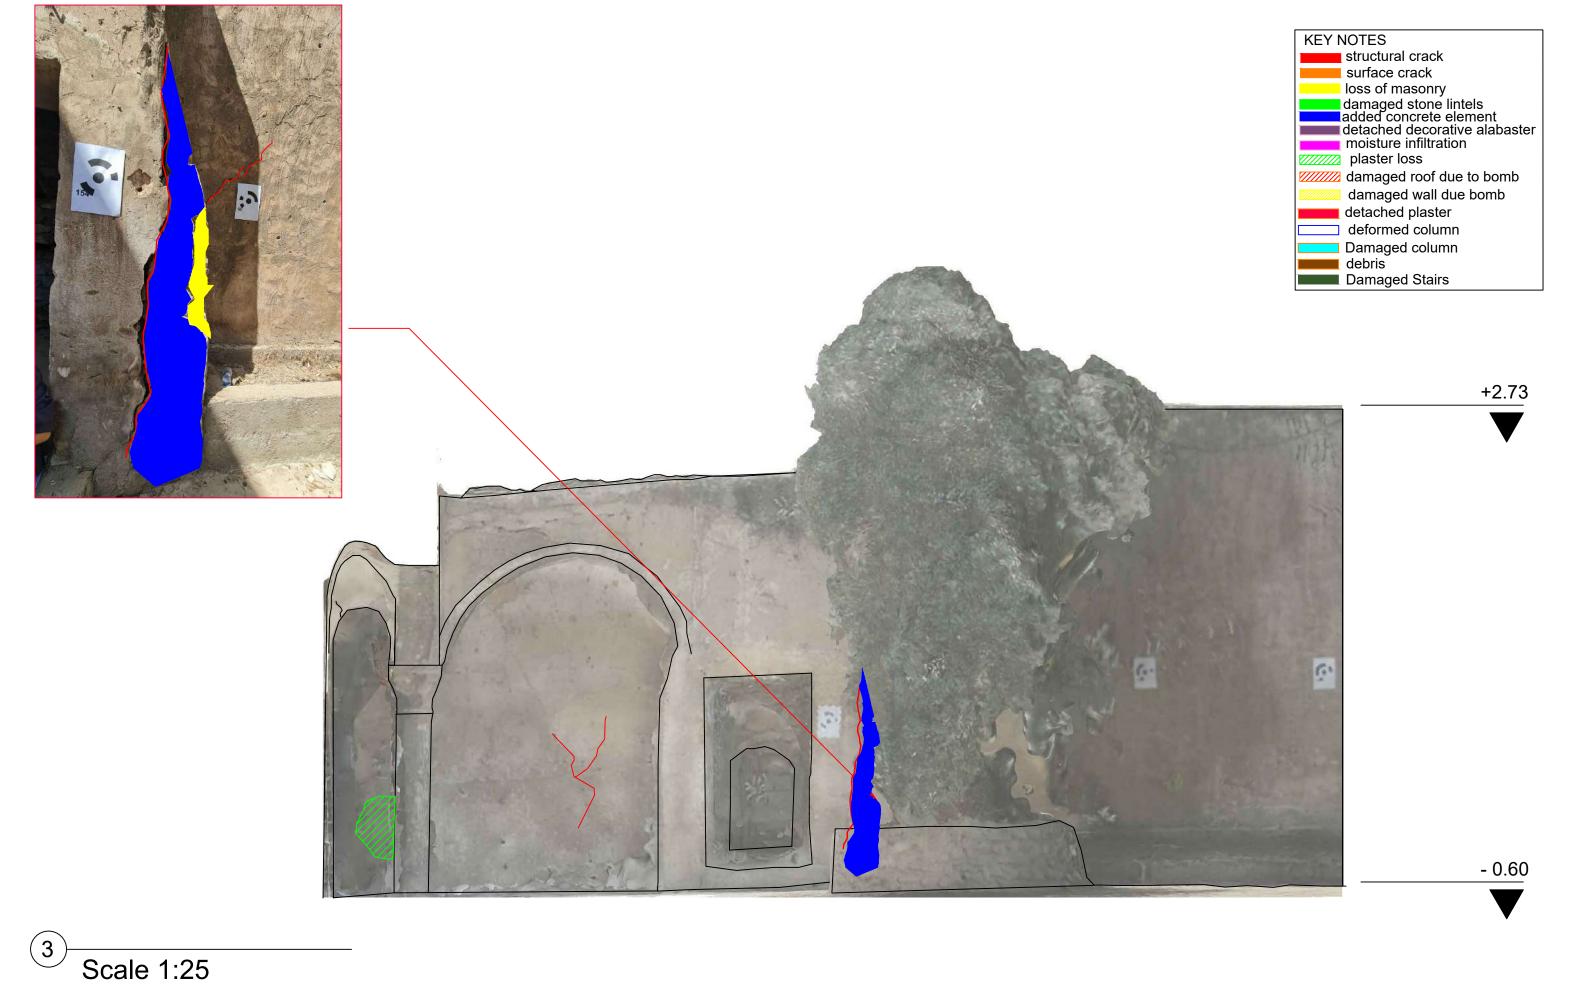

### Cracks

The facade had many cracks especialy in the weak places

الواجهة تحتوي على العديد من الشقوق السطحية بالتحديد في الإماكن الضعيفة

Drawing Title:

Front Elevation/Conditions

runded by

in collaboration with

Central Courtyard

Key Note:

Structural crack
Surface crack
Loss of masonry
Damaged stone lintels
Added concrete element
Detached decorative alabaster

Plaster loss
Damaged roof
Damaged wall
Detached plaster

1 2 3 4 5

Drawing Number:

5.2 Scale @ A3

Date: 02/06/2022

Group:C Central Courtyard: Eng. Baraa Yasir Arch.Fatima Eyad Eng. Omar Fadhil Eng. Rahaf Maher Arch.Yamama Salih

Project:

Restoration and Rehabilitation of The Prayer House

Drawing Title:

Main Chapel Elevation

in collaboration with

NTU

there is no protection bar for the holes shed to the basement

The cracks in the Central courtyard