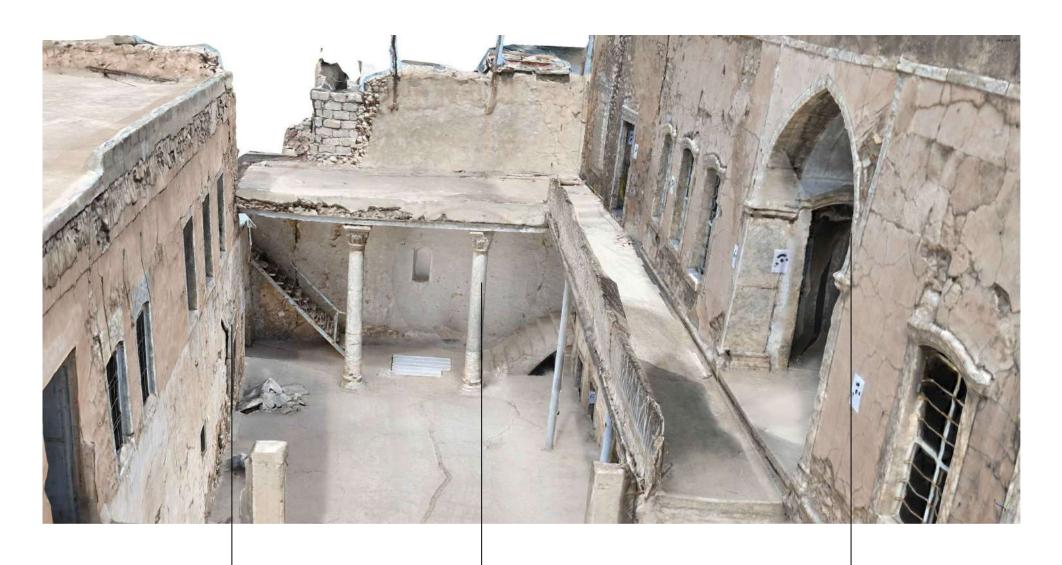

Restoration and Rehabilitation of The Prayer House

Drawing Title: **Basement Plan**  ICCROM

Main Courtyard

It contains more than one of important Architectural elements like :

- the ancient entrance was recognized by special inscriptions, we could notice it around many doors in Mosul. The alabaster was the using material - Ancient columns, They brought them
- from AL-Saa'a Church
  They were re-using elements (not belonging to the prayer house but they have a valuable

Also we have an ancient fence, they had brought from AL-Saa'a Church too

- -The main entrance, had a kind of shapes engraved in alabaster
- -Iron bars of windows had a special technique to shape it , some of them were missed

Project:

Restoration and Rehabilitation of The Prayer House

Drawing Title: **Ground Floor Plan** 

a partnership between

We have the Iwan with fine details made by Alabaster

الإيوان والذي يعتبر كعنصر اساسي في البيوت الموصلية القديمة

Restoration and Rehabilitation of The Prayer House

Drawing Title: Top View

The old entrance in the left part of the main courtyard which is reuse from another church

The old columns in the main courtyard which is reuse from another church

AL-EWAN which is considered as main element in the old house in Mosul

Date: **02/06/2022** 

Scale @ A3

Group C
The Central Courtyard
Eng. Baraa Yasir
Arch. Fatima Eyad
Eng. Omar Fadhil
Eng. Rahaf Maher
Arch. Yamama Salih