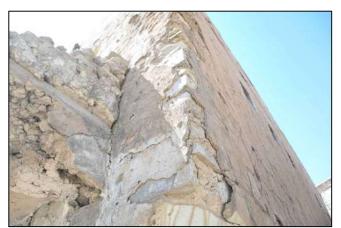

From the pictures above of the endoscopies, some small gaps and voids in the masonry of the order of a centimeter are visible perhaps due to an imperfect execution of the filling masonry.

Drawing Number: