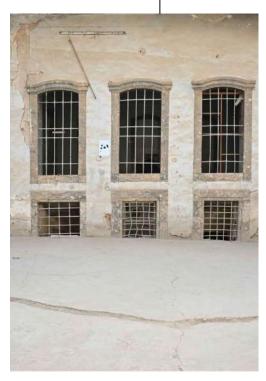

Project:

**Restoration and Rehabilitation of The Prayer House** 

Drawing Title:

Architecture elements in main courtyard

funded by

in collaboration with

The central courtyard

The windows in the prayer house are like the windows in any old house in Mousl