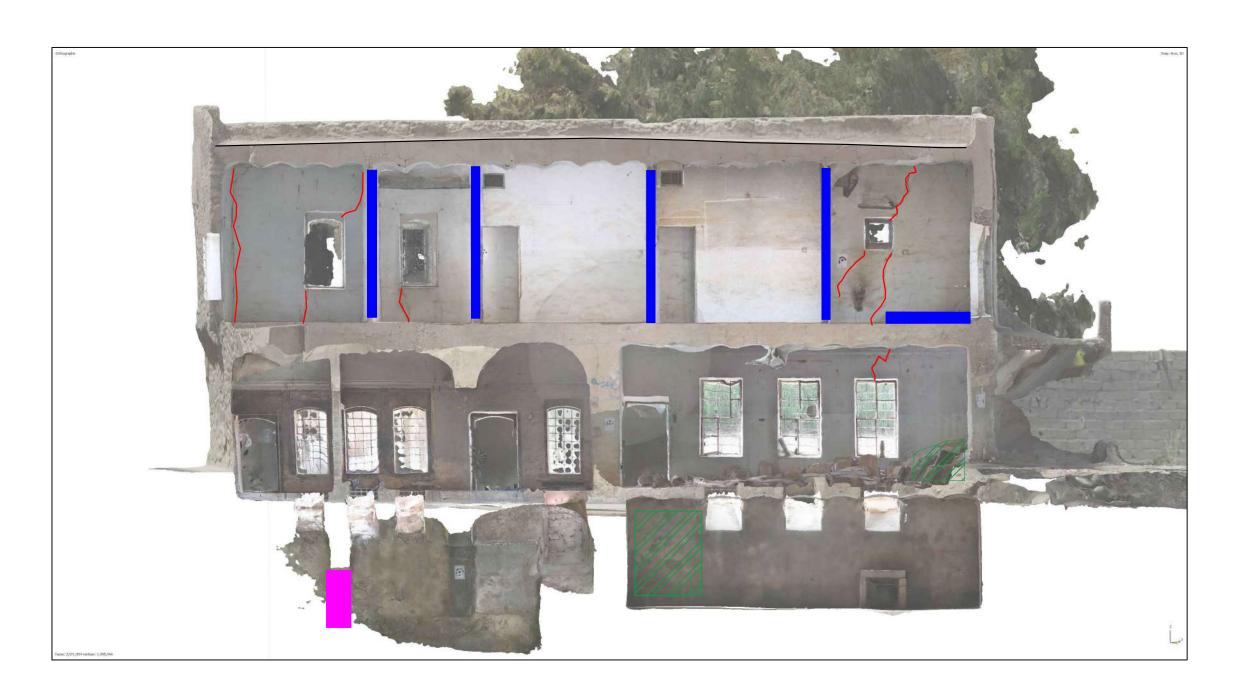

### Cracks

The facade had many cracks especialy in the weak places

الواجهة تحتوي على العديد من الشقوق السطحية بالتحديد في الإماكن الضعيفة

# **Electricity**

the electricity wires very random and not protected in good way the prayer house located in a narrow alley and the electrical bad using may cause dangerous. in addition to bad apperance for facade

الاسلاك الكهربانية عشوانية وغير مثبتة بطريقة أمنة لان بيت الصلاة يقع في زقاق ضيق وهذا يُشكل خطر على المارة بالاضافة للمظهر السيء في الواجهة.

#### The entrance

The entrance of the prayer house need to re arrange the alabaster by removing it and support the walls then bring back the alabaster to its place that gove aesthetics to the building from outside

مدخل الدوامة بجب اعدة تشيئها يرفعها وتشيت الجدار جينا واعدة قطع الحلان الى موضعها وتشيئها لإعطاء جمالية المدخل من الخارج

Central Courtyard

Drawing Number:

C5.1.1

Date: **02/06/2022** 

Scale @ A3

Group:C
Central Courtyard:
Eng. Baraa Yasir
Arch.Fatima Eyad
Eng. Omar Fadhil
Eng. Rahaf Maher
Arch.Yamama Salih

## **Erosion**

The erosin of alabaster in the facade which called Medmak because of the bad water drinage of the prayer house and it is came from up floor

تاكل في الحلان (المدمك) الموجود في واجهة المبنى بسبب التصريف السيئ للمياه القادمة من السطح

#### Un covered steel

I section in the facade which left room in the first floor the material is removed and that cause rust to the steel

تأكل في مقطع الحديد المستخدم في الغرفة البسرى بسبب التعرية التي تعرضت لها الواجهة من المونة

Graffiti

كتابة على الجدران (فريق الصاعقة)

C5.1.2

02/06/2022

Scale @ A3

Group:C
Central Courtyard:
Eng. Baraa Yasir
Arch.Fatima Eyad
Eng. Omar Fadhil
Eng. Rahaf Maher
Arch.Yamama Salih

Project:

**Restoration and Rehabilitation of The Prayer House** 

Drawing Title:

Front Elevation/Conditions

runded by

in collaboration with

Central Courtyard

Key Note:

Structural crack
Surface crack
Loss of masonry
Damaged stone lintels
Added concrete element
Detached decorative alabaster

Plaster loss
Damaged roof
Damaged wall
Detached plaster

1 2 3 4 5

Drawing Number:

5.2 Scale @ A3

Date: 02/06/2022

Group:C Central Courtyard: Eng. Baraa Yasir Arch.Fatima Eyad Eng. Omar Fadhil Eng. Rahaf Maher Arch.Yamama Salih