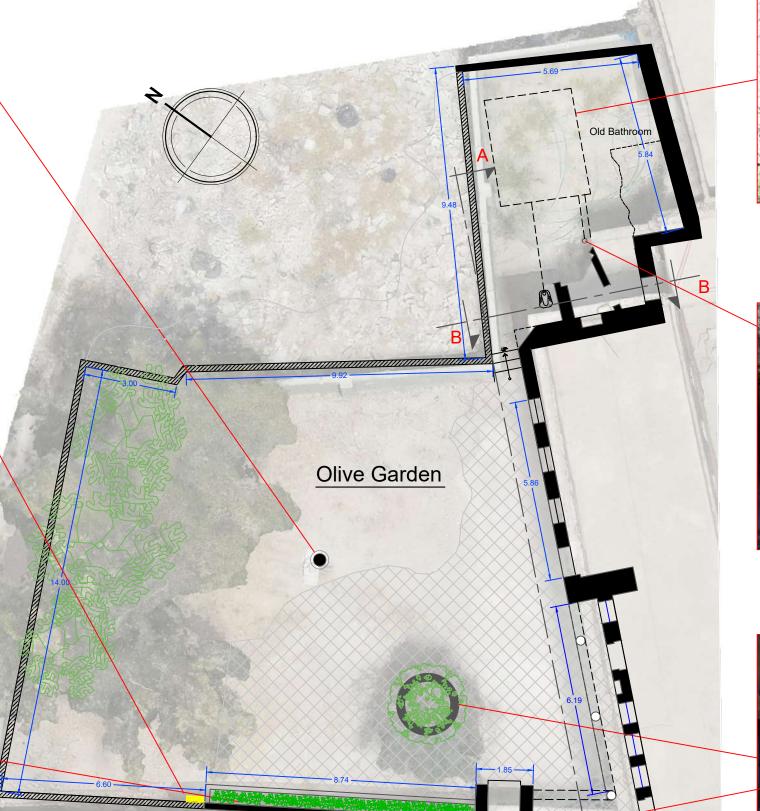

ICCROM

Well

**Electric Box** 

Septic Tank

Sewage Pipes

Olive Planter

Drawing Number:

A3.1

Date: 2/06/2022

**Planter** 

Scale @ A3 1.100

Group A :Olive Garden

Ali Fathi Jwan Saad Maha Karem Mirna Tariq Mohanad Saad

Project: Restoration and Rehabilitation of The Prayer House

Drawing Title: Ground Floor Plan For olive Garden