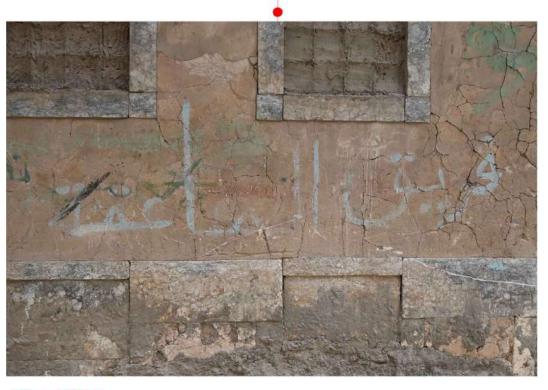

#### corners are build from pieces of a local marbles

cracks and fallen plasterin the hall faced because of the moisture and many other problem

Date: 2/06/2022

Scale @ A3 1:150

Group A : Olive Garden Ali Fathi Jwan Saad Maha Karem Mirna Tariq