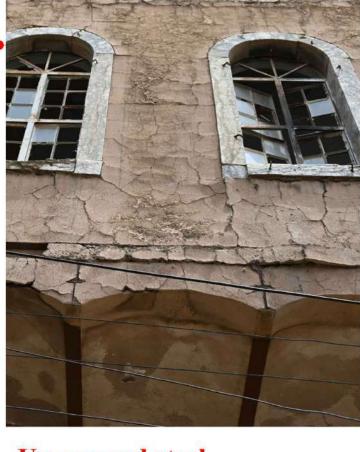

3.00

**ROOM** 108 H=3,30

> ROOM 107

crack above the window

this is the most dangerous room in the buildingit is leaning towards the street and it contains too many cracks ( diagonal cracks , cracks at the corners, cracked floor and cracks above the window ).

moisture coming from the roof and it is affecting the wall

this photo shows a crack between the interior walls and exterior walls due to weak connection between them and this crack is obviously noticed inside every room