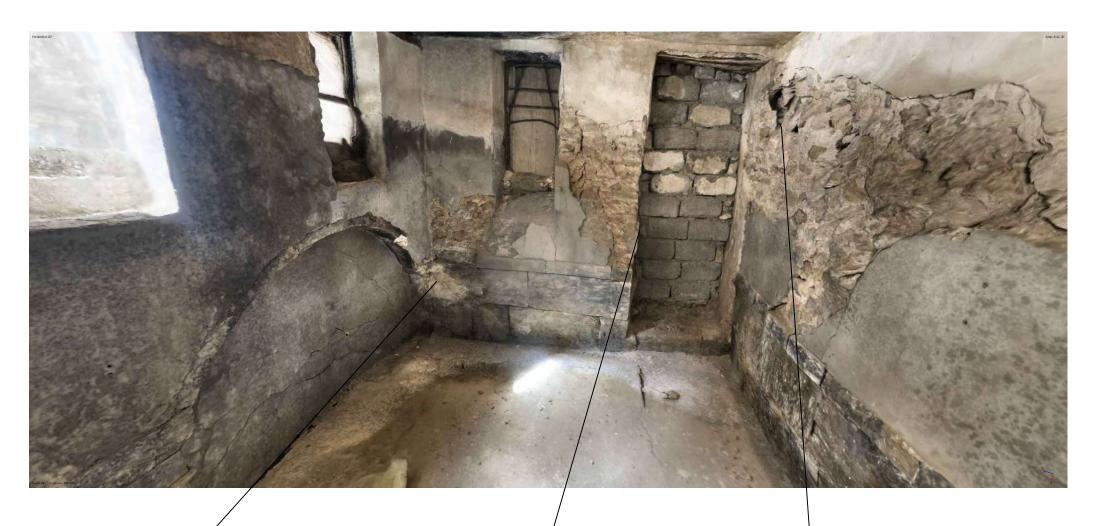

in this place there was a bathroom that causes a licking to the other surrounding rooms

their is a wellwithout protection

The floor made of concrete

> the source of electricity are not safe and some wires are not secured

Drawing Number:

2/06/2022 A.5.6

Scale @ A3

Olive Garden Ali Fathi Mirna Tariq

Project: Restoration and Rehabilitation of The Prayer House

Drawing Title: Architecture Conditions

concrete
Block fence
has use
value for
privacy