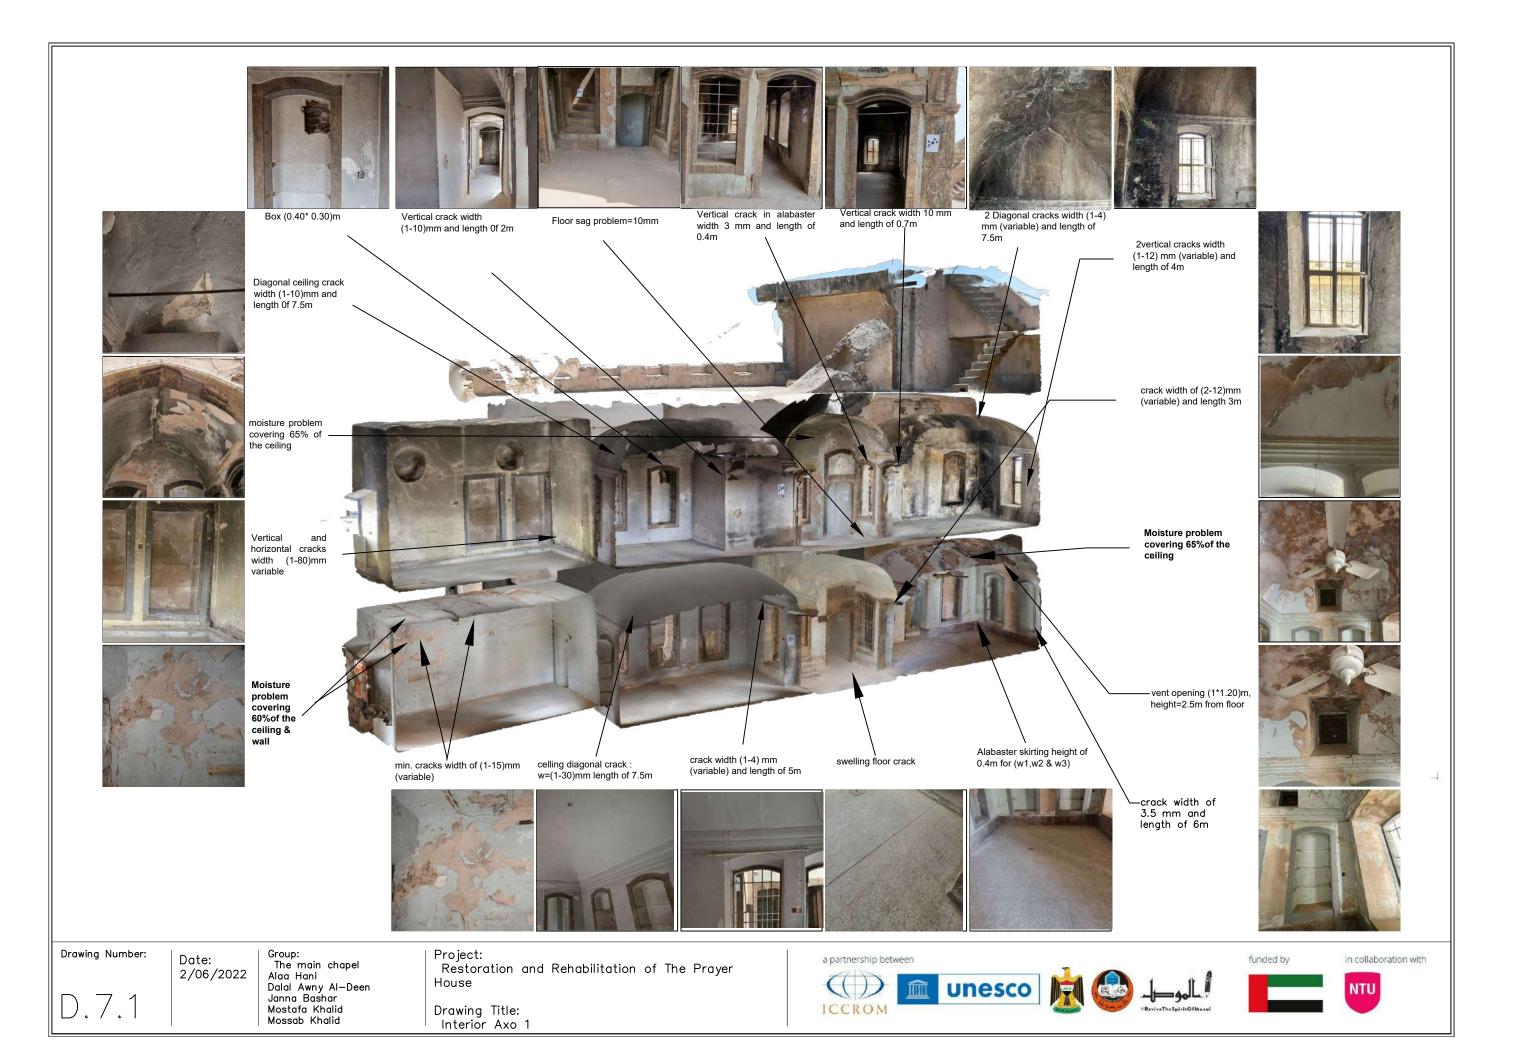

# Main Chapel

Alaa Hani Dalal Awny Al-deen Janna Bashar Mustafa Khalid Mossab Khalid

Drawing Number:

Date: 2/06/2022

Group:

The Main Chapel
Alaa Hani
Dalal Awny Al-deen
Janna Bashar
Mustafa Khalid

Projec

Restoration and Rehabilitation of The Prayer House