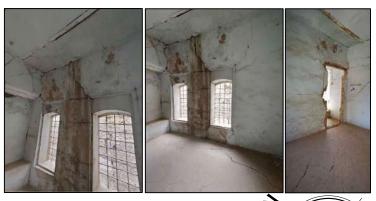

Drawing Title: Old Chapel

B3.1

Date: 2/06/2022

Scale @ A3 1:150

Group: B The Old Chapel Ahmed Nadhim Salih Ahmed Ibrahim Yaroub Ismail Thanoon Safa Jamal

Project: Prayer House

Restoration and Rehabilitation of The

Drawing Title: Old Chapel Plan

ICCROM

this picture shows a hole leads to the basement-

this wall is not connected very well with the buildingand this caused a crack around the wall

A unique alabaster frame is able to fall.