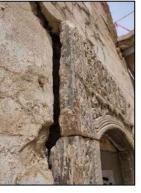

Drawing Title: Old Chapel Plan

ICCROM

this picture shows a hole leads to the basement-

this wall is not connected very well with the buildingand this caused a crack around the wall

A unique alabaster frame is able to fall.