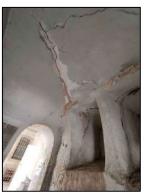

a partnership between

Moisture on the ceiling due to drainage issue-

big cracks on the vaults and openings-

Drawing Number:

B4.1

Date: 2/06/2022

Group: B The Old Chapel Ahmed Nadhim Salih Ahmed Ibrahim Yaroub Ismail Thanoon Safa Jamal

Date: 2/06/2022

Group: B
The Old Chapel
Ahmed Nadhim
Salih Ahmed
Ibrahim Yaroub
Ismail Thanoon
Safa Jamal

Project: Restoration and Rehabilitation of The Prayer House

Drawing Title: ceiling first floor section

Cracks

-Rusty I sections

Date: 2/06/2022 Group: B
The Old Chapel
Ahmed Nadhim
Salih Ahmed
Ibrahim Yaroub
Ismail Thanoon
Safa Jamal

| Project: | Restor

Restoration and Rehabilitation of The Prayer House

Drawing Title: side section