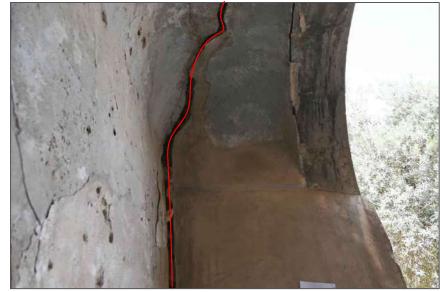

From the pictures above of the endoscopies, some small gaps and voids in the masonry of the order of a centimeter are visible perhaps due to an imperfect execution of the filling masonry.

Drawing Number: