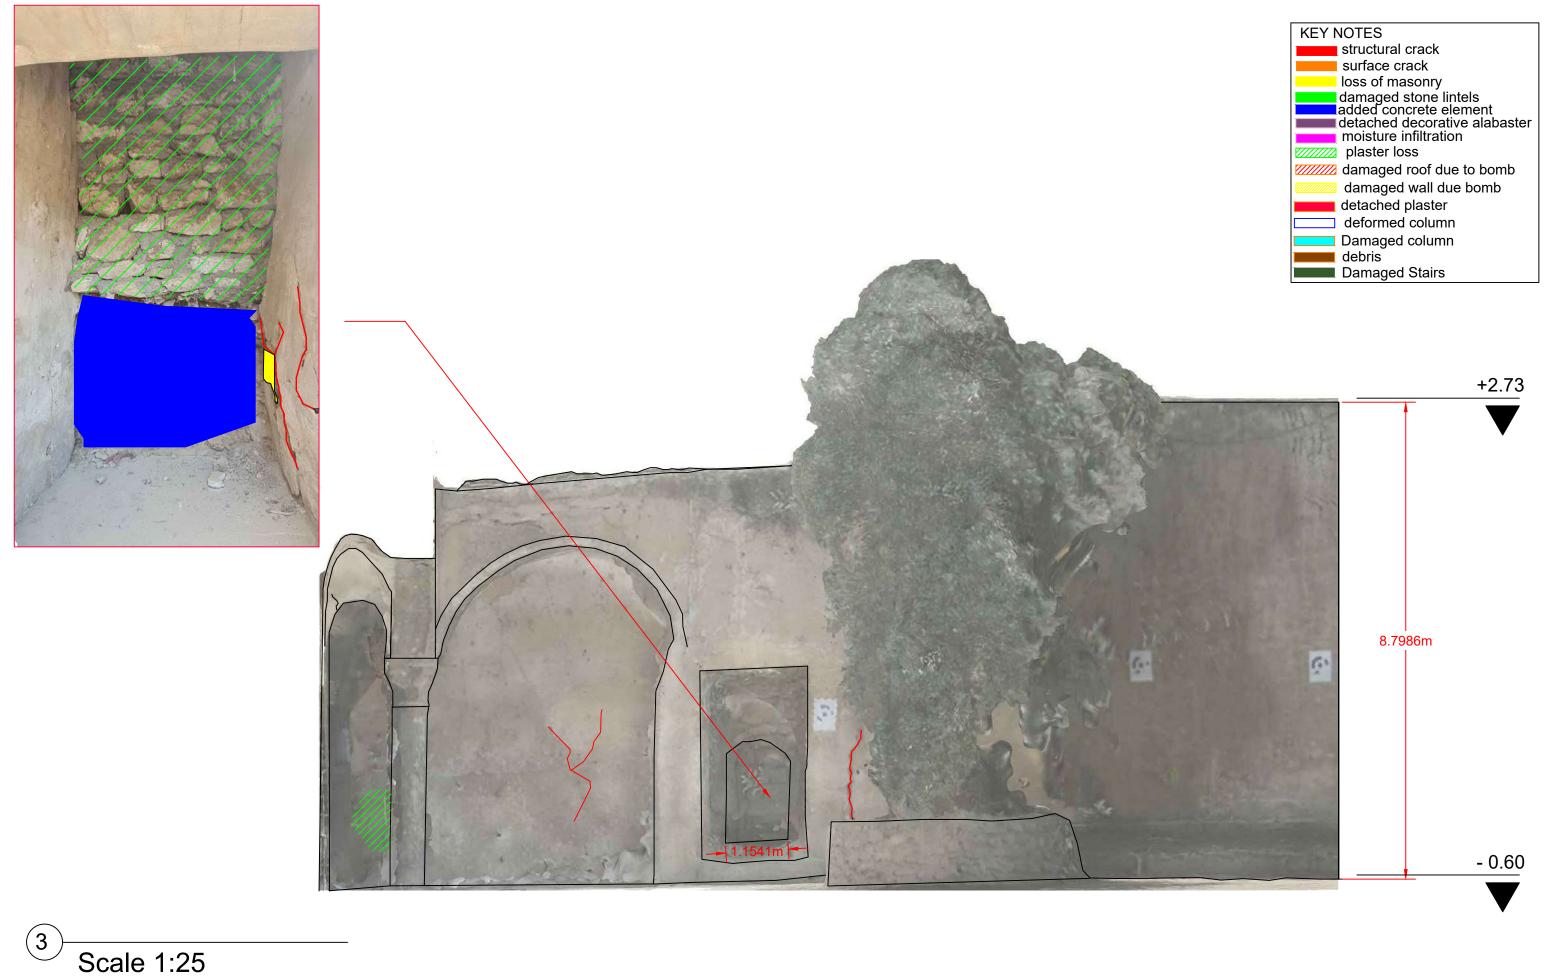

Drawing Title:

Front Elevation/Conditions

runded by

in collaboration with

Central Courtyard

Key Note:

Structural crack
Surface crack
Loss of masonry
Damaged stone lintels
Added concrete element
Detached decorative alabaster

Plaster loss
Damaged roof
Damaged wall
Detached plaster

1 2 3 4 5

Drawing Number:

5.2 Scale @ A3

Date: 02/06/2022

Group:C Central Courtyard: Eng. Baraa Yasir Arch.Fatima Eyad Eng. Omar Fadhil Eng. Rahaf Maher Arch.Yamama Salih

Project:

Restoration and Rehabilitation of The Prayer House

Drawing Title:

Main Chapel Elevation

in collaboration with

NTU

there is no protection bar for the holes shed to the basement

The cracks in the Central courtyard