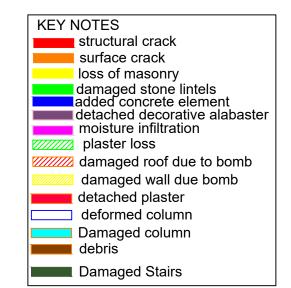

### Cracks

The facade had many cracks especialy in the weak places

الواجهة تحتوي على العديد من الشقوق السطحية بالتحديد في الإماكن الضعيفة

Drawing Title:

Front Elevation/Conditions

runded by

in collaboration with

Central Courtyard

Key Note:

Structural crack
Surface crack
Loss of masonry
Damaged stone lintels
Added concrete element
Detached decorative alabaster

Plaster loss
Damaged roof
Damaged wall
Detached plaster

1 2 3 4 5

Drawing Number:

5.2 Scale @ A3

Date: 02/06/2022

Group:C Central Courtyard: Eng. Baraa Yasir Arch.Fatima Eyad Eng. Omar Fadhil Eng. Rahaf Maher Arch.Yamama Salih

Project:

Restoration and Rehabilitation of The Prayer House

Drawing Title:

Main Chapel Elevation

in collaboration with

NTU

there is no protection bar for the holes shed to the basement

The cracks in the Central courtyard