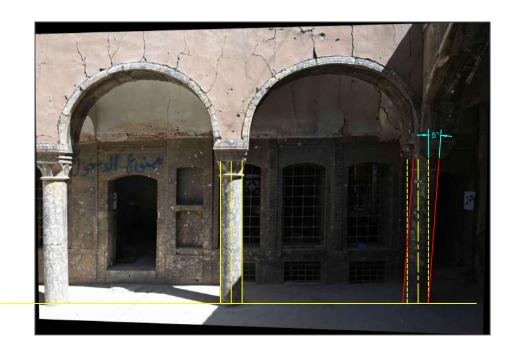

### Cracks

The facade had many cracks especialy in the weak places

الواجهة تحتوي على العديد من الشقوق السطحية بالتحديد في الإماكن الضعيفة