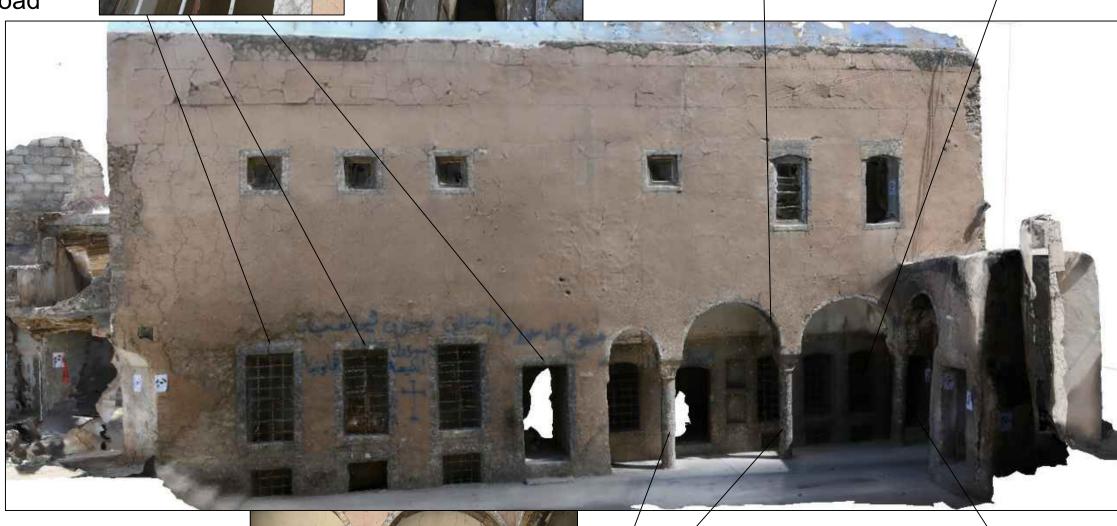

Drawing Title: Old Chapel Plan

ICCROM

this picture shows a hole leads to the basement-

this wall is not connected very well with the buildingand this caused a crack around the wall

A unique alabaster frame is able to fall.

a door leads to the center courtyard closed recently with bricks and this opening make the building weak

this beam is structurally weak

these two openings weaken the structure and caused big cracks

Drawing Number:

3.00

**ROOM** 108 H=3,30

> ROOM 107

crack above the window

this is the most dangerous room in the buildingit is leaning towards the street and it contains too many cracks ( diagonal cracks , cracks at the corners, cracked floor and cracks above the window ).

moisture coming from the roof and it is affecting the wall

this photo shows a crack between the interior walls and exterior walls due to weak connection between them and this crack is obviously noticed inside every room