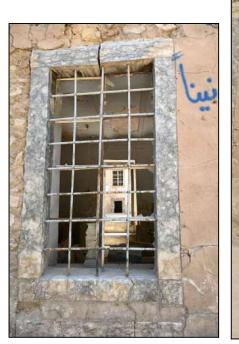

Restoration and Rehabilitation of The Prayer House

Drawing Title: Structural Conditions

there is to types of protection bars of the windows old and new which are different in shape and spacing

Drawing Number:

the protection bars of the windows are rusted

bending of columns in to direction of the alley because of the settlement of the foundation

Drawing Number:

A.5.1

Date: 2/06/2022

Scale @ A3 1:150 Group A:
Olive Garden
Ali Fathi
Jwan Saad
Maha Karem
Mirna Tariq
Mohanad Saad