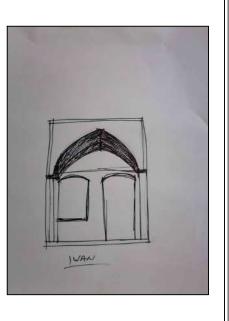

Project:

Restoration and Rehabilitation of The Prayer House

Drawing Title: **Ground Floor Plan** 

a partnership between

We have the Iwan with fine details made by Alabaster

الإيوان والذي يعتبر كعنصر اساسي في البيوت الموصلية القديمة

AL-EWAN which is considered as main element in the old house in Mosul

Date: **02/06/2022** 

Scale @ A3

Group C
The Central Courtyard
Eng. Baraa Yasir
Arch. Fatima Eyad
Eng. Omar Fadhil
Eng. Rahaf Maher
Arch. Yamama Salih