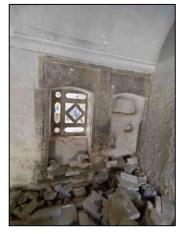

Drawing Title: Old Chapel Plan

ICCROM

this picture shows a hole leads to the basement-

this wall is not connected very well with the buildingand this caused a crack around the wall

A unique alabaster frame is able to fall.