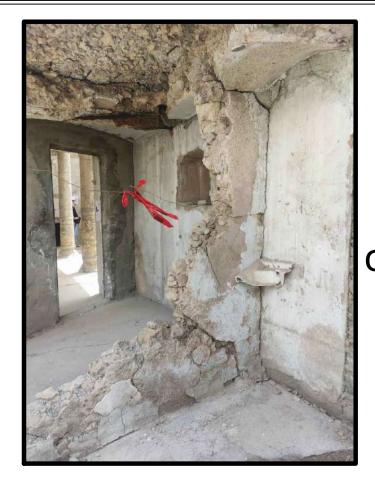

in this place there was a bathroom that causes a licking to the other surrounding rooms

their is a wellwithout protection

The floor made of concrete

> the source of electricity are not safe and some wires are not secured