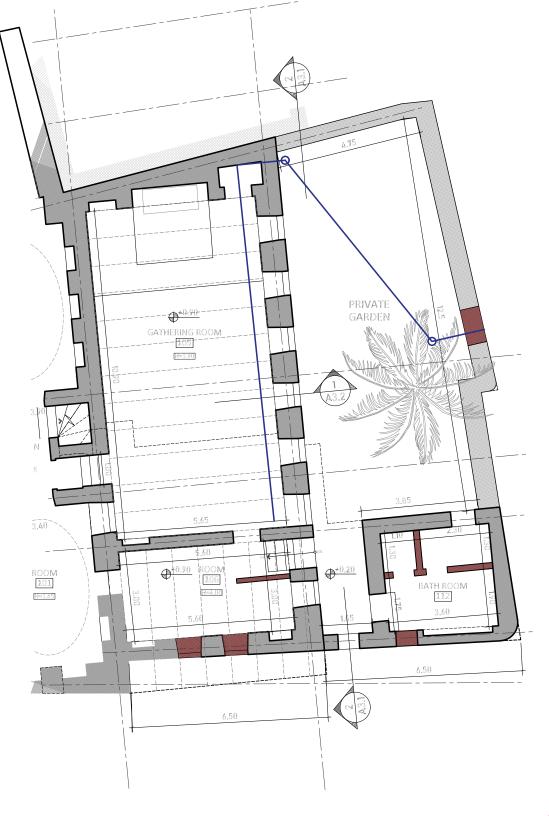

**Restoration and Rehabilitation of The Prayer House** 

Drawing Title: **Ground Floor Plan** 

Scale @ A3 1:150

D2

Group: D ENG. Ali Mohammed ENG. Abdulrahman Basman ARCH. Mohammed Maan ARCH. Yousif saad ENG. Reem Khaled