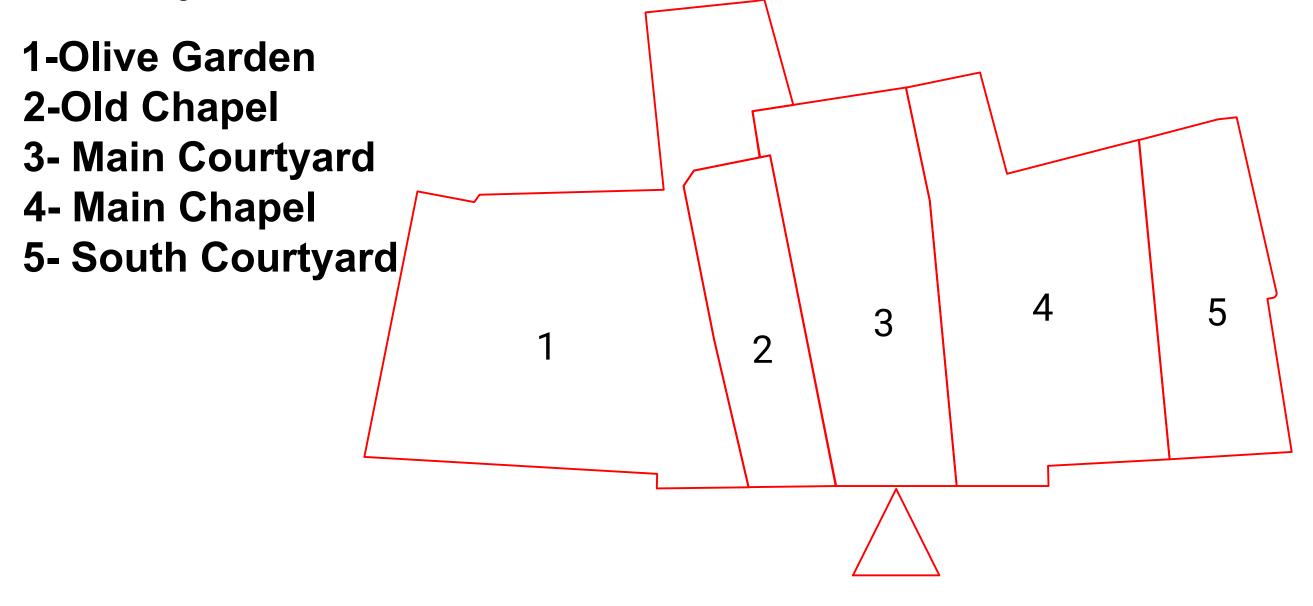

### 1—Olive Garden

Arch. Ali Fathi

Eng. Jwan Saad

Eng. Maha Abdul Karim

Eng. MirnaTariq

Eng. Mohannad Saad

A1.1

02/06/2022

Scale @ A3

Ali Fathi

MirnaTariq

Mohannad Saad

Group A:
The OLIVE GARDEN Jwan Saad Maha Abdul Karim

Restoration and Rehabilitation of The Prayer House

Drawing Title:

**Key plan for group A** 