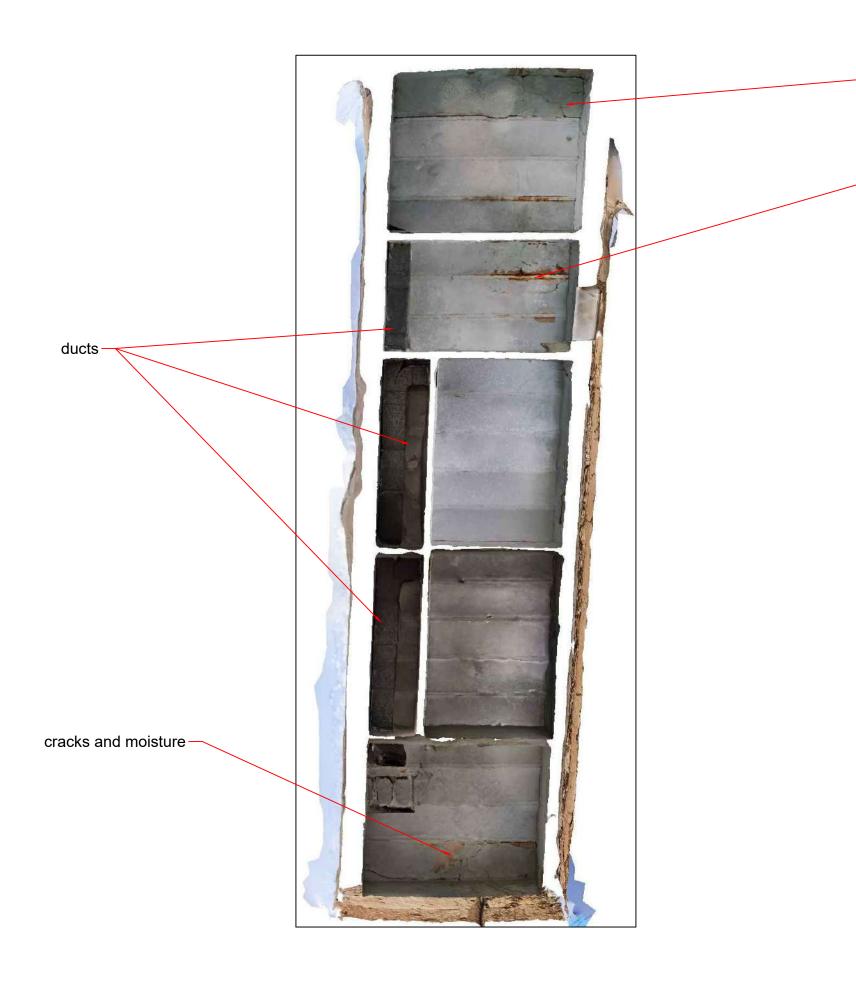

surface crack
plaster loss

I section steel loss damaged alabaster

added concrete element

Drawing Number:

D11

Date: 02/06/2022

Scale @ A3 1:100 Group: D ENG. Ali Mohammed ENG. Abdulrahman Basman ARCH. Mohammed Maan ARCH. Yousif saad ENG. Reem Khaled