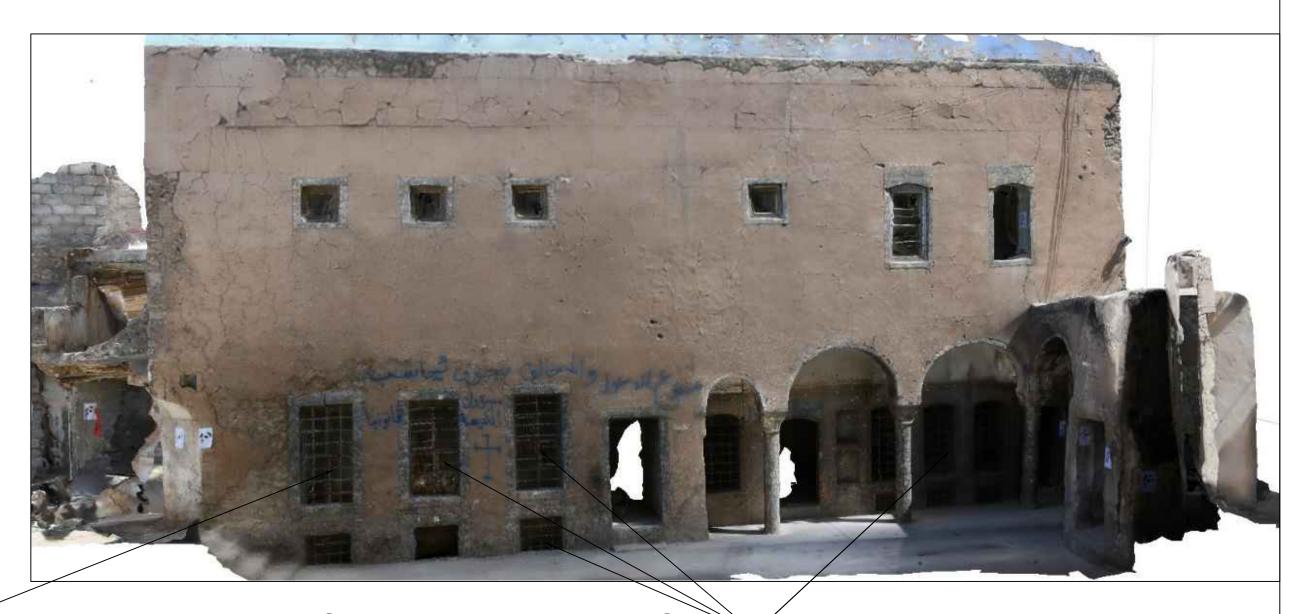

Group:C
Central Courtyard:
Eng. Baraa Yasir
Arch.Fatima Eyad
Eng. Omar Fadhil
Eng. Rahaf Maher
Arch.Yamama Salih

Project:

**Restoration and Rehabilitation of The Prayer House** 

Drawing Title:

Front Elevation/Conditions Assesment

### Cracks

The facade had many cracks especialy in the weak places

الواجهة تحتوي على العديد من الشقوق السطحية بالتحديد في الإماكن الضعيفة

# **Electricity**

the electricity wires very random and not protected in good way the prayer house located in a narrow alley and the electrical bad using may cause dangerous. in addition to bad apperance for facade

الاسلاك الكهربانية عشوانية وغير مثبتة بطريقة أمنة لان بيت الصلاة يقع في زقاق ضيق وهذا يُشكل خطر على المارة بالاضافة للمظهر السيء في الواجهة.

#### The entrance

The entrance of the prayer house need to re arrange the alabaster by removing it and support the walls then bring back the alabaster to its place that gove aesthetics to the building from outside

مدخل الدوامة بجب اعدة تشيئها يرفعها وتشيت الجدار جينا واعدة قطع الحلان الى موضعها وتشيئها لإعطاء جمالية المدخل من الخارج

Central Courtyard

Drawing Number:

C5.1.1

Date: **02/06/2022** 

Scale @ A3

Group:C
Central Courtyard:
Eng. Baraa Yasir
Arch.Fatima Eyad
Eng. Omar Fadhil
Eng. Rahaf Maher
Arch.Yamama Salih