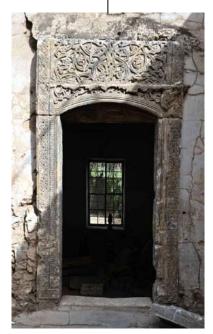

Restoration and Rehabilitation of The Prayer House

Drawing Title: **Basement Plan**  ICCROM

Main Courtyard

It contains more than one of important Architectural elements like :

- the ancient entrance was recognized by special inscriptions, we could notice it around many doors in Mosul. The alabaster was the using material - Ancient columns, They brought them
- from AL-Saa'a Church
  They were re-using elements (not belonging to the prayer house but they have a valuable

#### The entrance

The entrance of the prayer house need to re arrange the alabaster by removing it and support the walls then bring back the alabaster to its place that gove aesthetics to the building from outside

مدخل الدوامة بجب اعدة تشيئها يرفعها وتشيت الجدار جينا واعدة قطع الحلان الى موضعها وتشيئها لإعطاء جمالية المدخل من الخارج

Central Courtyard

Drawing Number:

C5.1.1

Date: **02/06/2022** 

Scale @ A3

Group:C
Central Courtyard:
Eng. Baraa Yasir
Arch.Fatima Eyad
Eng. Omar Fadhil
Eng. Rahaf Maher
Arch.Yamama Salih